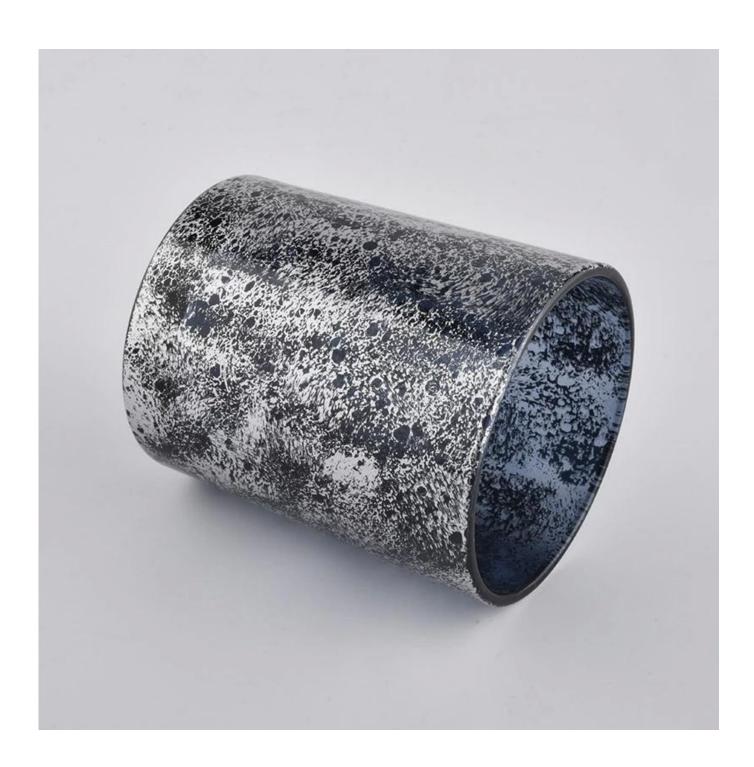

cylinder marble painting glass for scented candle jars

- 1) Sunny Group has offered glassware for 26 years with all types of products exported to over 30 countries and regions.
- 2) Focusing on luxury perfumery products over the past 10 years, Sunny Glassware is the 80% fragrance brand provider in the United States.
- 3) Sunny adapts six extra steps for inspecting shipments. No (big) complaints about the quality of the products made for nine consecutive years.

#### cylinder marble painting glass for scented candle jars

| Item number.            | SGHHY20032701                                                                |  |  |
|-------------------------|------------------------------------------------------------------------------|--|--|
| Material                | high white glass                                                             |  |  |
| craft                   | pressed glass candle holder                                                  |  |  |
| Sampling time           | 1. 5 days in the presence of shape and size of the glass                     |  |  |
|                         | 2. 15 days, if you need new shapes and sizes of glass                        |  |  |
| Packaging               | The usual package, 4 pieces in the inner box, box of 48 pieces               |  |  |
| Product capacity        | 500,000 ~ 1,000,000 pieces per month                                         |  |  |
| Delivery time           | Within 35 days after sampling and the order confirmed                        |  |  |
| Payment terms           | 30% deposit by T / T in advance and balance against copy of B / L            |  |  |
| Delivery                | By sea, by air, by express courier and acceptable shipping                   |  |  |
|                         | 1. Glass candle jar of home decorations from high quality                    |  |  |
| product characteristics | 2. Suitable for use in hotels, at home, etc.                                 |  |  |
|                         | 3. Meet the ASTM test                                                        |  |  |
|                         |                                                                              |  |  |
|                         | 1. Various designs and sizes for selection                                   |  |  |
|                         | 2 Any color painted, cold, plating, laser model Milling cutter               |  |  |
| For your choice         | 3. Special package such as shrink film, color gift box, white gift box, etc. |  |  |
|                         | 4. We are the exclusive employee of quality control                          |  |  |
|                         | 5. We have a professional workshop and warehouse to guarantee delivery times |  |  |