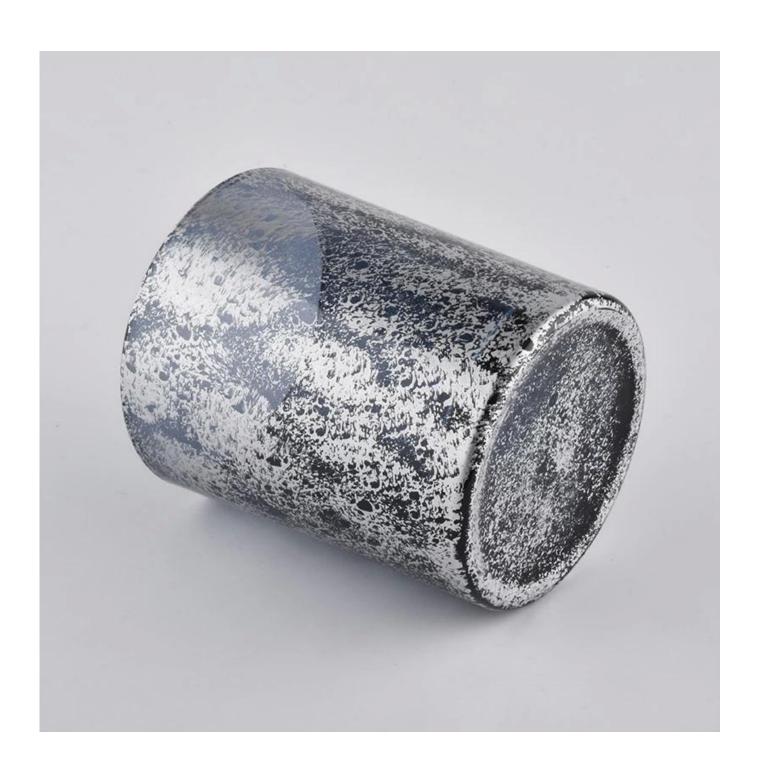

cylinder marble painting glass for scented candle jars

- 1) Sunny Group has offered glassware for 26 years with all types of products exported to over 30 countries and regions.
- 2) Focusing on luxury perfumery products over the past 10 years, Sunny Glassware is the 80% fragrance brand provider in the United States.
- 3) Sunny adapts six extra steps for inspecting shipments. No (big) complaints about the quality of the products made for nine consecutive years.

#### cylinder marble painting glass for scented candle jars

| Item number.            | SGHHY20032701                                                                |  |  |
|-------------------------|------------------------------------------------------------------------------|--|--|
| Material                | high white glass                                                             |  |  |
| craft                   | pressed glass candle holder                                                  |  |  |
| Sampling time           | 1. 5 days in the presence of shape and size of the glass                     |  |  |
|                         | 2. 15 days, if you need new shapes and sizes of glass                        |  |  |
| Packaging               | The usual package, 4 pieces in the inner box, box of 48 pieces               |  |  |
| Product capacity        | 500,000 ~ 1,000,000 pieces per month                                         |  |  |
| Delivery time           | Within 35 days after sampling and the order confirmed                        |  |  |
| Payment terms           | 30% deposit by T / T in advance and balance against copy of B / L            |  |  |
| Delivery                | By sea, by air, by express courier and acceptable shipping                   |  |  |
|                         | 1. Glass candle jar of home decorations from high quality                    |  |  |
| product characteristics | 2. Suitable for use in hotels, at home, etc.                                 |  |  |
|                         | 3. Meet the ASTM test                                                        |  |  |
|                         |                                                                              |  |  |
|                         | 1. Various designs and sizes for selection                                   |  |  |
|                         | 2 Any color painted, cold, plating, laser model Milling cutter               |  |  |
| For your choice         | 3. Special package such as shrink film, color gift box, white gift box, etc. |  |  |
|                         | 4. We are the exclusive employee of quality control                          |  |  |
|                         | 5. We have a professional workshop and warehouse to guarantee delivery times |  |  |