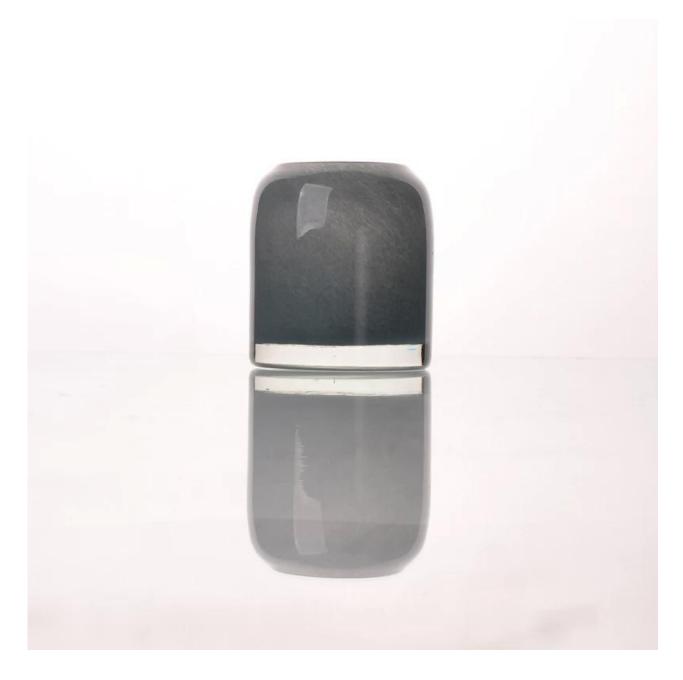

|
| For your choices | <ol> <li>Any logo printing on the glass body.</li> <li>Any color painted ,frost, electro plate, pattern laser carver for the finish;</li> <li>Special package like shrink wrap, color gift box, white gift box etc:</li> <li>Open new mould for the glass, wood, plastic or metal as you like</li> <li>Different size and shapes meet your needs.</li> </ol> |

## **Product features:**

- 1. The logo and color is baked in 580 celsuis high temperature, pure&poisonless.
- 2. The mouth of cup is carefully polishes to ensure comfortable for using.
- 3. Carving, gold-rim, decal or embosses craft, handmade, exquisite & elegant.
- $4.0ur\ product\ could\ pass\ the\ SGS,FDA,BV\ and\ LFGB\ test$

## **Product Show:**



## **Related product**

Spray color glass candlestick

290ml votive glass candle holder



Company Show:



Factory show:



**FAQ**