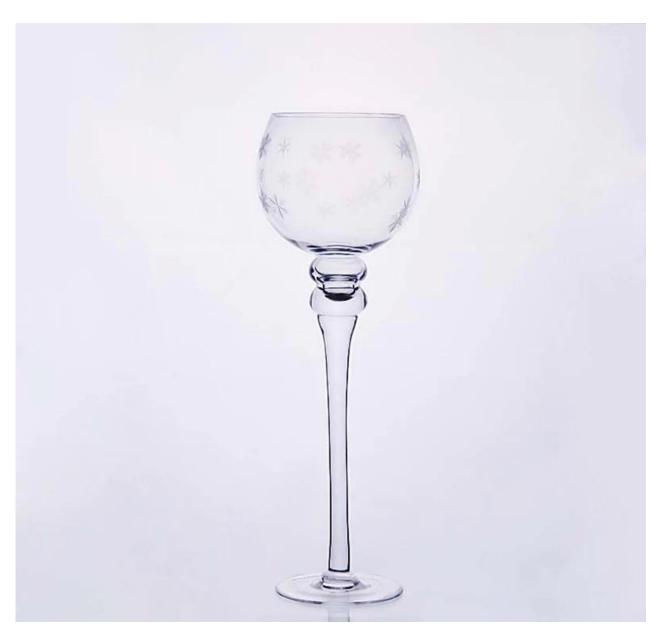

**Product Photo:** 

## **Product Details:**

| Item No.         | SWH1105                                                                                                                                                                                                                                                                                                                                                  |
|------------------|----------------------------------------------------------------------------------------------------------------------------------------------------------------------------------------------------------------------------------------------------------------------------------------------------------------------------------------------------------|
| Material         | High white glass                                                                                                                                                                                                                                                                                                                                         |
| Process          | Hand made                                                                                                                                                                                                                                                                                                                                                |
| Samples time     | <ol> <li>5 days if at exist shaped and size of glass</li> <li>15 days if need new shape or size of glass</li> </ol>                                                                                                                                                                                                                                      |
| Packing          | Normal packing, 36pcs per carton                                                                                                                                                                                                                                                                                                                         |
| Product Capacity | 500,000~1,000,000 pcs per month                                                                                                                                                                                                                                                                                                                          |
| Delivery time    | Within 35 days after the sample and order confirmed                                                                                                                                                                                                                                                                                                      |
| Payment terms    | 30% deposit by T/T in advance and the balance against the copy of B/L                                                                                                                                                                                                                                                                                    |
| Shipment         | By sea, by air, by Express and your shipping agent is acceptable                                                                                                                                                                                                                                                                                         |
| Product Features | <ol> <li>Suitable for, family &amp; hotel etc.</li> <li>Unique design</li> <li>Professional Q/C for quality control</li> <li>Competitive price and quality</li> <li>Soonest shipment</li> </ol>                                                                                                                                                          |
| For your choose  | <ol> <li>Any logo printing on the glass body</li> <li>Any color painted, frost, electro plate, pattern laser carver for the finish</li> <li>Special package like shrink wrap, color gift box, white gift box etc</li> <li>Open new mould for the glass, wood, plastic or metal as you like</li> <li>Different size and shapes meet your needs</li> </ol> |