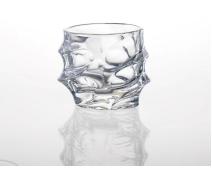

| 5 Produ          | uct Details Every day is sunny day                                                                                                                                                                                                                                                                                                                                 |
|------------------|--------------------------------------------------------------------------------------------------------------------------------------------------------------------------------------------------------------------------------------------------------------------------------------------------------------------------------------------------------------------|
| Item No.         | SGJD14123101                                                                                                                                                                                                                                                                                                                                                       |
| Material         | Hight white glass                                                                                                                                                                                                                                                                                                                                                  |
| Process          | Machine made                                                                                                                                                                                                                                                                                                                                                       |
| Samples time     | 1. 5 days if at exist shaped and size of glass                                                                                                                                                                                                                                                                                                                     |
|                  | 2. 15 days if need new shape or size of glass                                                                                                                                                                                                                                                                                                                      |
| Packing          | Normal packing,6 pcs into inner box, 36 pcs per carton                                                                                                                                                                                                                                                                                                             |
| Product Capacity | 500,000~1,000,000 pcs per month                                                                                                                                                                                                                                                                                                                                    |
| Delivery time    | Within 35 days after the sample and order confirmed                                                                                                                                                                                                                                                                                                                |
| Payment terms    | 30% deposit by T/T in advance and the balance against the copy of B/L                                                                                                                                                                                                                                                                                              |
| Shipment         | By sea, by air, by Express and your shipping agent is acceptable                                                                                                                                                                                                                                                                                                   |
| Product Features | <ol> <li>Machine made glass candle holder with stand with high quality</li> <li>Suitable for used in hotel, home, etc.</li> <li>It is eco-friendly</li> <li>Meet FDA test &amp; CA 65 test</li> </ol>                                                                                                                                                              |
| For your choices | <ol> <li>Different designs and sizes for choice</li> <li>Any color painted, frost, electroplate, pattern laser carver processing</li> <li>Special package like shrink wrap, color gift box, white gift box etc.</li> <li>We have exclusive workers for quality control</li> <li>We have professional workshop and warehouse to ensure the delivery time</li> </ol> |

## Similar Products Link

Every day is sunny day