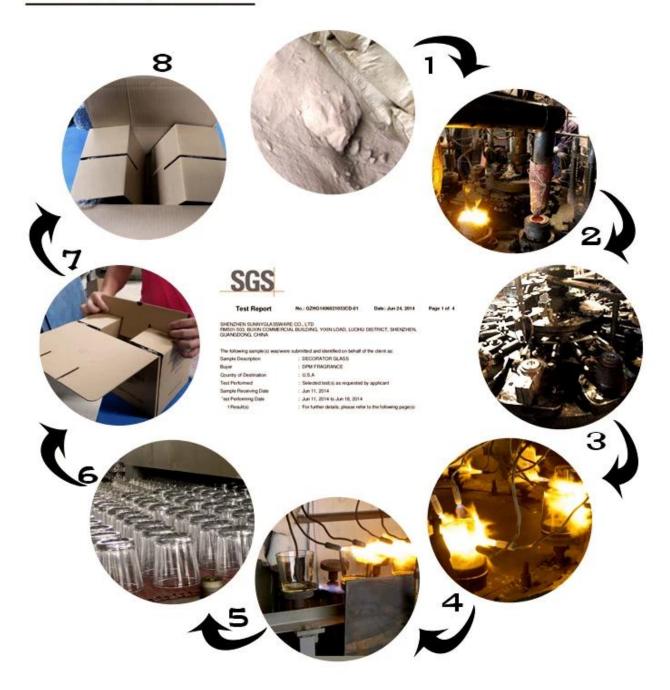

tand with high quality</li> <li>Suitable for used in hotel, home, etc.</li> <li>It is eco-friendly</li> <li>Meet FDA test &amp; CA 65 test</li> </ol>                                                                                                                                                              |
| For your choices | <ol> <li>Different designs and sizes for choice</li> <li>Any color painted, frost, electroplate, pattern laser carver processing</li> <li>Special package like shrink wrap, color gift box, white gift box etc.</li> <li>We have exclusive workers for quality control</li> <li>We have professional workshop and warehouse to ensure the delivery time</li> </ol> |



Every day is sunny day











## Similar Products Link

Every day is sunny day







## Machine pressed















Factory Show

Every day is sunny day







## Method of application:

- 1. Using it under guide of the adult
- 2. Washing it with clean or boiling water before usage
- 3. No touching the rim of glass cup, try to take the bottom or the handle of it

## **Cautions:**

- 1. Beer, red wine, white wine, beverage or hot water not be too full
- 2. To avoid to hurt your children's hand , please put it in the place where they can't reach

- 3. Avoid dropping ,Collision and strong impact
- 4. Not available for microwave oven
- 5. To prevent it from cracking, do not put it over open fire directly

For more **candle holder** or any glassware,

please visit our website: <a href="http://www.okcandle.com/">http://www.okcandle.com/</a>
Or here may help you know more about us: FAQ