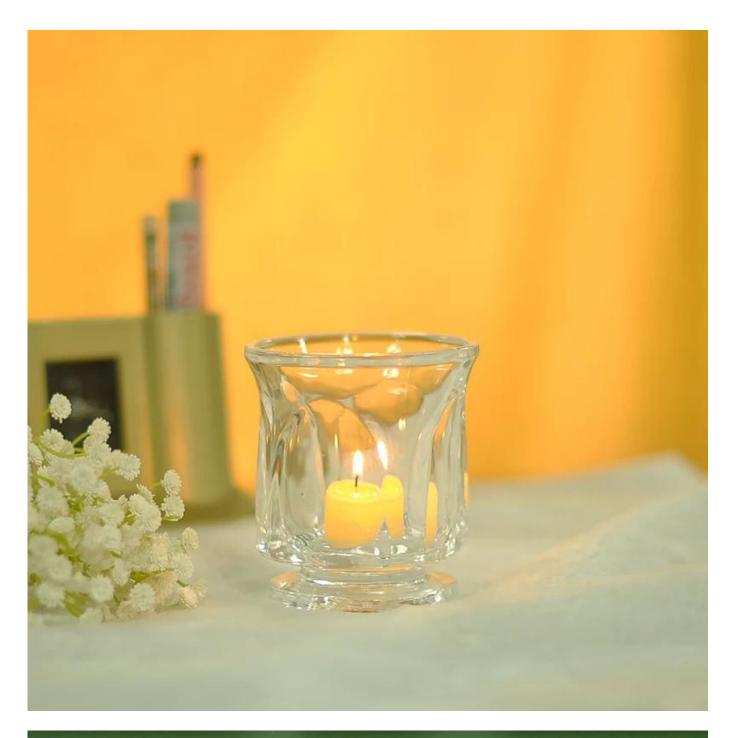

| 5 Produ          | uct Details Every day is sunny day                                                                                                                                                                                                                                                                                                                                 |
|------------------|--------------------------------------------------------------------------------------------------------------------------------------------------------------------------------------------------------------------------------------------------------------------------------------------------------------------------------------------------------------------|
| Item No.         | SGJD14123101                                                                                                                                                                                                                                                                                                                                                       |
| Material         | Hight white glass                                                                                                                                                                                                                                                                                                                                                  |
| Process          | Machine made                                                                                                                                                                                                                                                                                                                                                       |
| Samples time     | 1. 5 days if at exist shaped and size of glass                                                                                                                                                                                                                                                                                                                     |
|                  | 2. 15 days if need new shape or size of glass                                                                                                                                                                                                                                                                                                                      |
| Packing          | Normal packing,6 pcs into inner box, 36 pcs per carton                                                                                                                                                                                                                                                                                                             |
| Product Capacity | 500,000~1,000,000 pcs per month                                                                                                                                                                                                                                                                                                                                    |
| Delivery time    | Within 35 days after the sample and order confirmed                                                                                                                                                                                                                                                                                                                |
| Payment terms    | 30% deposit by T/T in advance and the balance against the copy of B/L                                                                                                                                                                                                                                                                                              |
| Shipment         | By sea, by air, by Express and your shipping agent is acceptable                                                                                                                                                                                                                                                                                                   |
| Product Features | <ol> <li>Machine made glass candle holder with stand with high quality</li> <li>Suitable for used in hotel, home, etc.</li> <li>It is eco-friendly</li> <li>Meet FDA test &amp; CA 65 test</li> </ol>                                                                                                                                                              |
| For your choices | <ol> <li>Different designs and sizes for choice</li> <li>Any color painted, frost, electroplate, pattern laser carver processing</li> <li>Special package like shrink wrap, color gift box, white gift box etc.</li> <li>We have exclusive workers for quality control</li> <li>We have professional workshop and warehouse to ensure the delivery time</li> </ol> |