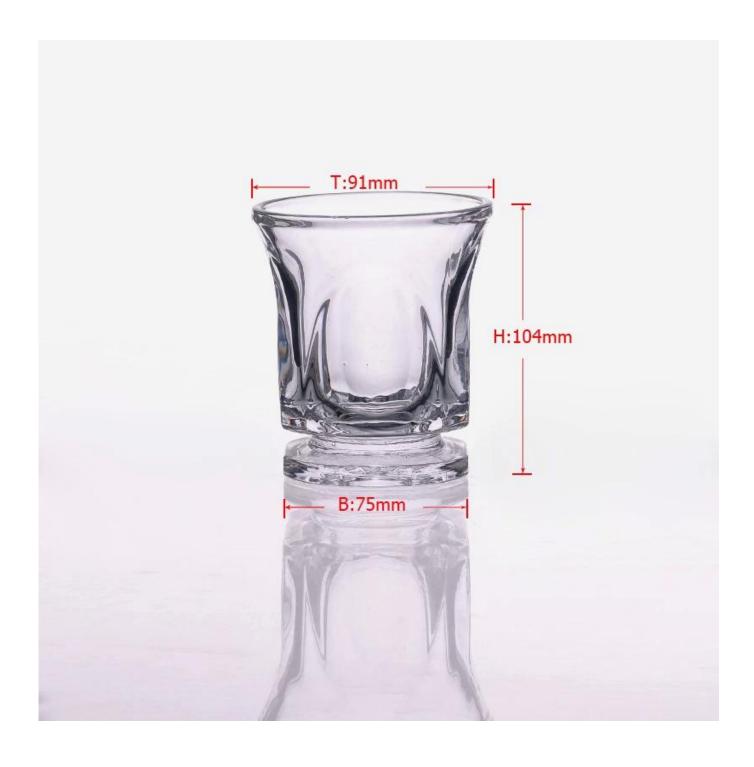

| 5 Produ          | uct Details Every day is sunny day                                                                                                                                                                                                                                                                                                                                 |
|------------------|--------------------------------------------------------------------------------------------------------------------------------------------------------------------------------------------------------------------------------------------------------------------------------------------------------------------------------------------------------------------|
| Item No.         | SGJD14123101                                                                                                                                                                                                                                                                                                                                                       |
| Material         | Hight white glass                                                                                                                                                                                                                                                                                                                                                  |
| Process          | Machine made                                                                                                                                                                                                                                                                                                                                                       |
| Samples time     | 1. 5 days if at exist shaped and size of glass                                                                                                                                                                                                                                                                                                                     |
|                  | 2. 15 days if need new shape or size of glass                                                                                                                                                                                                                                                                                                                      |
| Packing          | Normal packing,6 pcs into inner box, 36 pcs per carton                                                                                                                                                                                                                                                                                                             |
| Product Capacity | 500,000~1,000,000 pcs per month                                                                                                                                                                                                                                                                                                                                    |
| Delivery time    | Within 35 days after the sample and order confirmed                                                                                                                                                                                                                                                                                                                |
| Payment terms    | 30% deposit by T/T in advance and the balance against the copy of B/L                                                                                                                                                                                                                                                                                              |
| Shipment         | By sea, by air, by Express and your shipping agent is acceptable                                                                                                                                                                                                                                                                                                   |
| Product Features | <ol> <li>Machine made glass candle holder with stand with high quality</li> <li>Suitable for used in hotel, home, etc.</li> <li>It is eco-friendly</li> <li>Meet FDA test &amp; CA 65 test</li> </ol>                                                                                                                                                              |
| For your choices | <ol> <li>Different designs and sizes for choice</li> <li>Any color painted, frost, electroplate, pattern laser carver processing</li> <li>Special package like shrink wrap, color gift box, white gift box etc.</li> <li>We have exclusive workers for quality control</li> <li>We have professional workshop and warehouse to ensure the delivery time</li> </ol> |