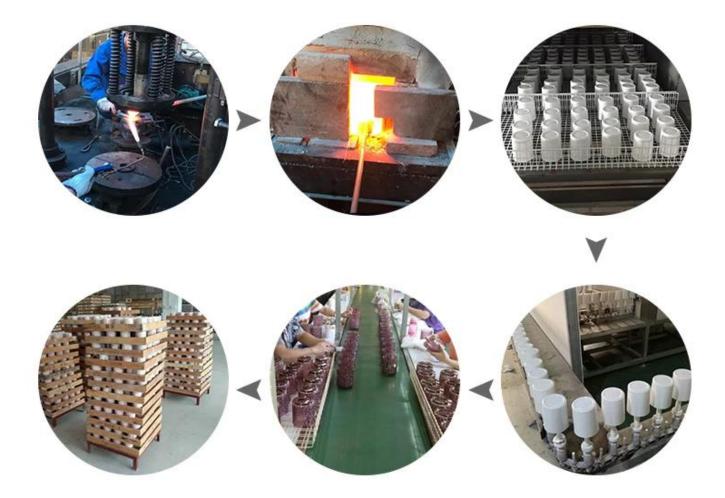

## **Glass Production Line**

# **Glass Production Lines**

Sunny keep engaged in glassware designing and manufacturing, there are more than 10 product lines available from hand blown craft to machine pressed, machine blown and IS machine made etc., and various kinds of deep processing technologies can be customized such as color sprayed, laser printing, decal print, electroplate, frosted, screen printing, sandblasted and ion plating etc. ISO 9001:2008/2015, Enterprise Intellectual Property and Green & Social Compliance Statement certificates were issued by the thirdparty certification companies.