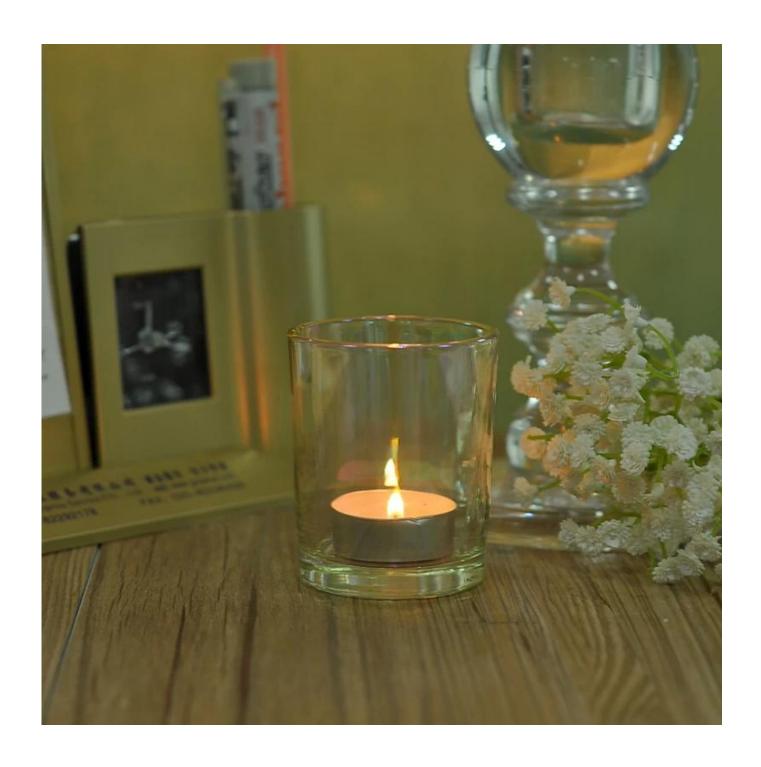

Every day is sunny day

decoration glass candle holder

clear candlestick glass

## Method of application:

- 1. Using it under guide of the adult
- 2. Washing it with clean or boiling water before usage
- 3. No touching the rim of glass cup, try to take the bottom or the handle of it

## **Cautions:**

- 1. Beer, red wine, white wine, beverage or hot water not be too full
- 2. To avoid to hurt your children's hand , please put it in the place where they can't reach

- 3. Avoid dropping ,Collision and strong impact
- 4. Not available for microwave oven
- 5. To prevent it from cracking, do not put it over open fire directly