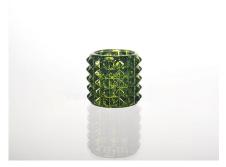

|
| Product Features | <ol> <li>Machine made glass candle holder with ion plating with high quality</li> <li>Suitable for used in hotel, home, etc.</li> <li>It is eco-friendly</li> <li>Meet FDA test &amp; CA 65 test</li> </ol>                                                                                                                                                        |
| For your choices | <ol> <li>Different designs and sizes for choice</li> <li>Any color painted, frost, electroplate, pattern laser carver processing</li> <li>Special package like shrink wrap, color gift box, white gift box etc.</li> <li>We have exclusive workers for quality control</li> <li>We have professional workshop and warehouse to ensure the delivery time</li> </ol> |



Every day is sunny day















decoration glass candle holder



clear candlestick glass

## Machine pressed















Factory Show

Every day is sunny day







## Method of application:

- 1. Using it under guide of the adult
- 2. Washing it with clean or boiling water before usage
- 3. No touching the rim of glass cup, try to take the bottom or the handle of it

## **Cautions:**

- 1. Beer, red wine, white wine, beverage or hot water not be too full
- 2. To avoid to hurt your children's hand , please put it in the place where they can't reach

- 3. Avoid dropping ,Collision and strong impact
- 4. Not available for microwave oven
- 5. To prevent it from cracking, do not put it over open fire directly

For more **candle holder** or any glassware,

please visit our website: <a href="http://www.okcandle.com/"