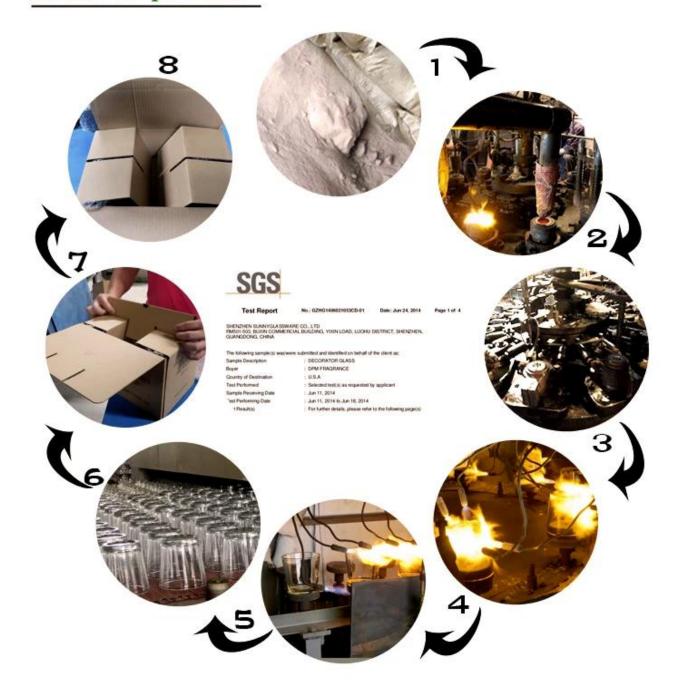

ing with high quality</li> <li>Suitable for used in hotel, home, etc.</li> <li>It is eco-friendly</li> <li>Meet FDA test &amp; CA 65 test</li> </ol>                                                                                                                                                        |
| For your choices | <ol> <li>Different designs and sizes for choice</li> <li>Any color painted, frost, electroplate, pattern laser carver processing</li> <li>Special package like shrink wrap, color gift box, white gift box etc.</li> <li>We have exclusive workers for quality control</li> <li>We have professional workshop and warehouse to ensure the delivery time</li> </ol> |



Every day is sunny day















decoration glass candle holder



clear candlestick glass

## Machine pressed















Factory Show

Every day is sunny day







## Method of application:

- 1. Using it under guide of the adult
- 2. Washing it with clean or boiling water before usage
- 3. No touching the rim of glass cup, try to take the bottom or the handle of it

## **Cautions:**

- 1. Beer, red wine, white wine, beverage or hot water not be too full
- 2. To avoid to hurt your children's hand , please put it in the place where they can't reach

- 3. Avoid dropping ,Collision and strong impact
- 4. Not available for microwave oven
- 5. To prevent it from cracking, do not put it over open fire directly

For more **candle holder** or any glassware,

please visit our website: <a href="http://www.okcandle.com/">http://www.okcandle.com/</a>
Or here may help you know more about us: FAQ