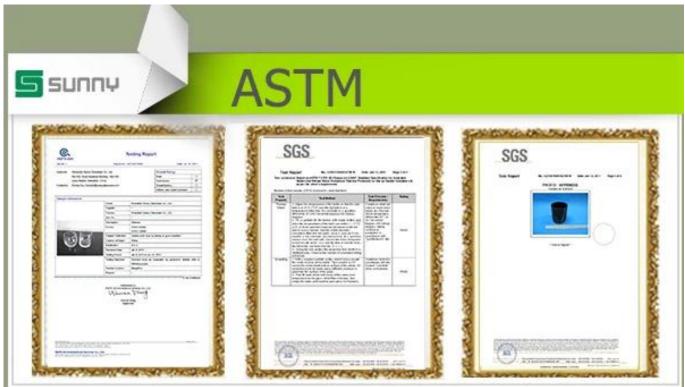

| = Prod           | duct Details Every day is sunny de                                                                                                                                                                                                                                                                                                                                 |
|------------------|--------------------------------------------------------------------------------------------------------------------------------------------------------------------------------------------------------------------------------------------------------------------------------------------------------------------------------------------------------------------|
| Item No.         | SGHY14123107                                                                                                                                                                                                                                                                                                                                                       |
| Material         | Hight white glass                                                                                                                                                                                                                                                                                                                                                  |
| Process          | Machine made                                                                                                                                                                                                                                                                                                                                                       |
| Samples time     | 1. 5 days if at exist shaped and size of glass                                                                                                                                                                                                                                                                                                                     |
|                  | 2. 15 days if need new shape or size of glass                                                                                                                                                                                                                                                                                                                      |
| Packing          | Normal packing,6 pcs into inner box, 72 pcs per carton                                                                                                                                                                                                                                                                                                             |
| Product Capacity | 500,000~1,000,000 pcs per month                                                                                                                                                                                                                                                                                                                                    |
| Delivery time    | Within 35 days after the sample and order confirmed                                                                                                                                                                                                                                                                                                                |
| Payment terms    | 30% deposit by T/T in advance and the balance against the copy of B/L                                                                                                                                                                                                                                                                                              |
| Shipment         | By sea, by air, by Express and your shipping agent is acceptable                                                                                                                                                                                                                                                                                                   |
| Product Features | <ol> <li>Machine made glass candle holder with ion plating with high quality</li> <li>Suitable for used in hotel, home, etc.</li> <li>It is eco-friendly</li> <li>Meet FDA test &amp; CA 65 test</li> </ol>                                                                                                                                                        |
| For your choices | <ol> <li>Different designs and sizes for choice</li> <li>Any color painted, frost, electroplate, pattern laser carver processing</li> <li>Special package like shrink wrap, color gift box, white gift box etc.</li> <li>We have exclusive workers for quality control</li> <li>We have professional workshop and warehouse to ensure the delivery time</li> </ol> |