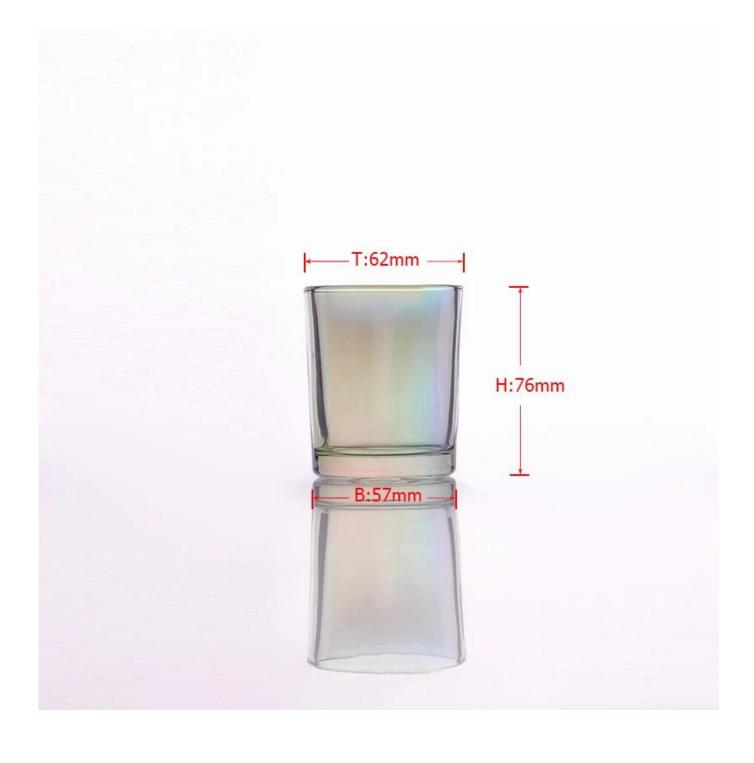

| = Prod           | duct Details Every day is sunny de                                                                                                                                                                                                                                                                                                                                 |
|------------------|--------------------------------------------------------------------------------------------------------------------------------------------------------------------------------------------------------------------------------------------------------------------------------------------------------------------------------------------------------------------|
| Item No.         | SGHY14123107                                                                                                                                                                                                                                                                                                                                                       |
| Material         | Hight white glass                                                                                                                                                                                                                                                                                                                                                  |
| Process          | Machine made                                                                                                                                                                                                                                                                                                                                                       |
| Samples time     | 1. 5 days if at exist shaped and size of glass                                                                                                                                                                                                                                                                                                                     |
|                  | 2. 15 days if need new shape or size of glass                                                                                                                                                                                                                                                                                                                      |
| Packing          | Normal packing,6 pcs into inner box, 72 pcs per carton                                                                                                                                                                                                                                                                                                             |
| Product Capacity | 500,000~1,000,000 pcs per month                                                                                                                                                                                                                                                                                                                                    |
| Delivery time    | Within 35 days after the sample and order confirmed                                                                                                                                                                                                                                                                                                                |
| Payment terms    | 30% deposit by T/T in advance and the balance against the copy of B/L                                                                                                                                                                                                                                                                                              |
| Shipment         | By sea, by air, by Express and your shipping agent is acceptable                                                                                                                                                                                                                                                                                                   |
| Product Features | <ol> <li>Machine made glass candle holder with ion plating with high quality</li> <li>Suitable for used in hotel, home, etc.</li> <li>It is eco-friendly</li> <li>Meet FDA test &amp; CA 65 test</li> </ol>                                                                                                                                                        |
| For your choices | <ol> <li>Different designs and sizes for choice</li> <li>Any color painted, frost, electroplate, pattern laser carver processing</li> <li>Special package like shrink wrap, color gift box, white gift box etc.</li> <li>We have exclusive workers for quality control</li> <li>We have professional workshop and warehouse to ensure the delivery time</li> </ol> |