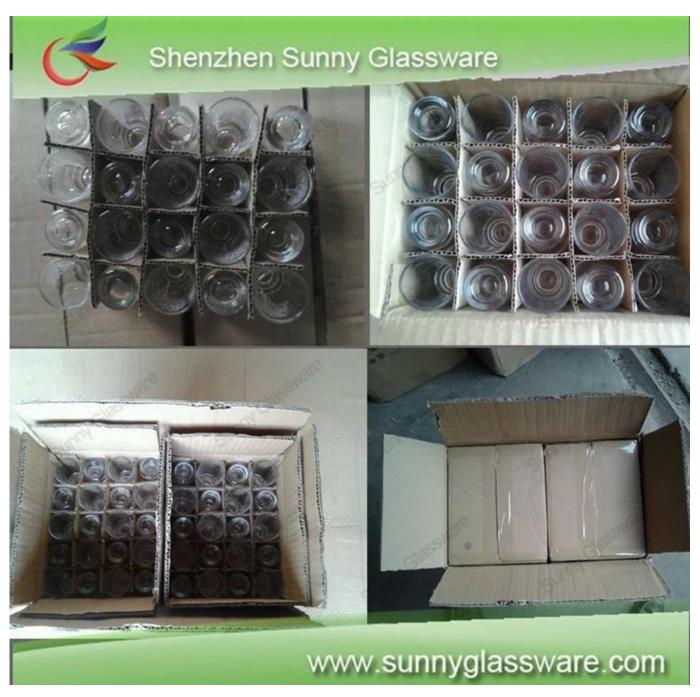

|
| Product Features | <ol> <li>Machine pressed</li> <li>Suitable for used in pub, hotel, restaurants, home,etc</li> <li>Professional Q/C for quality control</li> <li>Competitive price and quality</li> <li>Meet FDA test and food grade</li> </ol>                                                                                                                          |
| For your choices | <ol> <li>Any logo printing on the glass body</li> <li>Any color painted, frost, electroplate, pattern laser carver for the finish</li> <li>Special package like shrink wrap, color gift box, white gift box etc</li> <li>Open new mould for the glass, wood, plastic or metal as you like</li> <li>Different size and shapes meet your needs</li> </ol> |









Related products:





















Our factory:













## Method of application:

- 1. Using it under guide of the adult
- 2. Washing it with clean or boiling water before usage
- 3. No touching the rim of glass cup, try to take the bottom or the handle of it

## **Cautions:**

- 1. Beer, red wine, white wine, beverage or hot water not be too full
- 2. To avoid to hurt your children's hand , please put it in the place where they can't reach
  - 3. Avoid dropping ,Collision and strong impact
  - 4. Not available for microwave oven
  - 5. To prevent it from cracking, do not put it over open fire directly

## **FAQ**

For more information, please visit our website: <a href="https://www.okcandle.com">www.okcandle.com</a>