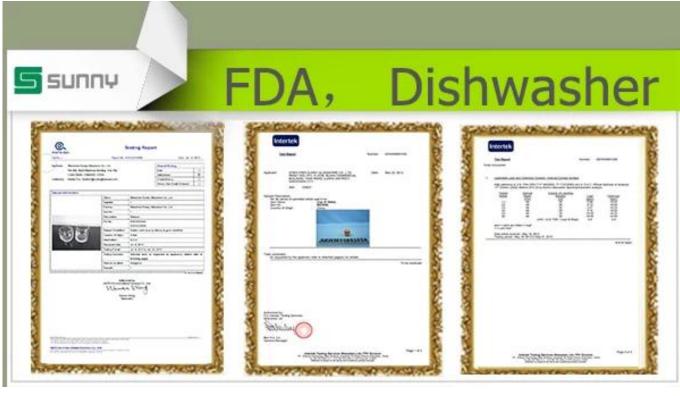

## Product detail:

| Item No.         | SGHY14121505                                                                                                                                                                                                                                                                                                                                            |
|------------------|---------------------------------------------------------------------------------------------------------------------------------------------------------------------------------------------------------------------------------------------------------------------------------------------------------------------------------------------------------|
| Material         | High white glass                                                                                                                                                                                                                                                                                                                                        |
| Color            | Clear                                                                                                                                                                                                                                                                                                                                                   |
| Craft            | machine pressed                                                                                                                                                                                                                                                                                                                                         |
| Samples time     | <ol> <li>5 days if at exit shaped and size of glass</li> <li>15 days if need new shape or size of glass</li> </ol>                                                                                                                                                                                                                                      |
| Packing          | Normal packing,24or 36pcs into export carton,carton with cardboard divider                                                                                                                                                                                                                                                                              |
| Product Capacity | 500,000~1,000,000 pcs per month                                                                                                                                                                                                                                                                                                                         |
| Delivery time    | Within 35 days after the sample and order confirmed                                                                                                                                                                                                                                                                                                     |
| Payment terms    | 30% deposit by T/T in advance and the balance against the copy of B/L                                                                                                                                                                                                                                                                                   |
| Shipment         | By sea,by air,by Express and your shipping agent is acceptable                                                                                                                                                                                                                                                                                          |
| Product Features | <ol> <li>Machine pressed</li> <li>Suitable for used in pub, hotel, restaurants, home,etc</li> <li>Professional Q/C for quality control</li> <li>Competitive price and quality</li> <li>Meet FDA test and food grade</li> </ol>                                                                                                                          |
| For your choices | <ol> <li>Any logo printing on the glass body</li> <li>Any color painted, frost, electroplate, pattern laser carver for the finish</li> <li>Special package like shrink wrap, color gift box, white gift box etc</li> <li>Open new mould for the glass, wood, plastic or metal as you like</li> <li>Different size and shapes meet your needs</li> </ol> |