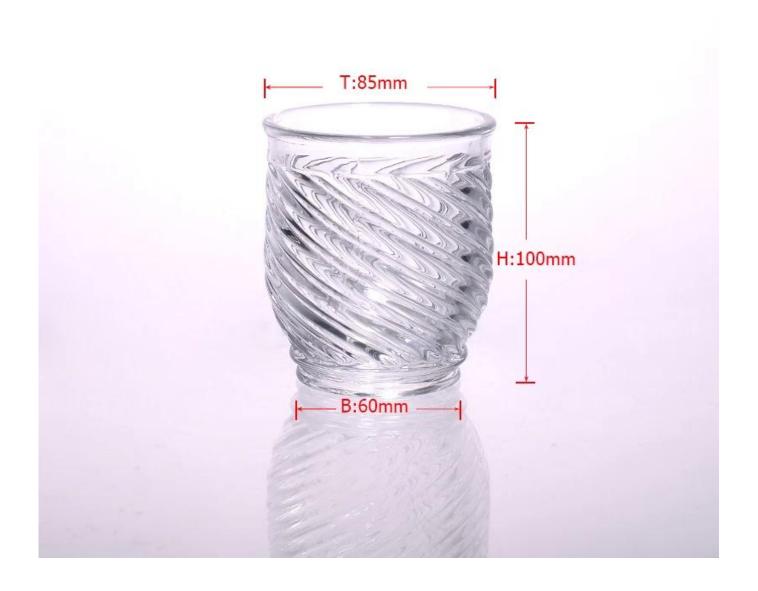

## Product detail:

| Item No.         | SGHY14121505                                                                                                                                                                                                                                                                                                                                            |
|------------------|---------------------------------------------------------------------------------------------------------------------------------------------------------------------------------------------------------------------------------------------------------------------------------------------------------------------------------------------------------|
| Material         | High white glass                                                                                                                                                                                                                                                                                                                                        |
| Color            | Clear                                                                                                                                                                                                                                                                                                                                                   |
| Craft            | machine pressed                                                                                                                                                                                                                                                                                                                                         |
| Samples time     | <ol> <li>5 days if at exit shaped and size of glass</li> <li>15 days if need new shape or size of glass</li> </ol>                                                                                                                                                                                                                                      |
| Packing          | Normal packing,24or 36pcs into export carton,carton with cardboard divider                                                                                                                                                                                                                                                                              |
| Product Capacity | 500,000~1,000,000 pcs per month                                                                                                                                                                                                                                                                                                                         |
| Delivery time    | Within 35 days after the sample and order confirmed                                                                                                                                                                                                                                                                                                     |
| Payment terms    | 30% deposit by T/T in advance and the balance against the copy of B/L                                                                                                                                                                                                                                                                                   |
| Shipment         | By sea,by air,by Express and your shipping agent is acceptable                                                                                                                                                                                                                                                                                          |
| Product Features | <ol> <li>Machine pressed</li> <li>Suitable for used in pub, hotel, restaurants, home,etc</li> <li>Professional Q/C for quality control</li> <li>Competitive price and quality</li> <li>Meet FDA test and food grade</li> </ol>                                                                                                                          |
| For your choices | <ol> <li>Any logo printing on the glass body</li> <li>Any color painted, frost, electroplate, pattern laser carver for the finish</li> <li>Special package like shrink wrap, color gift box, white gift box etc</li> <li>Open new mould for the glass, wood, plastic or metal as you like</li> <li>Different size and shapes meet your needs</li> </ol> |