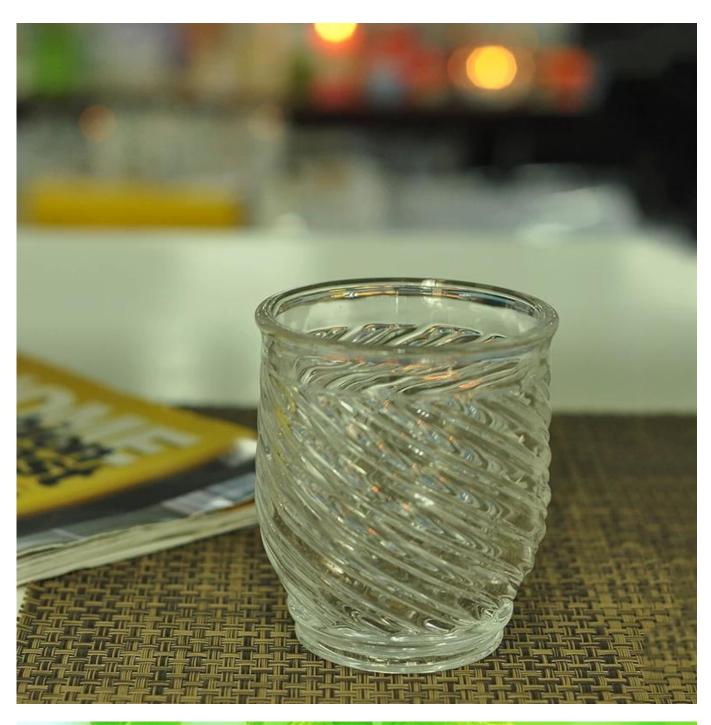

## Product detail:

| Item No.         | SGHY14121505                                                                                                                                                                                                                                                                                                                                            |
|------------------|---------------------------------------------------------------------------------------------------------------------------------------------------------------------------------------------------------------------------------------------------------------------------------------------------------------------------------------------------------|
| Material         | High white glass                                                                                                                                                                                                                                                                                                                                        |
| Color            | Clear                                                                                                                                                                                                                                                                                                                                                   |
| Craft            | machine pressed                                                                                                                                                                                                                                                                                                                                         |
| Samples time     | <ol> <li>5 days if at exit shaped and size of glass</li> <li>15 days if need new shape or size of glass</li> </ol>                                                                                                                                                                                                                                      |
| Packing          | Normal packing,24or 36pcs into export carton,carton with cardboard divider                                                                                                                                                                                                                                                                              |
| Product Capacity | 500,000~1,000,000 pcs per month                                                                                                                                                                                                                                                                                                                         |
| Delivery time    | Within 35 days after the sample and order confirmed                                                                                                                                                                                                                                                                                                     |
| Payment terms    | 30% deposit by T/T in advance and the balance against the copy of B/L                                                                                                                                                                                                                                                                                   |
| Shipment         | By sea,by air,by Express and your shipping agent is acceptable                                                                                                                                                                                                                                                                                          |
| Product Features | <ol> <li>Machine pressed</li> <li>Suitable for used in pub, hotel, restaurants, home,etc</li> <li>Professional Q/C for quality control</li> <li>Competitive price and quality</li> <li>Meet FDA test and food grade</li> </ol>                                                                                                                          |
| For your choices | <ol> <li>Any logo printing on the glass body</li> <li>Any color painted, frost, electroplate, pattern laser carver for the finish</li> <li>Special package like shrink wrap, color gift box, white gift box etc</li> <li>Open new mould for the glass, wood, plastic or metal as you like</li> <li>Different size and shapes meet your needs</li> </ol> |