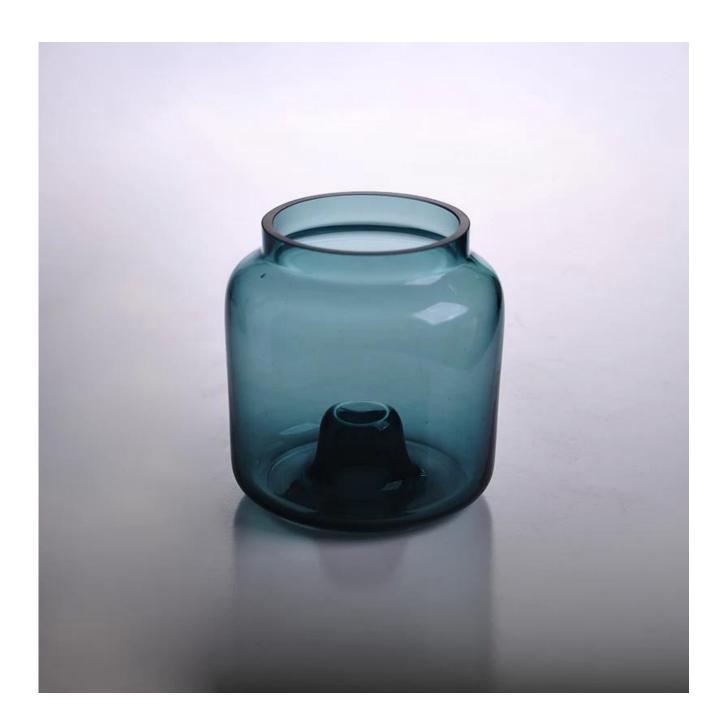

## **Product Details:**

| Material         | High white glass                                                                                                                                                                                                                                                                                                                                        |
|------------------|---------------------------------------------------------------------------------------------------------------------------------------------------------------------------------------------------------------------------------------------------------------------------------------------------------------------------------------------------------|
| Process          | Handmade                                                                                                                                                                                                                                                                                                                                                |
| Samples time     | <ol> <li>5 days if at exit shaped and size of glass</li> <li>15 days if need new shape or size of glass</li> </ol>                                                                                                                                                                                                                                      |
| Packing          | Normal packing                                                                                                                                                                                                                                                                                                                                          |
| Product Capacity | 500,000~1,000,000 pcs per month                                                                                                                                                                                                                                                                                                                         |
| Delivery time    | Within 35 days after the sample and order confirmed                                                                                                                                                                                                                                                                                                     |
| Payment terms    | 30% deposit by T/T in advance and the balance against the copy of B/L                                                                                                                                                                                                                                                                                   |
| Shipment         | By sea, by air, by Express and your shipping agent is acceptable                                                                                                                                                                                                                                                                                        |
| Product Features | 1.Unique design 2.Lowest price 3.Hightest quality 4.Soonest shipment                                                                                                                                                                                                                                                                                    |
| For your choices | <ol> <li>Any logo printing on the glass body</li> <li>Any color painted ,frost, electroplate, pattern laser carver for the finish</li> <li>Special package like shrink wrap, color gift box, white gift box etc</li> <li>Open new mould for the glass, wood, plastic or metal as you like</li> <li>Different size and shapes meet your needs</li> </ol> |