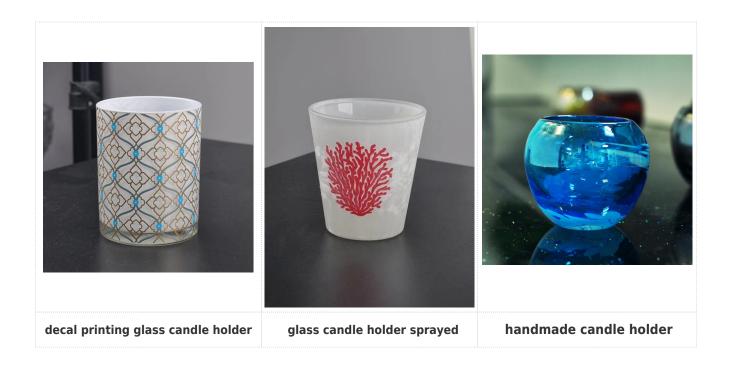

|
| For your choices | <ol> <li>Any logo printing on the glass body</li> <li>Any color painted ,frost, electroplate, pattern laser carver for the finish</li> <li>Special package like shrink wrap, color gift box, white gift box etc</li> <li>Open new mould for the glass, wood, plastic or metal as you like</li> <li>Different size and shapes meet your needs</li> </ol> |

## **Product features:**

- 1. The logo and color is baked in 580 celsuis high temperature, pure & poisonless.
- 2. The mouth of cup is carefully polishes to ensure comfortable for using.
- ${\tt 3. Carving, gold-rim, decal\ or\ embosses\ craft, handmade, exquisite \& elegant.}$
- 4.Our product could pass the SGS,FDA,BV and LFGB test.

## **Product Show:**





Related product[]



## **Company Show:**



Factory show:



For more glass candle holder or glassware

please visit our website <a href="www.okcandle.com">www.okcandle.com</a>

More questions: <u>FAQ</u>