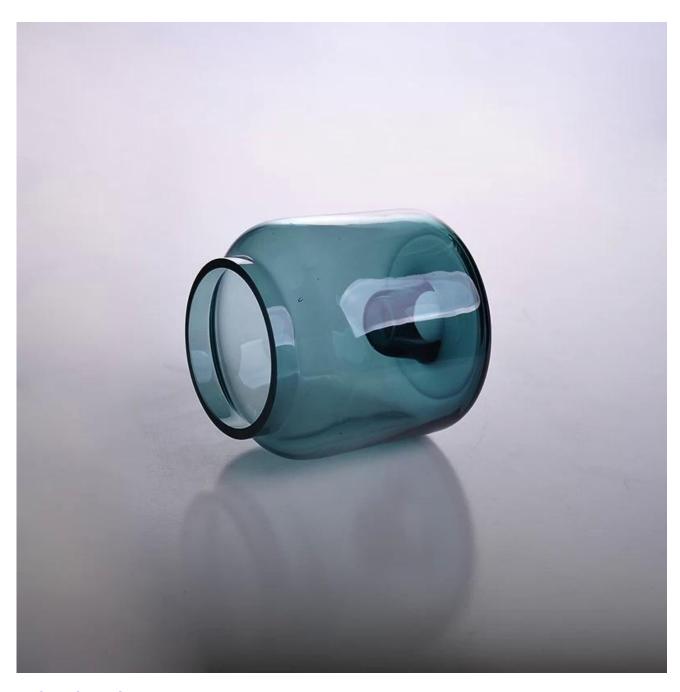

## **Product Details:**

| Material         | High white glass                                                                                                                                                                                                                                                                                                                                        |
|------------------|---------------------------------------------------------------------------------------------------------------------------------------------------------------------------------------------------------------------------------------------------------------------------------------------------------------------------------------------------------|
| Process          | Handmade                                                                                                                                                                                                                                                                                                                                                |
| Samples time     | <ol> <li>5 days if at exit shaped and size of glass</li> <li>15 days if need new shape or size of glass</li> </ol>                                                                                                                                                                                                                                      |
| Packing          | Normal packing                                                                                                                                                                                                                                                                                                                                          |
| Product Capacity | 500,000~1,000,000 pcs per month                                                                                                                                                                                                                                                                                                                         |
| Delivery time    | Within 35 days after the sample and order confirmed                                                                                                                                                                                                                                                                                                     |
| Payment terms    | 30% deposit by T/T in advance and the balance against the copy of B/L                                                                                                                                                                                                                                                                                   |
| Shipment         | By sea, by air, by Express and your shipping agent is acceptable                                                                                                                                                                                                                                                                                        |
| Product Features | 1.Unique design 2.Lowest price 3.Hightest quality 4.Soonest shipment                                                                                                                                                                                                                                                                                    |
| For your choices | <ol> <li>Any logo printing on the glass body</li> <li>Any color painted ,frost, electroplate, pattern laser carver for the finish</li> <li>Special package like shrink wrap, color gift box, white gift box etc</li> <li>Open new mould for the glass, wood, plastic or metal as you like</li> <li>Different size and shapes meet your needs</li> </ol> |