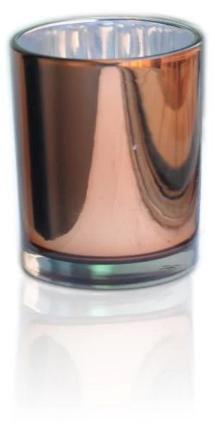

## glass candle holder glass copper candle holder

| Accenter to the second |                    |                                                                                                                                                                                                                                                             |
|------------------------|--------------------|-------------------------------------------------------------------------------------------------------------------------------------------------------------------------------------------------------------------------------------------------------------|
| Product Details        |                    |                                                                                                                                                                                                                                                             |
|                        | Itme No            | SGPC006                                                                                                                                                                                                                                                     |
|                        | Size               | 60*55*75mm                                                                                                                                                                                                                                                  |
|                        | color              | Copper                                                                                                                                                                                                                                                      |
|                        | Material           | Glass                                                                                                                                                                                                                                                       |
|                        | Finish             | color sprayed, electroplate                                                                                                                                                                                                                                 |
|                        | Sample             | 7days                                                                                                                                                                                                                                                       |
|                        | Terms of payment   | 30% deposit by T/T in advance and the balance after showing copy of L/C                                                                                                                                                                                     |
|                        | Certification      | ASTM Test (for candle holder)                                                                                                                                                                                                                               |
|                        | For your<br>choice | <ol> <li>Any logo printing on glass body</li> <li>Any color painted, frosted, electroplating, logo laser<br/>for the finish</li> <li>Special packing like shrink wrap, color gift box, white<br/>box etc</li> <li>Any shape, size meet your need</li> </ol> |