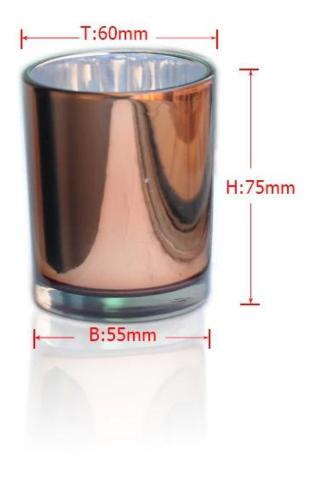

## glass candle holder glass copper candle holder

| Accenter to the second |                    |                                                                                                                                                                                                                                                             |
|------------------------|--------------------|-------------------------------------------------------------------------------------------------------------------------------------------------------------------------------------------------------------------------------------------------------------|
| Product Details        |                    |                                                                                                                                                                                                                                                             |
|                        | Itme No            | SGPC006                                                                                                                                                                                                                                                     |
|                        | Size               | 60*55*75mm                                                                                                                                                                                                                                                  |
|                        | color              | Copper                                                                                                                                                                                                                                                      |
|                        | Material           | Glass                                                                                                                                                                                                                                                       |
|                        | Finish             | color sprayed, electroplate                                                                                                                                                                                                                                 |
|                        | Sample             | 7days                                                                                                                                                                                                                                                       |
|                        | Terms of payment   | 30% deposit by T/T in advance and the balance after showing copy of L/C                                                                                                                                                                                     |
|                        | Certification      | ASTM Test (for candle holder)                                                                                                                                                                                                                               |
|                        | For your<br>choice | <ol> <li>Any logo printing on glass body</li> <li>Any color painted, frosted, electroplating, logo laser<br/>for the finish</li> <li>Special packing like shrink wrap, color gift box, white<br/>box etc</li> <li>Any shape, size meet your need</li> </ol> |