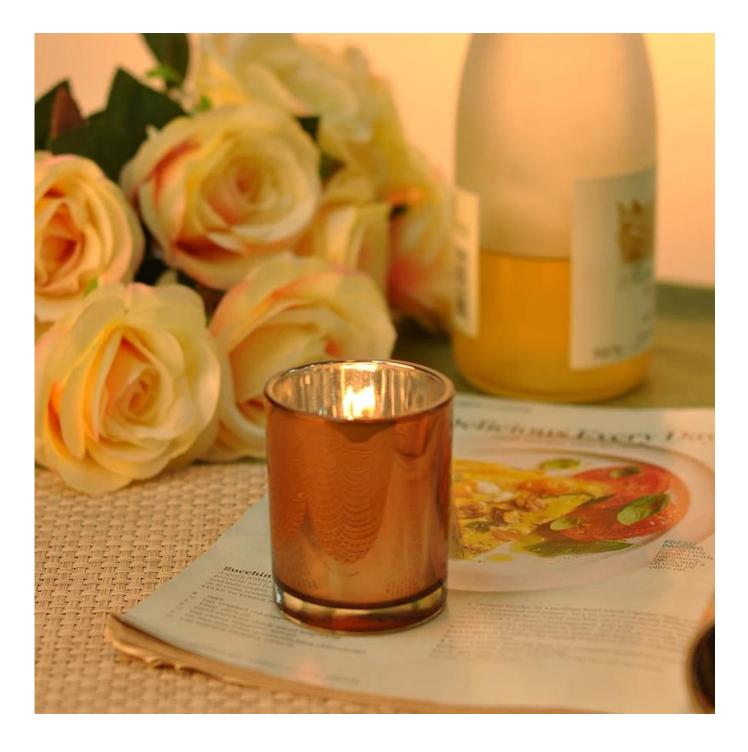

## glass candle holder glass copper candle holder

| Accenter to the second |                    |                                                                                                                                                                                                                                                             |
|------------------------|--------------------|-------------------------------------------------------------------------------------------------------------------------------------------------------------------------------------------------------------------------------------------------------------|
| Product Details        |                    |                                                                                                                                                                                                                                                             |
|                        | Itme No            | SGPC006                                                                                                                                                                                                                                                     |
|                        | Size               | 60*55*75mm                                                                                                                                                                                                                                                  |
|                        | color              | Copper                                                                                                                                                                                                                                                      |
|                        | Material           | Glass                                                                                                                                                                                                                                                       |
|                        | Finish             | color sprayed, electroplate                                                                                                                                                                                                                                 |
|                        | Sample             | 7days                                                                                                                                                                                                                                                       |
|                        | Terms of payment   | 30% deposit by T/T in advance and the balance after showing copy of L/C                                                                                                                                                                                     |
|                        | Certification      | ASTM Test (for candle holder)                                                                                                                                                                                                                               |
|                        | For your<br>choice | <ol> <li>Any logo printing on glass body</li> <li>Any color painted, frosted, electroplating, logo laser<br/>for the finish</li> <li>Special packing like shrink wrap, color gift box, white<br/>box etc</li> <li>Any shape, size meet your need</li> </ol> |