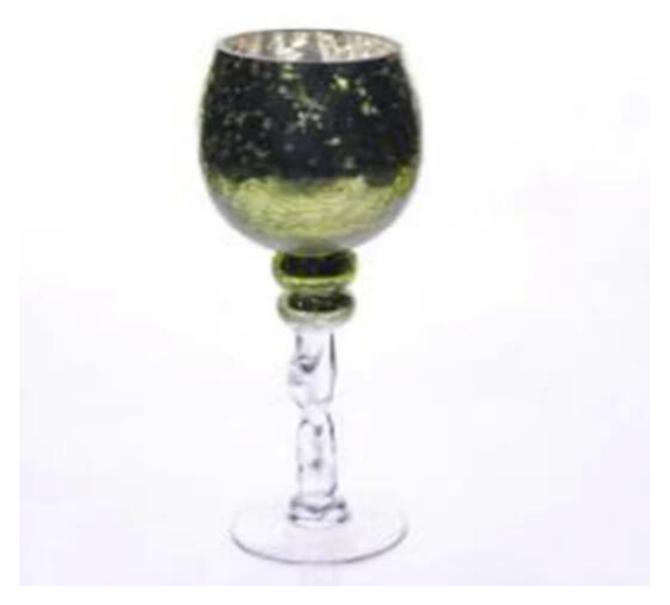

## **Product Details:**

| Item No.         | SGX1030                                                                                                                                                                                                                                                                                                                                                  |
|------------------|----------------------------------------------------------------------------------------------------------------------------------------------------------------------------------------------------------------------------------------------------------------------------------------------------------------------------------------------------------|
| Material         | High white glass                                                                                                                                                                                                                                                                                                                                         |
| Process          | Hand made                                                                                                                                                                                                                                                                                                                                                |
| Samples time     | <ol> <li>5 days if at exist shaped and size of glass</li> <li>15 days if need new shape or size of glass</li> </ol>                                                                                                                                                                                                                                      |
| Packing          | Normal packing, 36pcs per carton                                                                                                                                                                                                                                                                                                                         |
| Product Capacity | 500,000~1,000,000 pcs per month                                                                                                                                                                                                                                                                                                                          |
| Delivery time    | Within 35 days after the sample and order confirmed                                                                                                                                                                                                                                                                                                      |
| Payment terms    | 30% deposit by T/T in advance and the balance against the copy of B/L                                                                                                                                                                                                                                                                                    |
| Shipment         | By sea, by air, by Express and your shipping agent is acceptable                                                                                                                                                                                                                                                                                         |
| Product Features | <ol> <li>Suitable for, family &amp; hotel etc.</li> <li>Unique design</li> <li>Professional Q/C for quality control</li> <li>Competitive price and quality</li> <li>Soonest shipment</li> </ol>                                                                                                                                                          |
| For your choose  | <ol> <li>Any logo printing on the glass body</li> <li>Any color painted, frost, electro plate, pattern laser carver for the finish</li> <li>Special package like shrink wrap, color gift box, white gift box etc</li> <li>Open new mould for the glass, wood, plastic or metal as you like</li> <li>Different size and shapes meet your needs</li> </ol> |

**Product Photo:** 

Related Product