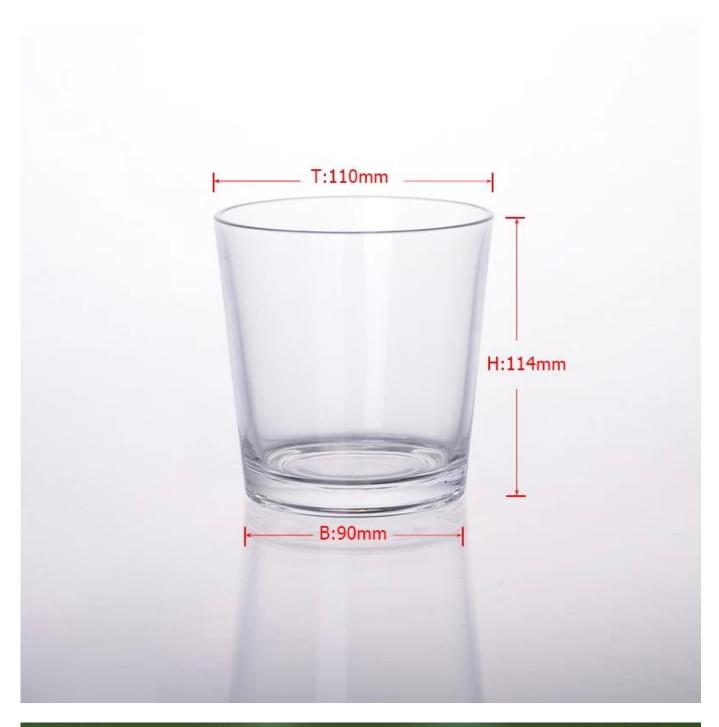

| 5 Prod           | duct Details Every day is sunny day                                        |
|------------------|----------------------------------------------------------------------------|
| Item No.         | SGJB0802                                                                   |
| Material         | high white glass material                                                  |
| Process          | Machine made                                                               |
| Samples time     | 1. 5 days if at exist shaped and size of glass                             |
|                  | 2. 15 days if need new shape or size of glass                              |
| Packing          | Normal packing,4 pcs into inner box, 48 pcs per carton                     |
| Product Capacity | 500,000~1,000,000 pcs per month                                            |
| Delivery time    | Within 35 days after the sample and order confirmed                        |
| Payment terms    | 30% deposit by T/T in advance and the balance against the copy of B/L      |
| Shipment         | By sea, by air, by Express and your shipping agent is acceptable           |
|                  | 1. Machine made glass candle holder with high quality                      |
| Product Features | 2. Suitable for used in hotel, home, etc.                                  |
|                  | 3. It is eco-friendly                                                      |
|                  | 4. Meet FDA test & CA 65 test                                              |
|                  | 1. Different designs and sizes for choice                                  |
|                  | 2 .Any color painted, frost, electroplate, pattern laser carver processing |
| For your choices | 3. Special package like shrink wrap, color gift box, white gift box etc.   |
|                  | 4. We have exclusive workers for quality control                           |
|                  | 5. We have professional workshop and warehouse to ensure the delivery time |