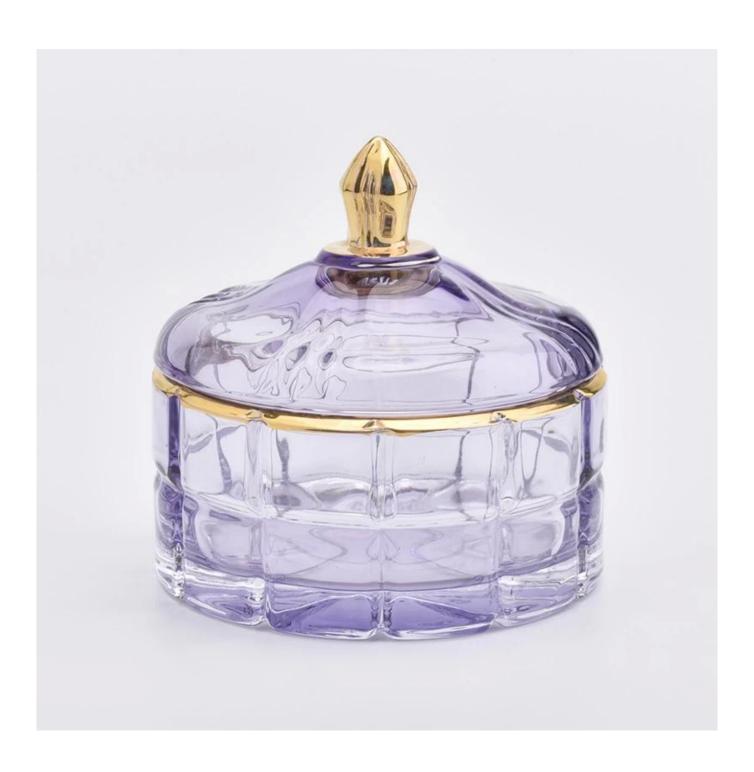

#### color glass candle jar with lid

Multiple styles selection, your customized design are acceptable