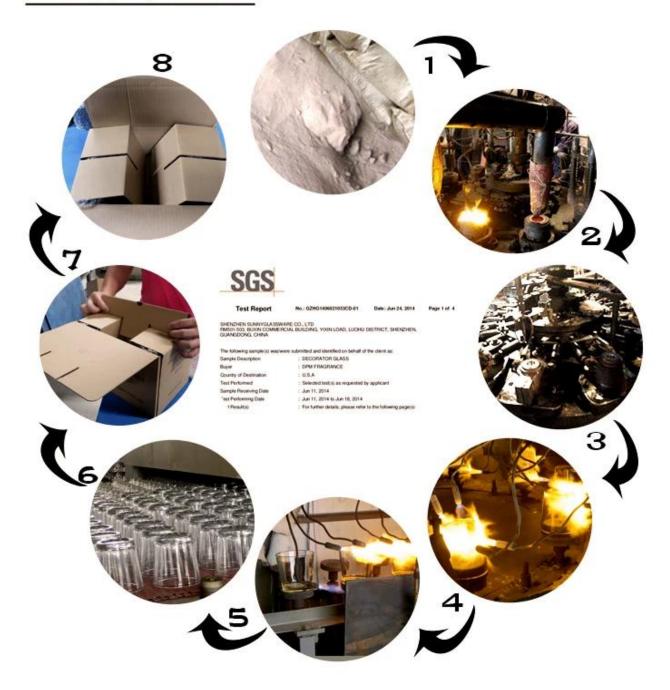

hotel, home, etc.                                  |
|                  | 3. It is eco-friendly                                                      |
|                  | 4. Meet FDA test & CA 65 test                                              |
|                  | 1. Different designs and sizes for choice                                  |
|                  | 2 .Any color painted, frost, electroplate, pattern laser carver processing |
| For your choices | 3. Special package like shrink wrap, color gift box, white gift box etc.   |
|                  | 4. We have exclusive workers for quality control                           |
|                  | 5. We have professional workshop and warehouse to ensure the delivery time |



Every day is sunny day















## Machine pressed















Factory Show

Every day is sunny day







## Method of application:

- 1. Using it under guide of the adult
- 2. Washing it with clean or boiling water before usage
- 3. No touching the rim of glass cup, try to take the bottom or the handle of it

## **Cautions:**

- 1. Beer, red wine, white wine, beverage or hot water not be too full
- 2. To avoid to hurt your children's hand , please put it in the place where they can't reach

- 3. Avoid dropping ,Collision and strong impact
- 4. Not available for microwave oven
- 5. To prevent it from cracking, do not put it over open fire directly

For more **candle holder** or any glassware,

please visit our website: <a href="http://www.okcandle.com/">http://www.okcandle.com/</a>
Or here may help you know more about us: FAQ