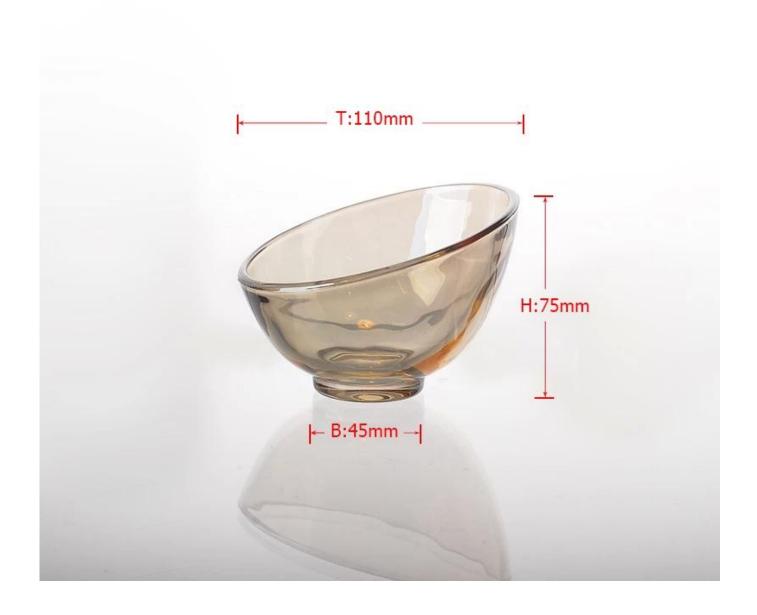

| 2. Suitable for used in hotel, home, etc.                                  |
|                  | 3. It is eco-friendly                                                      |
|                  | 4. Meet FDA test & CA 65 test                                              |
|                  | 1. Different designs and sizes for choice                                  |
|                  | 2 .Any color painted, frost, electroplate, pattern laser carver processing |
| For your choices | 3. Special package like shrink wrap, color gift box, white gift box etc.   |
|                  | 4. We have exclusive workers for quality control                           |
|                  | 5. We have professional workshop and warehouse to ensure the delivery time |



Every day is sunny day















## Machine pressed















Factory Show

Every day is sunny day







## Method of application:

- 1. Using it under guide of the adult
- 2. Washing it with clean or boiling water before usage
- 3. No touching the rim of glass cup, try to take the bottom or the handle of it

## **Cautions:**

- 1. Beer, red wine, white wine, beverage or hot water not be too full
- 2. To avoid to hurt your children's hand , please put it in the place where they can't reach

- 3. Avoid dropping ,Collision and strong impact
- 4. Not available for microwave oven
- 5. To prevent it from cracking, do not put it over open fire directly

For more **candle holder** or any glassware,

please visit our website: <a href="http://www.okcandle.com/">http://www.okcandle.com/</a>
Or here may help you kn