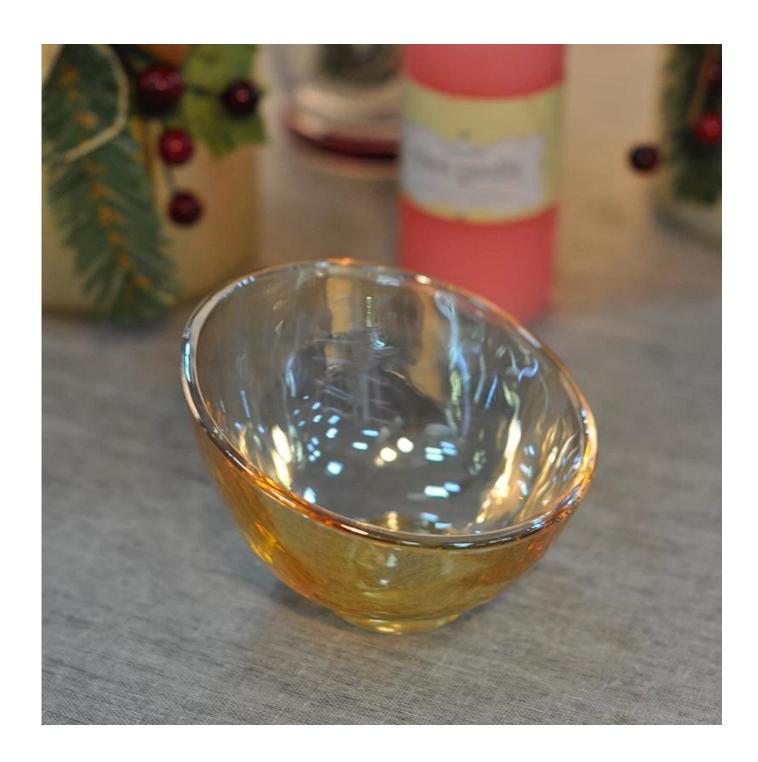

| 2. Suitable for used in hotel, home, etc.                                  |
|                  | 3. It is eco-friendly                                                      |
|                  | 4. Meet FDA test & CA 65 test                                              |
|                  | 1. Different designs and sizes for choice                                  |
|                  | 2 .Any color painted, frost, electroplate, pattern laser carver processing |
| For your choices | 3. Special package like shrink wrap, color gift box, white gift box etc.   |
|                  | 4. We have exclusive workers for quality control                           |
|                  | 5. We have professional workshop and warehouse to ensure the delivery time |



Every day is sunny day















## Machine pressed















Factory Show

Every day is sunny day







## Method of application:

- 1. Using it under guide of the adult
- 2. Washing it with clean or boiling water before usage
- 3. No touching the rim of glass cup, try to take the bottom or the handle of it

## **Cautions:**

- 1. Beer, red wine, white wine, beverage or hot water not be too full
- 2. To avoid to hurt your children's hand , please put it in the place where they can't reach

- 3. Avoid dropping ,Collision and strong impact
- 4. Not available for microwave oven
- 5. To prevent it from cracking, do not put it over open fire directly

For more **candle holder** or any glassware,

please visit our website: <a href="http://www.okcandle.com/">http://www.okcandle.com/</a>
Or here may help you know