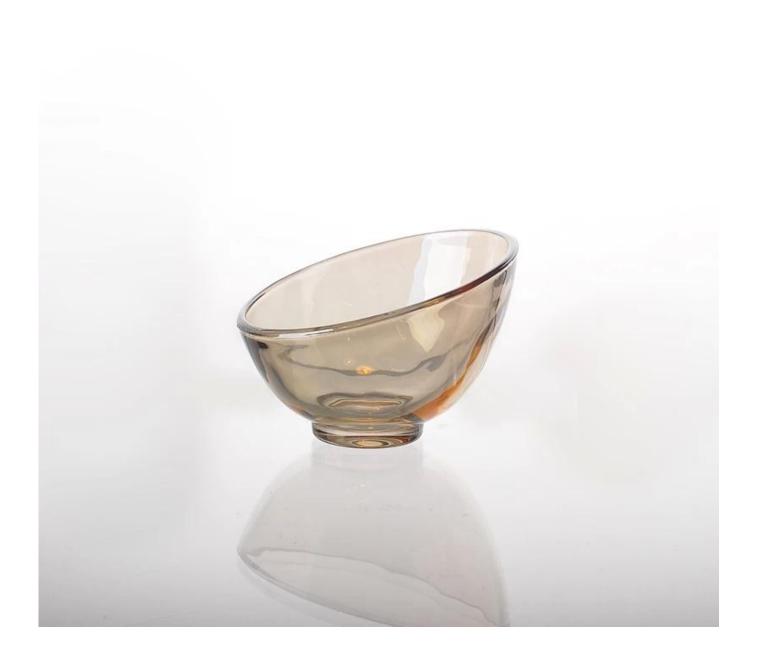

| 2. Suitable for used in hotel, home, etc.                                  |
|                  | 3. It is eco-friendly                                                      |
|                  | 4. Meet FDA test & CA 65 test                                              |
|                  | 1. Different designs and sizes for choice                                  |
|                  | 2 .Any color painted, frost, electroplate, pattern laser carver processing |
| For your choices | 3. Special package like shrink wrap, color gift box, white gift box etc.   |
|                  | 4. We have exclusive workers for quality control                           |
|                  | 5. We have professional workshop and warehouse to ensure the delivery time |



Every day is sunny day















## Machine pressed















Factory Show

Every day is sunny day







## Method of application:

- 1. Using it under guide of the adult
- 2. Washing it with clean or boiling water before usage
- 3. No touching the rim of glass cup, try to take the bottom or the handle of it

## **Cautions:**

- 1. Beer, red wine, white wine, beverage or hot water not be too full
- 2. To avoid to hurt your children's hand , please put it in the place where they can't reach

- 3. Avoid dropping ,Collision and strong impact
- 4. Not available for microwave oven
- 5. To prevent it from cracking, do not put it over open fire directly

For more **candle holder** or any glassware,

please visit our website: <a href="http://www.okcandle.com/">http://www.okcandle.com/</a>
Or here may help you