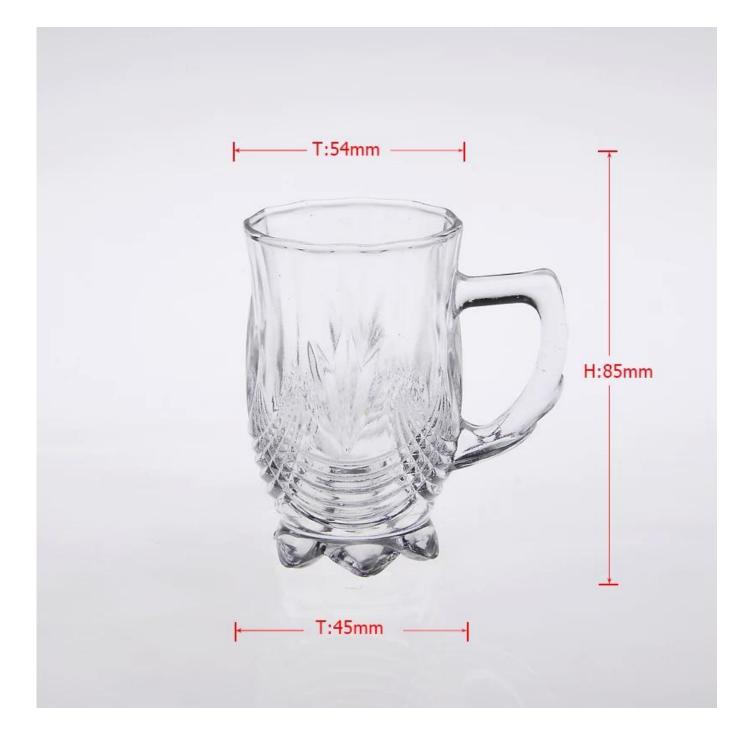

Features | 2. Suitable for used in hotel, home, etc.                                  |
|                  | 3. It is eco-friendly                                                      |
|                  | 4. Meet CE & FDA test & CA 65 test                                         |
|                  | 1. Different designs and sizes for choice                                  |
|                  | 2 .Any color painted, frost, electroplate, pattern laser carver processing |
| For your choices | 3. Special package like shrink wrap, color gift box, white gift box etc.   |
|                  | 4. We have exclusive workers for quality control                           |
|                  | 5. We have professional workshop and warehouse to ensure the delivery time |

## **Product Photo:**





## **Related Products:**



## Company Show:



**Factory Show:** 



For more **glass mug** or any glassware, please visit our website: <u>http://www.okcandle.com/</u> Or here may help you know more about us: **FAQ**