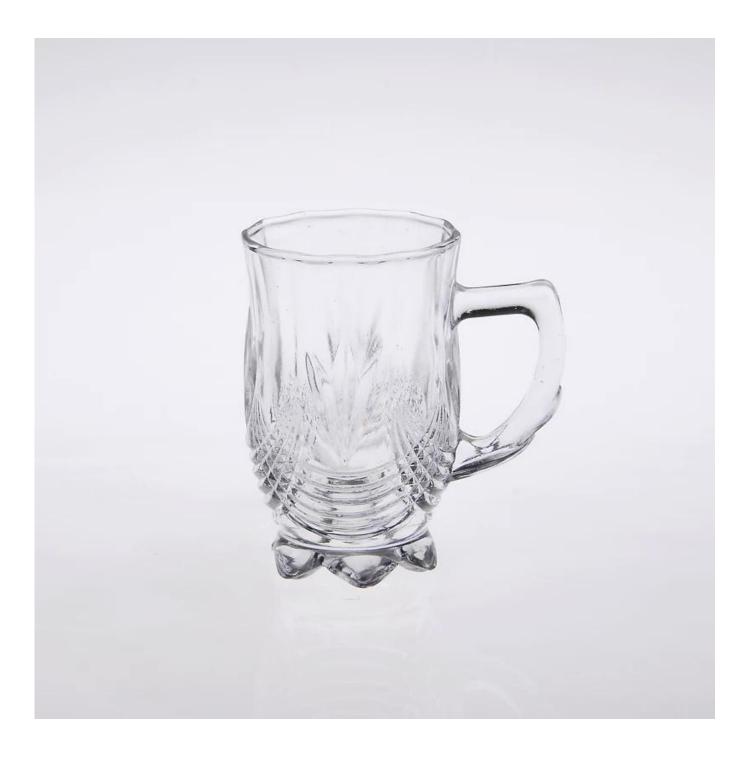

t Features | 2. Suitable for used in hotel, home, etc.                                  |
|                  | 3. It is eco-friendly                                                      |
|                  | 4. Meet CE & FDA test & CA 65 test                                         |
|                  | 1. Different designs and sizes for choice                                  |
|                  | 2 .Any color painted, frost, electroplate, pattern laser carver processing |
| For your choices | 3. Special package like shrink wrap, color gift box, white gift box etc.   |
|                  | 4. We have exclusive workers for quality control                           |
|                  | 5. We have professional workshop and warehouse to ensure the delivery time |

## **Product Photo:**





## **Related Products:**



## Company Show:



**Factory Show:** 



For more **glass mug** or any glassware, please visit our website: <u>http://www.okcandle.com/</u> Or here may help you know more about us: **FAQ**