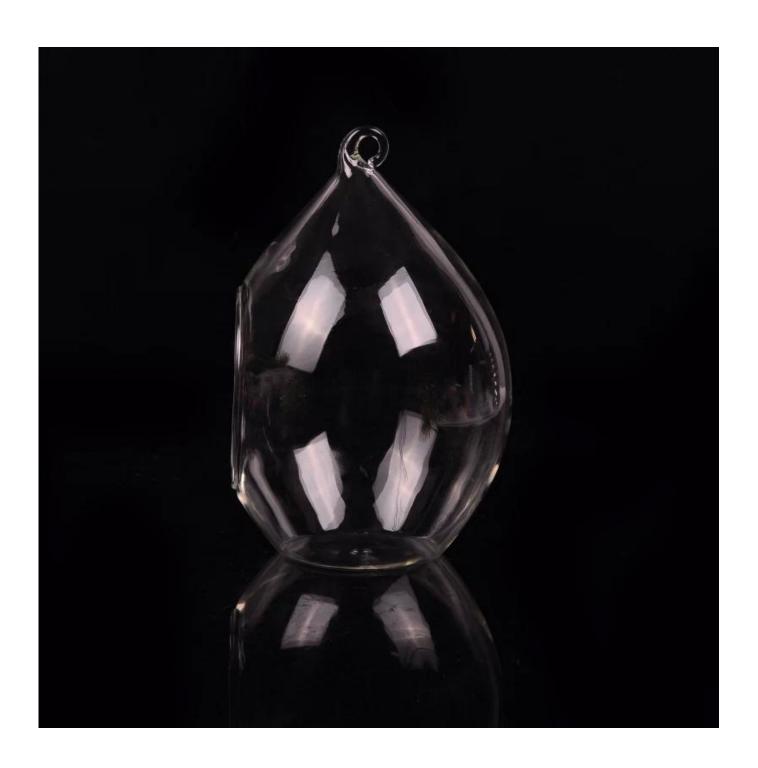

# glass ball hanging stand

Flower shape cylinder jade amber color decorative glass candle jar candle holder