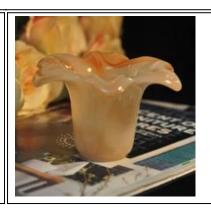

Flower shape cylinder jade amber color decorative glass candle jar candle holder