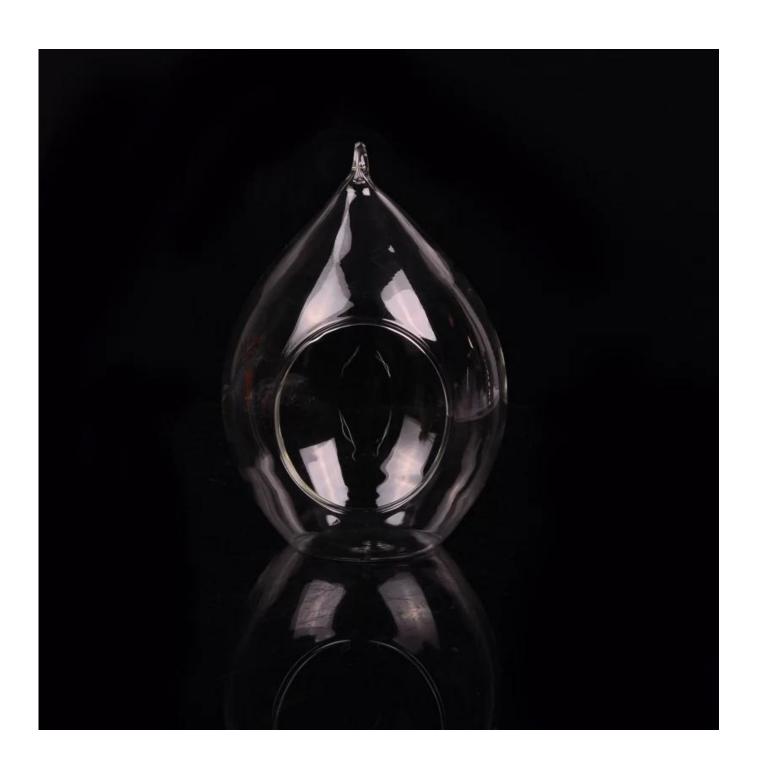

# glass ball hanging stand

Flower shape cylinder jade amber color decorative glass candle jar candle holder