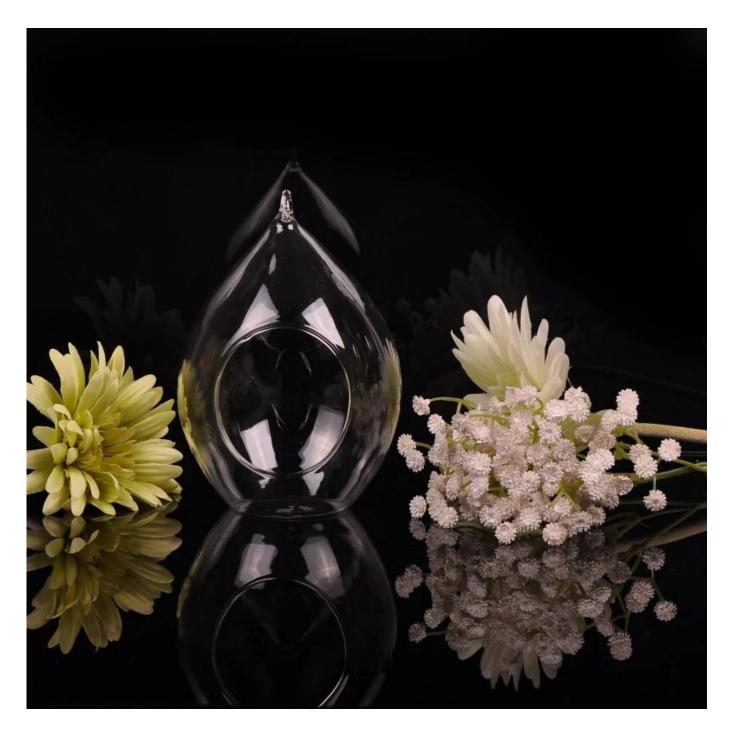

# glass ball hanging stand

Flower shape cylinder jade amber color decorative glass candle jar candle holder