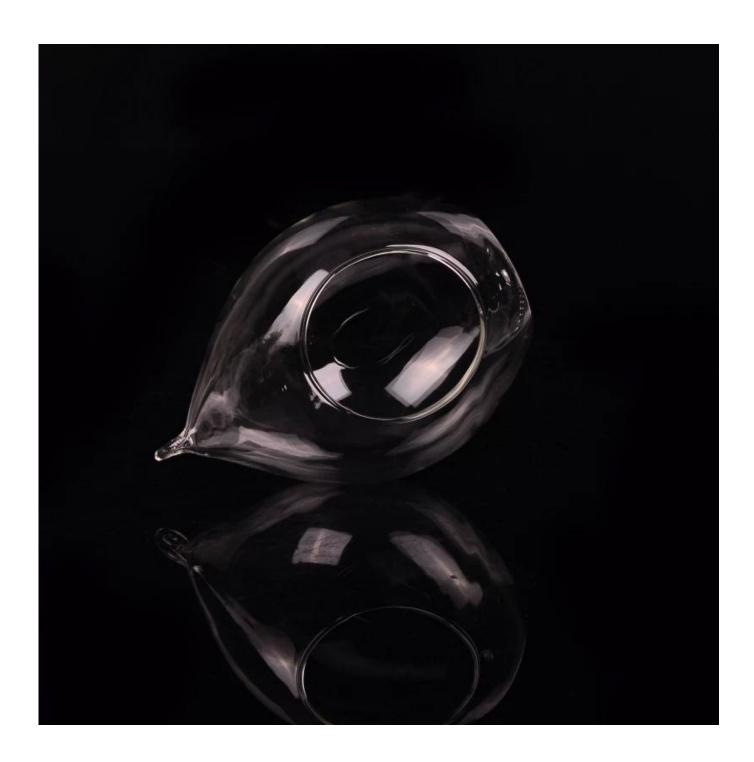

# glass ball hanging stand

Flower shape cylinder jade amber color decorative glass candle jar candle holder