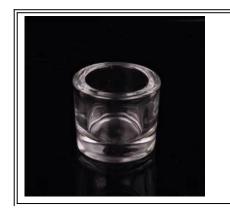

#### S. Manie Comment **Product Details** Itme No SG141212414 Size 100\*80\*113mm color Clear Material Glass Finish Any customized is available Sample 7days 30% deposit by T/T in advance and the balance after Terms of showing copy of L/C payment Certification ASTM Test (for candle holder) 1, Any logo printing on glass body 2, Any color painted, frosted, electroplating, logo laser For your for the finish 3, Special packing like shrink wrap, color gift box, white choice box etc 4, Any shape, size meet your need