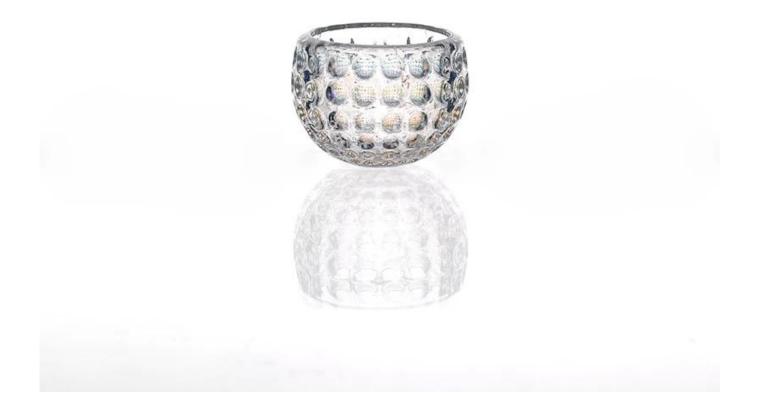

| E Produ          | Ict Details Every day is summy day                                                                                                                                                                                                                                                                                                                                 |
|------------------|--------------------------------------------------------------------------------------------------------------------------------------------------------------------------------------------------------------------------------------------------------------------------------------------------------------------------------------------------------------------|
| Item No.         | SG14122202 Every day is summy day                                                                                                                                                                                                                                                                                                                                  |
| Material         | Hight white glass                                                                                                                                                                                                                                                                                                                                                  |
| Process          | Machine made                                                                                                                                                                                                                                                                                                                                                       |
| Samples time     | <ol> <li>5 days if at exist shaped and size of glass</li> <li>15 days if need new shape or size of glass</li> </ol>                                                                                                                                                                                                                                                |
| Packing          | Normal packing,6 pcs into inner box, 72 pcs per carton                                                                                                                                                                                                                                                                                                             |
| Product Capacity | 500,000~1,000,000 pcs per month                                                                                                                                                                                                                                                                                                                                    |
| Delivery time    | Within 35 days after the sample and order confirmed                                                                                                                                                                                                                                                                                                                |
| Payment terms    | 30% deposit by T/T in advance and the balance against the copy of B/L                                                                                                                                                                                                                                                                                              |
| Shipment         | By sea, by air, by Express and your shipping agent is acceptable                                                                                                                                                                                                                                                                                                   |
| Product Features | <ol> <li>Machine made glass ball candle holders with high quality</li> <li>Suitable for used in hotel, home, etc.</li> <li>It is eco-friendly</li> <li>Meet FDA test &amp; CA 65 test</li> </ol>                                                                                                                                                                   |
| For your choices | <ol> <li>Different designs and sizes for choice</li> <li>Any color painted, frost, electroplate, pattern laser carver processing</li> <li>Special package like shrink wrap, color gift box, white gift box etc.</li> <li>We have exclusive workers for quality control</li> <li>We have professional workshop and warehouse to ensure the delivery time</li> </ol> |