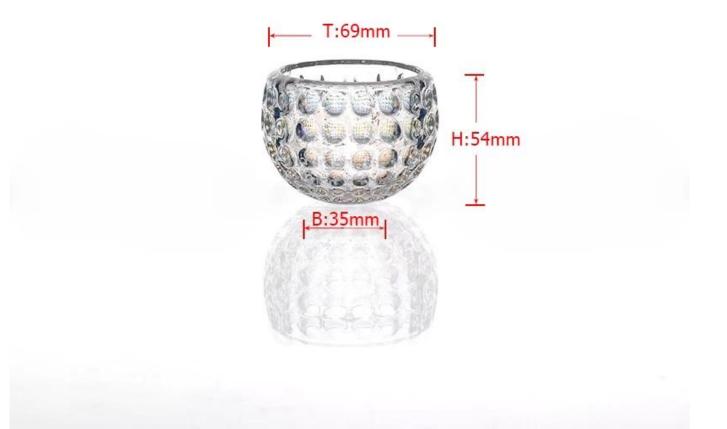

| E Produ          | Ict Details Every day is summy day                                                                                                                                                                                                                                                                                                                                 |
|------------------|--------------------------------------------------------------------------------------------------------------------------------------------------------------------------------------------------------------------------------------------------------------------------------------------------------------------------------------------------------------------|
| Item No.         | SG14122202 Every day is summy day                                                                                                                                                                                                                                                                                                                                  |
| Material         | Hight white glass                                                                                                                                                                                                                                                                                                                                                  |
| Process          | Machine made                                                                                                                                                                                                                                                                                                                                                       |
| Samples time     | <ol> <li>5 days if at exist shaped and size of glass</li> <li>15 days if need new shape or size of glass</li> </ol>                                                                                                                                                                                                                                                |
| Packing          | Normal packing,6 pcs into inner box, 72 pcs per carton                                                                                                                                                                                                                                                                                                             |
| Product Capacity | 500,000~1,000,000 pcs per month                                                                                                                                                                                                                                                                                                                                    |
| Delivery time    | Within 35 days after the sample and order confirmed                                                                                                                                                                                                                                                                                                                |
| Payment terms    | 30% deposit by T/T in advance and the balance against the copy of B/L                                                                                                                                                                                                                                                                                              |
| Shipment         | By sea, by air, by Express and your shipping agent is acceptable                                                                                                                                                                                                                                                                                                   |
| Product Features | <ol> <li>Machine made glass ball candle holders with high quality</li> <li>Suitable for used in hotel, home, etc.</li> <li>It is eco-friendly</li> <li>Meet FDA test &amp; CA 65 test</li> </ol>                                                                                                                                                                   |
| For your choices | <ol> <li>Different designs and sizes for choice</li> <li>Any color painted, frost, electroplate, pattern laser carver processing</li> <li>Special package like shrink wrap, color gift box, white gift box etc.</li> <li>We have exclusive workers for quality control</li> <li>We have professional workshop and warehouse to ensure the delivery time</li> </ol> |