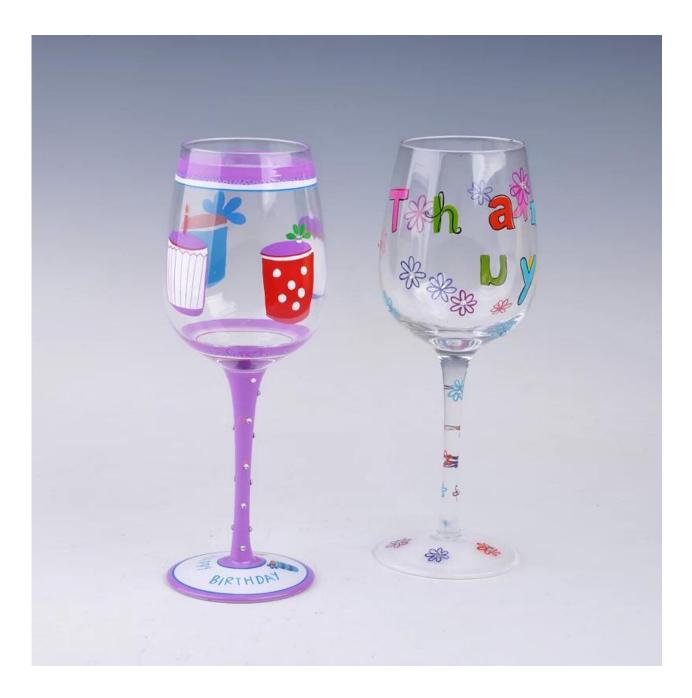

|
| Product Features | <ol> <li>Man made decanter</li> <li>Suitable for used in pub, hotel, restaurants, hotel,etc</li> <li>Professional Q/C for quality control</li> <li>Competitive price and quality</li> <li>Meet FDA test and food grade</li> </ol>                                                                                                                       |
| For your choices | <ol> <li>Any logo printing on the glass body</li> <li>Any color painted, frost, electroplate, pattern laser carver for the finish</li> <li>Special package like shrink wrap, color gift box, white gift box etc</li> <li>Open new mould for the glass, wood, plastic or metal as you like</li> <li>Different size and shapes meet your needs</li> </ol> |

## **Product show**



Related product



Company show:



Factory show:



## About us:

## FAQ

For more information, please visit our website: www.okcandle.com