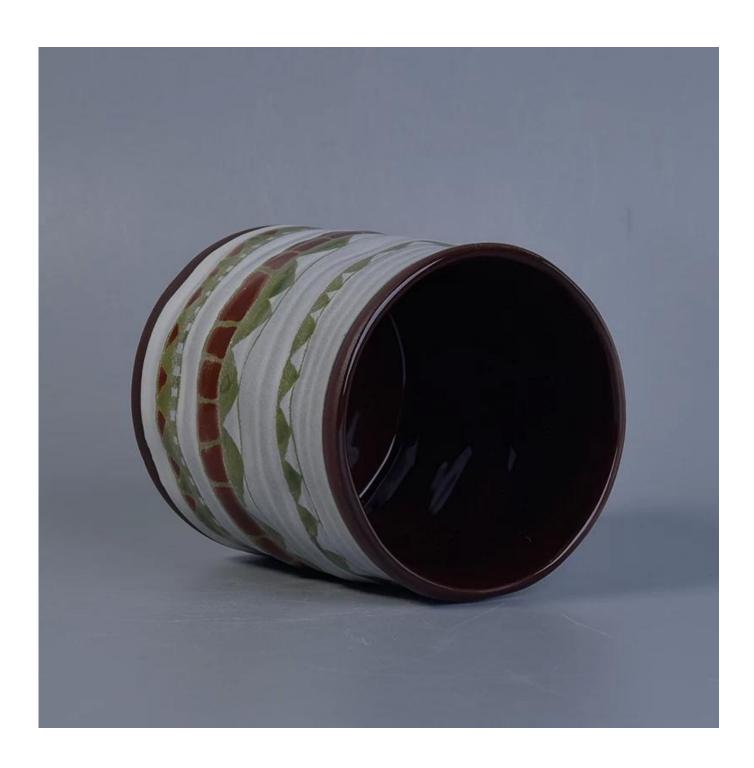

# furnace transmutation hand painting ceramic jars for scented candle making

### Product Details

| Item number.             | SGTX17060904A                                                                                                                                                                                        |
|--------------------------|------------------------------------------------------------------------------------------------------------------------------------------------------------------------------------------------------|
| Material                 | Cement, concrete, ceramic                                                                                                                                                                            |
| Craft                    | hand made                                                                                                                                                                                            |
| Samples time             | 1. 5 days if there is a form and size of the ceramic                                                                                                                                                 |
|                          | 2. 15 days, if you need a new shape and size ceramic                                                                                                                                                 |
| Product Capacity         | 500,000 ~ 1,000,000 pieces per month                                                                                                                                                                 |
| The Features of products | <ol> <li>Hand made <u>ceramic candle holder</u> from high quality.</li> <li>Suitable for use in hotel, house, etc.</li> <li>Eco-friendly.</li> <li>Meet FDA test, ASTM, <b>CA 65 test</b></li> </ol> |