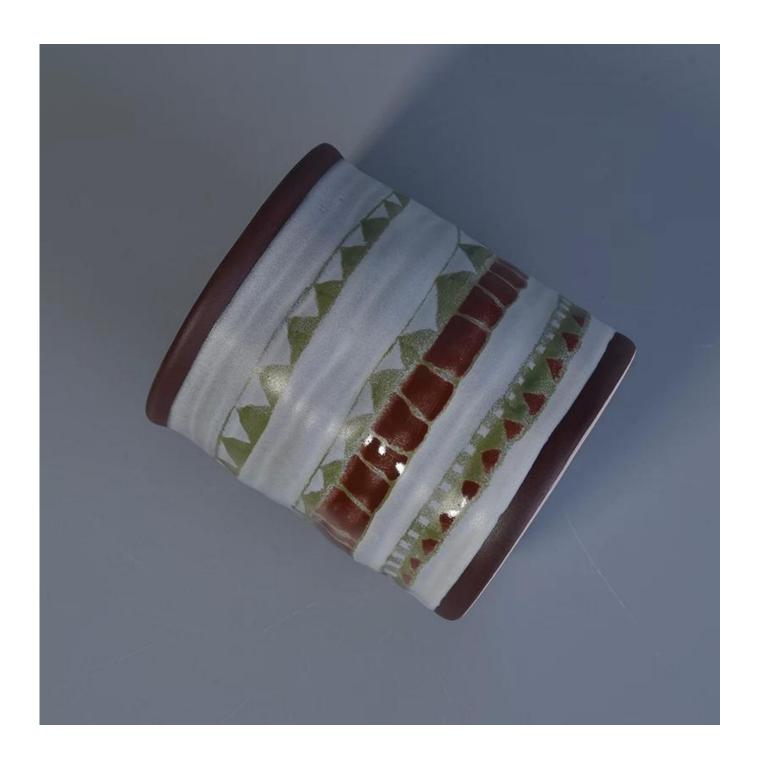

# furnace transmutation hand painting ceramic jars for scented candle making

#### **Usage of Product**

- 1. Ceramic candle holders can be used in wedding decoration, home decoration, party, banquet, ect.
- 2. This candle container is very great as a gorgeous centerpiece for an event.
- 3. The pottery candle jars can decorate your indoors and outdoors.
- 4. The ceramic candle vessel is a wonderful gift as housewarmings and other events.