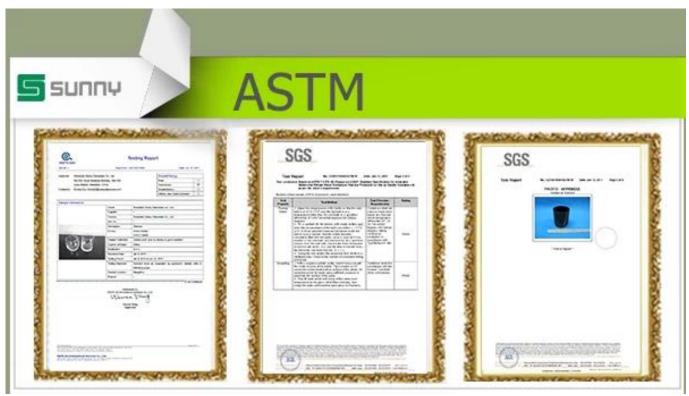

### Product Details

| Item number.             | SGTX17060904A                                                                                                                                                                                        |
|--------------------------|------------------------------------------------------------------------------------------------------------------------------------------------------------------------------------------------------|
| Material                 | Cement, concrete, ceramic                                                                                                                                                                            |
| Craft                    | hand made                                                                                                                                                                                            |
| Samples time             | 1. 5 days if there is a form and size of the ceramic                                                                                                                                                 |
|                          | 2. 15 days, if you need a new shape and size ceramic                                                                                                                                                 |
| Product Capacity         | 500,000 ~ 1,000,000 pieces per month                                                                                                                                                                 |
| The Features of products | <ol> <li>Hand made <u>ceramic candle holder</u> from high quality.</li> <li>Suitable for use in hotel, house, etc.</li> <li>Eco-friendly.</li> <li>Meet FDA test, ASTM, <b>CA 65 test</b></li> </ol> |