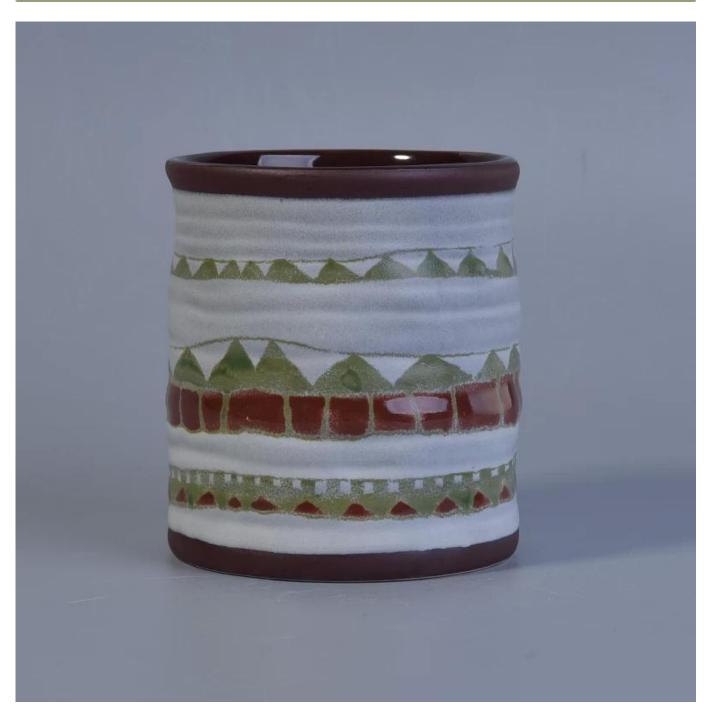

# furnace transmutation hand painting ceramic jars for scented candle making

### Product Details

| Item number.             | SGTX17060904A                                                                                                                                                                                        |
|--------------------------|------------------------------------------------------------------------------------------------------------------------------------------------------------------------------------------------------|
| Material                 | Cement, concrete, ceramic                                                                                                                                                                            |
| Craft                    | hand made                                                                                                                                                                                            |
| Samples time             | 1. 5 days if there is a form and size of the ceramic                                                                                                                                                 |
|                          | 2. 15 days, if you need a new shape and size ceramic                                                                                                                                                 |
| Product Capacity         | 500,000 ~ 1,000,000 pieces per month                                                                                                                                                                 |
| The Features of products | <ol> <li>Hand made <u>ceramic candle holder</u> from high quality.</li> <li>Suitable for use in hotel, house, etc.</li> <li>Eco-friendly.</li> <li>Meet FDA test, ASTM, <b>CA 65 test</b></li> </ol> |