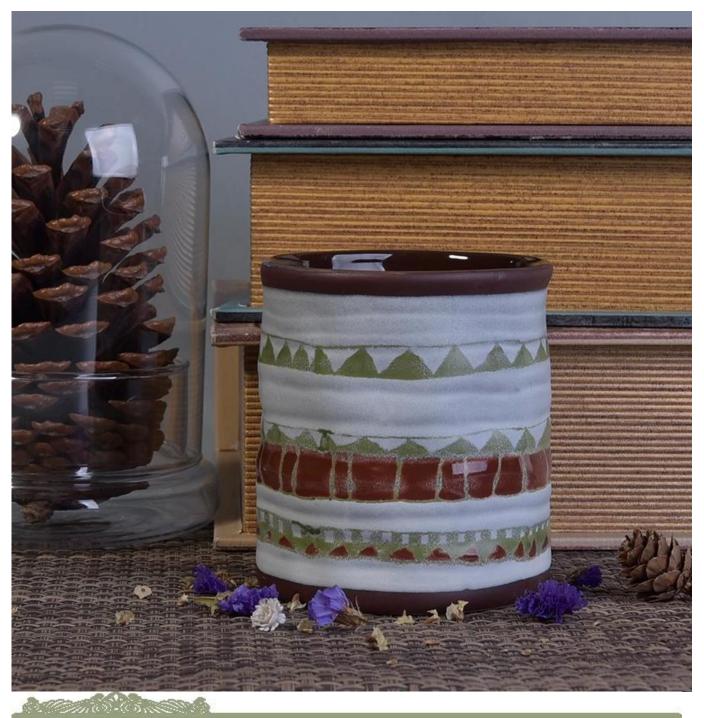

# furnace transmutation hand painting ceramic jars for scented candle making

#### **Usage of Product**

- 1. Ceramic candle holders can be used in wedding decoration, home decoration, party, banquet, ect.
- 2. This candle container is very great as a gorgeous centerpiece for an event.
- 3. The pottery candle jars can decorate your indoors and outdoors.
- 4. The ceramic candle vessel is a wonderful gift as housewarmings and other events.