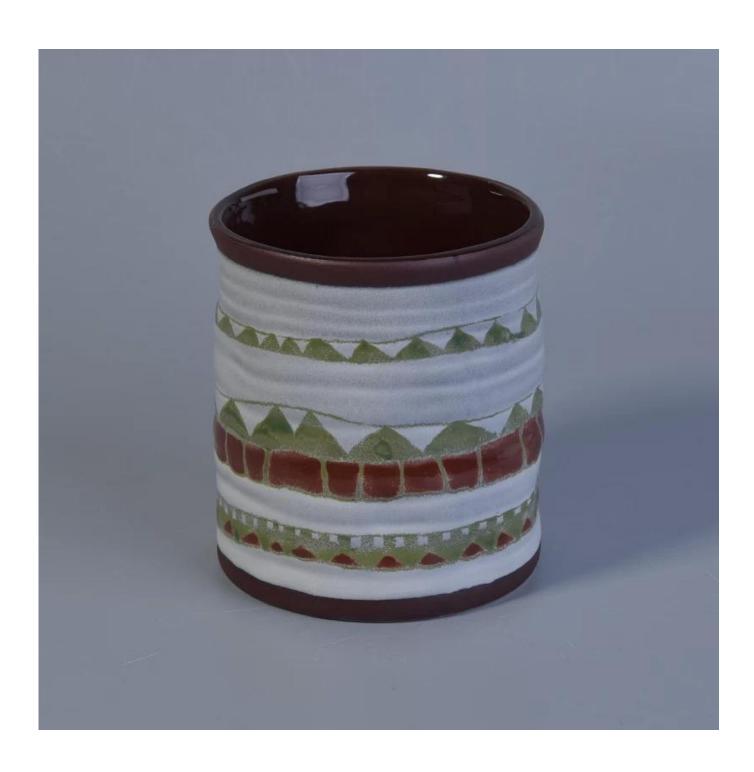

# furnace transmutation hand painting ceramic jars for scented candle making

### Product Details

| Item number.             | SGTX17060904A                                                                                                                                                                                        |
|--------------------------|------------------------------------------------------------------------------------------------------------------------------------------------------------------------------------------------------|
| Material                 | Cement, concrete, ceramic                                                                                                                                                                            |
| Craft                    | hand made                                                                                                                                                                                            |
| Samples time             | 1. 5 days if there is a form and size of the ceramic                                                                                                                                                 |
|                          | 2. 15 days, if you need a new shape and size ceramic                                                                                                                                                 |
| Product Capacity         | 500,000 ~ 1,000,000 pieces per month                                                                                                                                                                 |
| The Features of products | <ol> <li>Hand made <u>ceramic candle holder</u> from high quality.</li> <li>Suitable for use in hotel, house, etc.</li> <li>Eco-friendly.</li> <li>Meet FDA test, ASTM, <b>CA 65 test</b></li> </ol> |