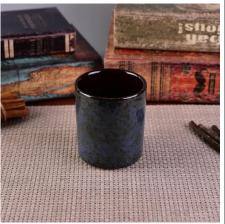

# furnace transmutation hand painting ceramic jars for scented candle making

### Product Details

| Item number.             | SGTX17060904A                                                                                                                                                                                        |
|--------------------------|------------------------------------------------------------------------------------------------------------------------------------------------------------------------------------------------------|
| Material                 | Cement, concrete, ceramic                                                                                                                                                                            |
| Craft                    | hand made                                                                                                                                                                                            |
| Samples time             | 1. 5 days if there is a form and size of the ceramic                                                                                                                                                 |
|                          | 2. 15 days, if you need a new shape and size ceramic                                                                                                                                                 |
| Product Capacity         | 500,000 ~ 1,000,000 pieces per month                                                                                                                                                                 |
| The Features of products | <ol> <li>Hand made <u>ceramic candle holder</u> from high quality.</li> <li>Suitable for use in hotel, house, etc.</li> <li>Eco-friendly.</li> <li>Meet FDA test, ASTM, <b>CA 65 test</b></li> </ol> |

#### **Usage of Product**

- 1. Ceramic candle holders can be used in wedding decoration, home decoration, party, banquet, ect.
- 2. This candle container is very great as a gorgeous centerpiece for an event.
- 3. The pottery candle jars can decorate your indoors and outdoors.
- 4. The ceramic candle vessel is a wonderful gift as housewarmings and other events.