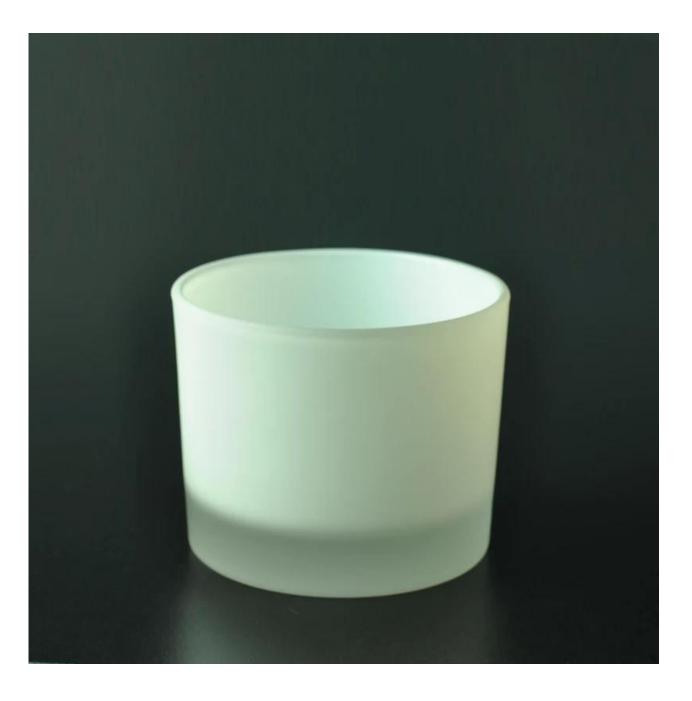

## Frosting white glass candle vessel Specifications:

| Material         | Glass                                                                                                                                                                                                                                                                                                                                                        |
|------------------|--------------------------------------------------------------------------------------------------------------------------------------------------------------------------------------------------------------------------------------------------------------------------------------------------------------------------------------------------------------|
| Color            | Transparent glass                                                                                                                                                                                                                                                                                                                                            |
| Process          | Hand made glass                                                                                                                                                                                                                                                                                                                                              |
| Samples time     | <ol> <li>5 days if at exit shaped and size of glass.</li> <li>15 days if need new shape or size of glass.</li> </ol>                                                                                                                                                                                                                                         |
| Packing          | Normal packing,24or 36pcs into export carton, carton with cardboard divider                                                                                                                                                                                                                                                                                  |
| Product Capacity | 500,000~1,000,000 pcs per month                                                                                                                                                                                                                                                                                                                              |
| Delivery time    | Within 35 days after the sample and order confirmed                                                                                                                                                                                                                                                                                                          |
| Payment terms    | 30% deposit by T/T in advance and the balance against the copy of B/L                                                                                                                                                                                                                                                                                        |
| Shipment         | By sea, by air, by Express and your shipping agent is acceptable                                                                                                                                                                                                                                                                                             |
| Product Features | 1.Unique design<br>2.Lowest price<br>3.Hightest quality<br>4.Soonest shipment                                                                                                                                                                                                                                                                                |
| For your choices | <ol> <li>Any logo printing on the glass body.</li> <li>Any color painted ,frost, electro plate, pattern laser carver for the finish;</li> <li>Special package like shrink wrap, color gift box, white gift box etc:</li> <li>Open new mould for the glass, wood, plastic or metal as you like</li> <li>Different size and shapes meet your needs.</li> </ol> |