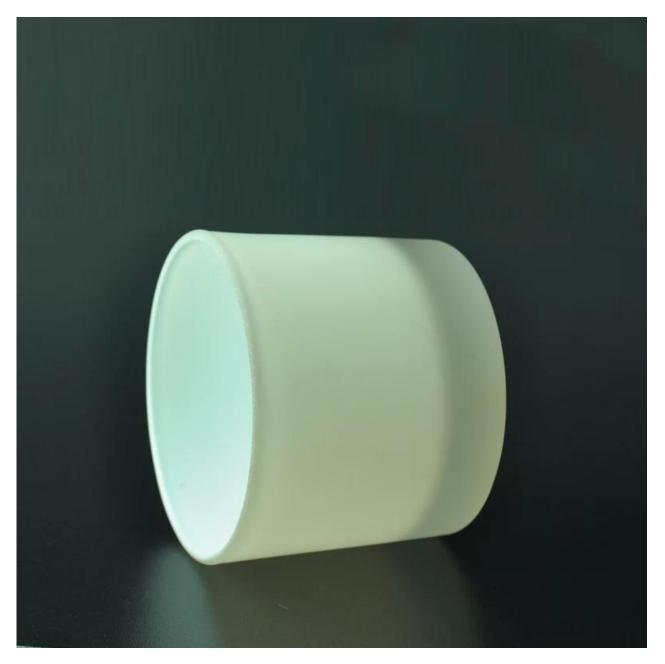

## Frosting white glass candle vessel Specifications:

| Material         | Glass                                                                                                                                                                                                                                                                                                                                                        |
|------------------|--------------------------------------------------------------------------------------------------------------------------------------------------------------------------------------------------------------------------------------------------------------------------------------------------------------------------------------------------------------|
| Color            | Transparent glass                                                                                                                                                                                                                                                                                                                                            |
| Process          | Hand made glass                                                                                                                                                                                                                                                                                                                                              |
| Samples time     | <ol> <li>5 days if at exit shaped and size of glass.</li> <li>15 days if need new shape or size of glass.</li> </ol>                                                                                                                                                                                                                                         |
| Packing          | Normal packing,24or 36pcs into export carton, carton with cardboard divider                                                                                                                                                                                                                                                                                  |
| Product Capacity | 500,000~1,000,000 pcs per month                                                                                                                                                                                                                                                                                                                              |
| Delivery time    | Within 35 days after the sample and order confirmed                                                                                                                                                                                                                                                                                                          |
| Payment terms    | 30% deposit by T/T in advance and the balance against the copy of B/L                                                                                                                                                                                                                                                                                        |
| Shipment         | By sea, by air, by Express and your shipping agent is acceptable                                                                                                                                                                                                                                                                                             |
| Product Features | 1.Unique design<br>2.Lowest price<br>3.Hightest quality<br>4.Soonest shipment                                                                                                                                                                                                                                                                                |
| For your choices | <ol> <li>Any logo printing on the glass body.</li> <li>Any color painted ,frost, electro plate, pattern laser carver for the finish;</li> <li>Special package like shrink wrap, color gift box, white gift box etc:</li> <li>Open new mould for the glass, wood, plastic or metal as you like</li> <li>Different size and shapes meet your needs.</li> </ol> |