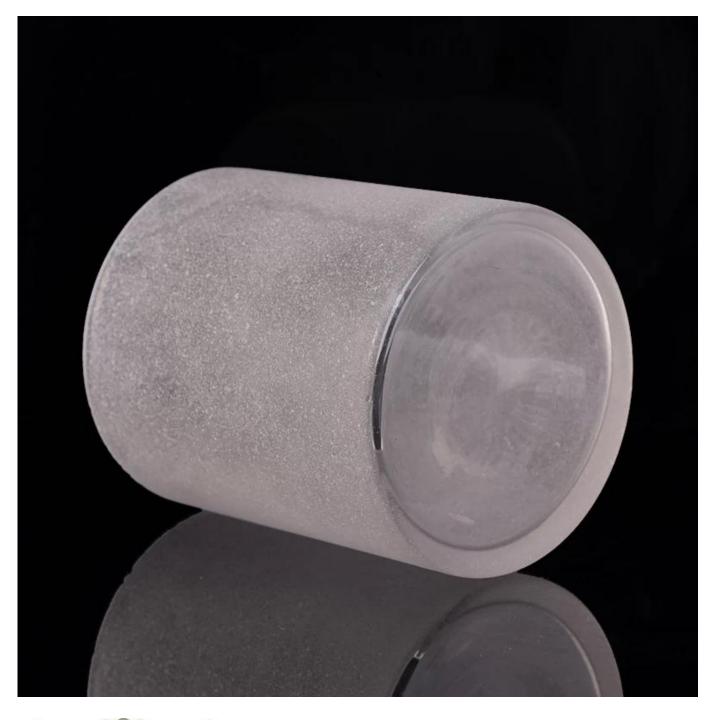

## frosted white glass candle jars

| Article number.         | SGLYP17042402                                                                                                                                                                                                                                                                                                                                   |
|-------------------------|-------------------------------------------------------------------------------------------------------------------------------------------------------------------------------------------------------------------------------------------------------------------------------------------------------------------------------------------------|
| Material                | Soda Lime Glass                                                                                                                                                                                                                                                                                                                                 |
| Craft                   | Hand Made Vertical Glass Candle Holders                                                                                                                                                                                                                                                                                                         |
| Samples time            | <ol> <li>5 days, if the shapes and sizes are existing</li> <li>15 days, if you need a new shape and size</li> </ol>                                                                                                                                                                                                                             |
| Packaging               | Normal packing 24 or 36pcs in a carton export cardboard partitions                                                                                                                                                                                                                                                                              |
| Product Capacity        | 500,000 ~ 1,000,000 pieces per month                                                                                                                                                                                                                                                                                                            |
| Delivery                | Within 35 days after sample approved and order                                                                                                                                                                                                                                                                                                  |
| Payment conditions      | 30% deposit by T / T in advance and balance against B / L copy                                                                                                                                                                                                                                                                                  |
| Shipping                | By sea, by air, by express and the delivery agent it is acceptable                                                                                                                                                                                                                                                                              |
| Product characteristics | <ol> <li>Suitable for use in the pub, hotel, restaurants, homes, etc.</li> <li>A professional Q / C for quality control</li> <li>Competitive price and quality</li> </ol>                                                                                                                                                                       |
| For your choice         | <ol> <li>Any logo printing glass box</li> <li>Any color painted, cold, electroplating, painting laser cutting for finishing</li> <li>Special package as shrink film, color gift box, white gift box, etc.</li> <li>Open a new form of glass, wood, plastic or metal as you like</li> <li>Various sizes and shapes to suit your needs</li> </ol> |