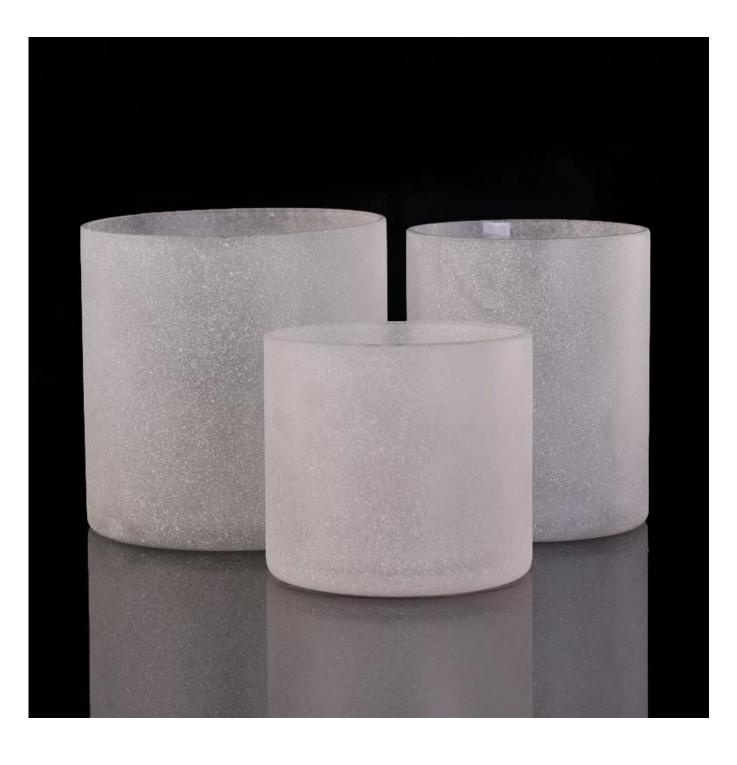

## frosted white glass candle jars

| Article number.         | SGLYP17042402                                                                                                                                                                                                                                                                                                                                   |
|-------------------------|-------------------------------------------------------------------------------------------------------------------------------------------------------------------------------------------------------------------------------------------------------------------------------------------------------------------------------------------------|
| Material                | Soda Lime Glass                                                                                                                                                                                                                                                                                                                                 |
| Craft                   | Hand Made Vertical Glass Candle Holders                                                                                                                                                                                                                                                                                                         |
| Samples time            | <ol> <li>5 days, if the shapes and sizes are existing</li> <li>15 days, if you need a new shape and size</li> </ol>                                                                                                                                                                                                                             |
| Packaging               | Normal packing 24 or 36pcs in a carton export cardboard partitions                                                                                                                                                                                                                                                                              |
| Product Capacity        | 500,000 ~ 1,000,000 pieces per month                                                                                                                                                                                                                                                                                                            |
| Delivery                | Within 35 days after sample approved and order                                                                                                                                                                                                                                                                                                  |
| Payment conditions      | 30% deposit by T / T in advance and balance against B / L copy                                                                                                                                                                                                                                                                                  |
| Shipping                | By sea, by air, by express and the delivery agent it is acceptable                                                                                                                                                                                                                                                                              |
| Product characteristics | <ol> <li>Suitable for use in the pub, hotel, restaurants, homes, etc.</li> <li>A professional Q / C for quality control</li> <li>Competitive price and quality</li> </ol>                                                                                                                                                                       |
| For your choice         | <ol> <li>Any logo printing glass box</li> <li>Any color painted, cold, electroplating, painting laser cutting for finishing</li> <li>Special package as shrink film, color gift box, white gift box, etc.</li> <li>Open a new form of glass, wood, plastic or metal as you like</li> <li>Various sizes and shapes to suit your needs</li> </ol> |