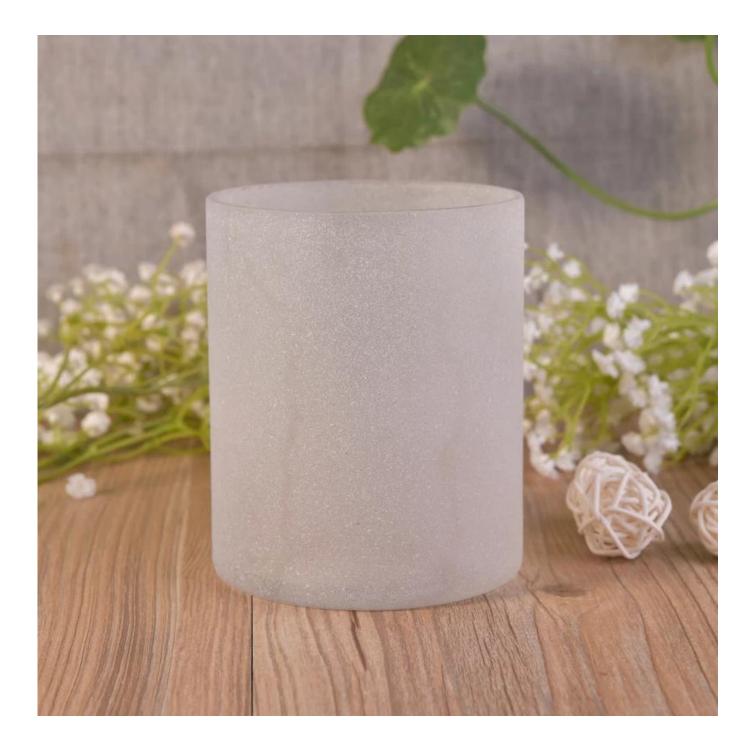

## frosted white glass candle jars

| Article number.         | SGLYP17042402                                                                                                                                                                                                                                                                                                                                   |
|-------------------------|-------------------------------------------------------------------------------------------------------------------------------------------------------------------------------------------------------------------------------------------------------------------------------------------------------------------------------------------------|
| Material                | Soda Lime Glass                                                                                                                                                                                                                                                                                                                                 |
| Craft                   | Hand Made Vertical Glass Candle Holders                                                                                                                                                                                                                                                                                                         |
| Samples time            | <ol> <li>5 days, if the shapes and sizes are existing</li> <li>15 days, if you need a new shape and size</li> </ol>                                                                                                                                                                                                                             |
| Packaging               | Normal packing 24 or 36pcs in a carton export cardboard partitions                                                                                                                                                                                                                                                                              |
| Product Capacity        | 500,000 ~ 1,000,000 pieces per month                                                                                                                                                                                                                                                                                                            |
| Delivery                | Within 35 days after sample approved and order                                                                                                                                                                                                                                                                                                  |
| Payment conditions      | 30% deposit by T / T in advance and balance against B / L copy                                                                                                                                                                                                                                                                                  |
| Shipping                | By sea, by air, by express and the delivery agent it is acceptable                                                                                                                                                                                                                                                                              |
| Product characteristics | <ol> <li>Suitable for use in the pub, hotel, restaurants, homes, etc.</li> <li>A professional Q / C for quality control</li> <li>Competitive price and quality</li> </ol>                                                                                                                                                                       |
| For your choice         | <ol> <li>Any logo printing glass box</li> <li>Any color painted, cold, electroplating, painting laser cutting for finishing</li> <li>Special package as shrink film, color gift box, white gift box, etc.</li> <li>Open a new form of glass, wood, plastic or metal as you like</li> <li>Various sizes and shapes to suit your needs</li> </ol> |