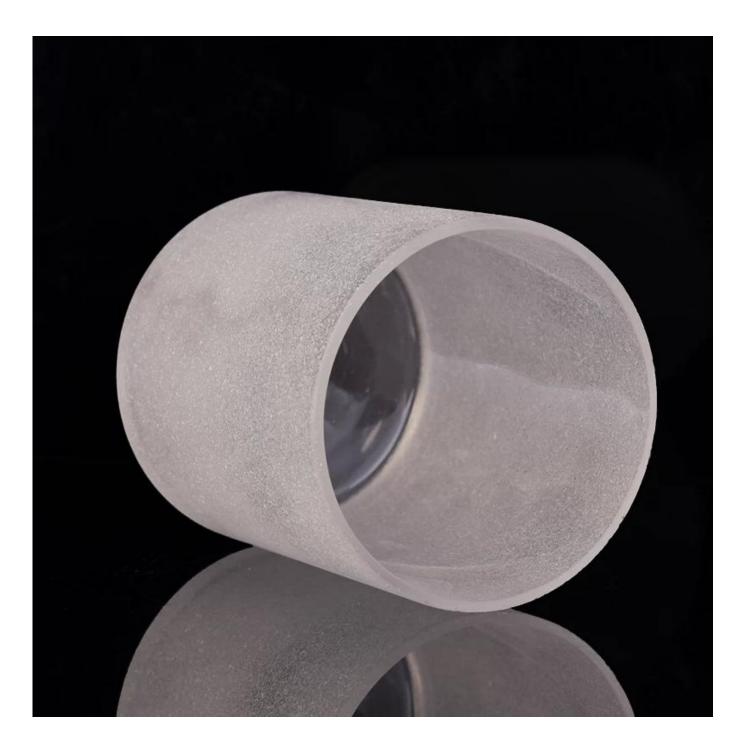

## frosted white glass candle jars

| Article number.         | SGLYP17042402                                                                                                                                                                                                                                                                                                                                   |
|-------------------------|-------------------------------------------------------------------------------------------------------------------------------------------------------------------------------------------------------------------------------------------------------------------------------------------------------------------------------------------------|
| Material                | Soda Lime Glass                                                                                                                                                                                                                                                                                                                                 |
| Craft                   | Hand Made Vertical Glass Candle Holders                                                                                                                                                                                                                                                                                                         |
| Samples time            | <ol> <li>5 days, if the shapes and sizes are existing</li> <li>15 days, if you need a new shape and size</li> </ol>                                                                                                                                                                                                                             |
| Packaging               | Normal packing 24 or 36pcs in a carton export cardboard partitions                                                                                                                                                                                                                                                                              |
| Product Capacity        | 500,000 ~ 1,000,000 pieces per month                                                                                                                                                                                                                                                                                                            |
| Delivery                | Within 35 days after sample approved and order                                                                                                                                                                                                                                                                                                  |
| Payment conditions      | 30% deposit by T / T in advance and balance against B / L copy                                                                                                                                                                                                                                                                                  |
| Shipping                | By sea, by air, by express and the delivery agent it is acceptable                                                                                                                                                                                                                                                                              |
| Product characteristics | <ol> <li>Suitable for use in the pub, hotel, restaurants, homes, etc.</li> <li>A professional Q / C for quality control</li> <li>Competitive price and quality</li> </ol>                                                                                                                                                                       |
| For your choice         | <ol> <li>Any logo printing glass box</li> <li>Any color painted, cold, electroplating, painting laser cutting for finishing</li> <li>Special package as shrink film, color gift box, white gift box, etc.</li> <li>Open a new form of glass, wood, plastic or metal as you like</li> <li>Various sizes and shapes to suit your needs</li> </ol> |