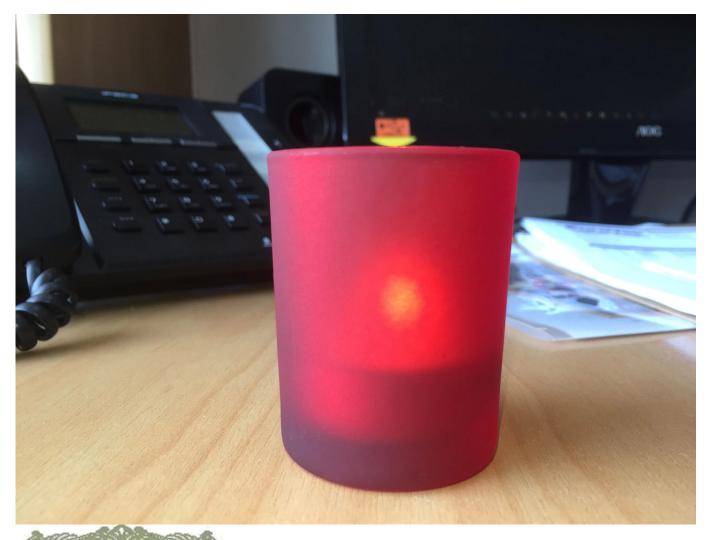

## frosted effect matte glass candle holder with lid

| Product Details  |                                                                                                                                                                                                                                                                                                                                                                    |
|------------------|--------------------------------------------------------------------------------------------------------------------------------------------------------------------------------------------------------------------------------------------------------------------------------------------------------------------------------------------------------------------|
| Item No.         | SG88100                                                                                                                                                                                                                                                                                                                                                            |
| Material         | High white glass material                                                                                                                                                                                                                                                                                                                                          |
| Process          | machine made                                                                                                                                                                                                                                                                                                                                                       |
| Samples time     | <ul><li>1. 5 days if at exist shaped and size of glass</li><li>2. 15 days if need new shape or size of glass</li></ul>                                                                                                                                                                                                                                             |
| Packing          | Normal packing,4 pcs into inner box, 48 pcs per carton                                                                                                                                                                                                                                                                                                             |
| Product Capacity | 500,000~1,000,000 pcs per month                                                                                                                                                                                                                                                                                                                                    |
| Delivery time    | Within 35 days after the sample and order confirmed                                                                                                                                                                                                                                                                                                                |
| Payment terms    | 30% deposit by T/T in advance and the balance against the copy of B/L                                                                                                                                                                                                                                                                                              |
| Shipment         | By sea, by air, by Express and your shipping agent is acceptable                                                                                                                                                                                                                                                                                                   |
| Product Features | <ol> <li>Machine made votive glass candles jar with high quality</li> <li>Suitable for used in hotel, home, etc.</li> <li>It is eco-friendly</li> <li>Meet ASMT test</li> </ol>                                                                                                                                                                                    |
| For your choices | <ol> <li>Different designs and sizes for choice</li> <li>Any color painted, frost, electroplate, pattern laser carver processing</li> <li>Special package like shrink wrap, color gift box, white gift box etc.</li> <li>We have exclusive workers for quality control</li> <li>We have professional workshop and warehouse to ensure the delivery time</li> </ol> |