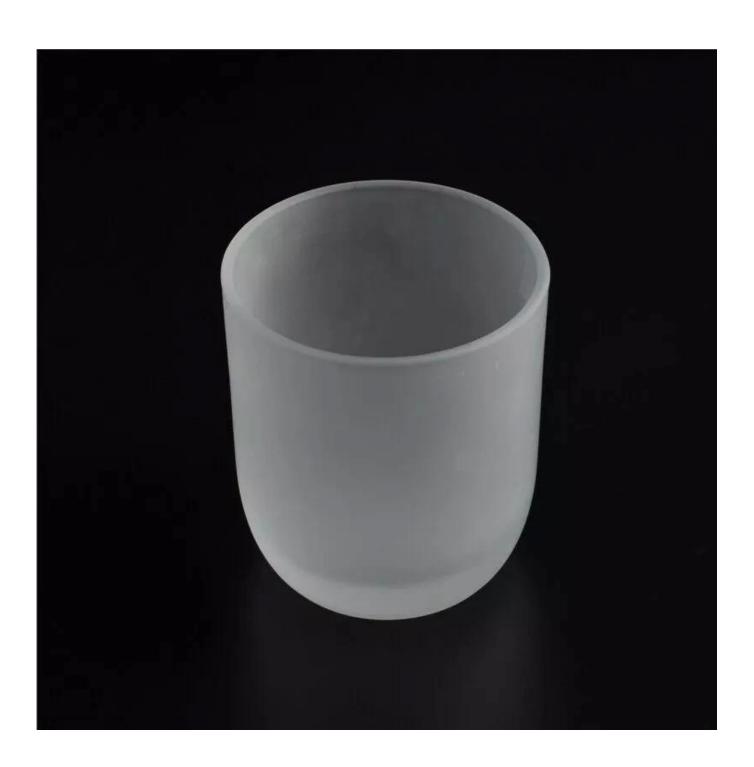

## frosted effect matte glass candle holder with lid

| Product Details  |                                                                                                                                                                                                                                                                                                                                                                    |
|------------------|--------------------------------------------------------------------------------------------------------------------------------------------------------------------------------------------------------------------------------------------------------------------------------------------------------------------------------------------------------------------|
| Item No.         | SG88100                                                                                                                                                                                                                                                                                                                                                            |
| Material         | High white glass material                                                                                                                                                                                                                                                                                                                                          |
| Process          | machine made                                                                                                                                                                                                                                                                                                                                                       |
| Samples time     | <ul><li>1. 5 days if at exist shaped and size of glass</li><li>2. 15 days if need new shape or size of glass</li></ul>                                                                                                                                                                                                                                             |
| Packing          | Normal packing,4 pcs into inner box, 48 pcs per carton                                                                                                                                                                                                                                                                                                             |
| Product Capacity | 500,000~1,000,000 pcs per month                                                                                                                                                                                                                                                                                                                                    |
| Delivery time    | Within 35 days after the sample and order confirmed                                                                                                                                                                                                                                                                                                                |
| Payment terms    | 30% deposit by T/T in advance and the balance against the copy of B/L                                                                                                                                                                                                                                                                                              |
| Shipment         | By sea, by air, by Express and your shipping agent is acceptable                                                                                                                                                                                                                                                                                                   |
| Product Features | <ol> <li>Machine made votive glass candles jar with high quality</li> <li>Suitable for used in hotel, home, etc.</li> <li>It is eco-friendly</li> <li>Meet ASMT test</li> </ol>                                                                                                                                                                                    |
| For your choices | <ol> <li>Different designs and sizes for choice</li> <li>Any color painted, frost, electroplate, pattern laser carver processing</li> <li>Special package like shrink wrap, color gift box, white gift box etc.</li> <li>We have exclusive workers for quality control</li> <li>We have professional workshop and warehouse to ensure the delivery time</li> </ol> |