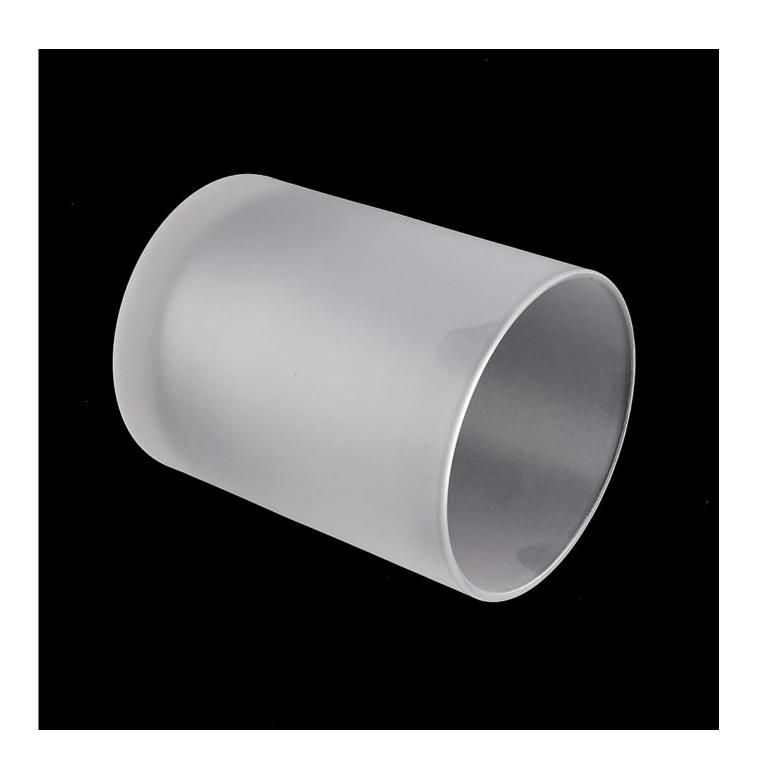

## frosted effect matte glass candle holder with lid

| Product Details  |                                                                                                                                                                                                                                                                                                                                                                    |
|------------------|--------------------------------------------------------------------------------------------------------------------------------------------------------------------------------------------------------------------------------------------------------------------------------------------------------------------------------------------------------------------|
| Item No.         | SG88100                                                                                                                                                                                                                                                                                                                                                            |
| Material         | High white glass material                                                                                                                                                                                                                                                                                                                                          |
| Process          | machine made                                                                                                                                                                                                                                                                                                                                                       |
| Samples time     | <ul><li>1. 5 days if at exist shaped and size of glass</li><li>2. 15 days if need new shape or size of glass</li></ul>                                                                                                                                                                                                                                             |
| Packing          | Normal packing,4 pcs into inner box, 48 pcs per carton                                                                                                                                                                                                                                                                                                             |
| Product Capacity | 500,000~1,000,000 pcs per month                                                                                                                                                                                                                                                                                                                                    |
| Delivery time    | Within 35 days after the sample and order confirmed                                                                                                                                                                                                                                                                                                                |
| Payment terms    | 30% deposit by T/T in advance and the balance against the copy of B/L                                                                                                                                                                                                                                                                                              |
| Shipment         | By sea, by air, by Express and your shipping agent is acceptable                                                                                                                                                                                                                                                                                                   |
| Product Features | <ol> <li>Machine made votive glass candles jar with high quality</li> <li>Suitable for used in hotel, home, etc.</li> <li>It is eco-friendly</li> <li>Meet ASMT test</li> </ol>                                                                                                                                                                                    |
| For your choices | <ol> <li>Different designs and sizes for choice</li> <li>Any color painted, frost, electroplate, pattern laser carver processing</li> <li>Special package like shrink wrap, color gift box, white gift box etc.</li> <li>We have exclusive workers for quality control</li> <li>We have professional workshop and warehouse to ensure the delivery time</li> </ol> |