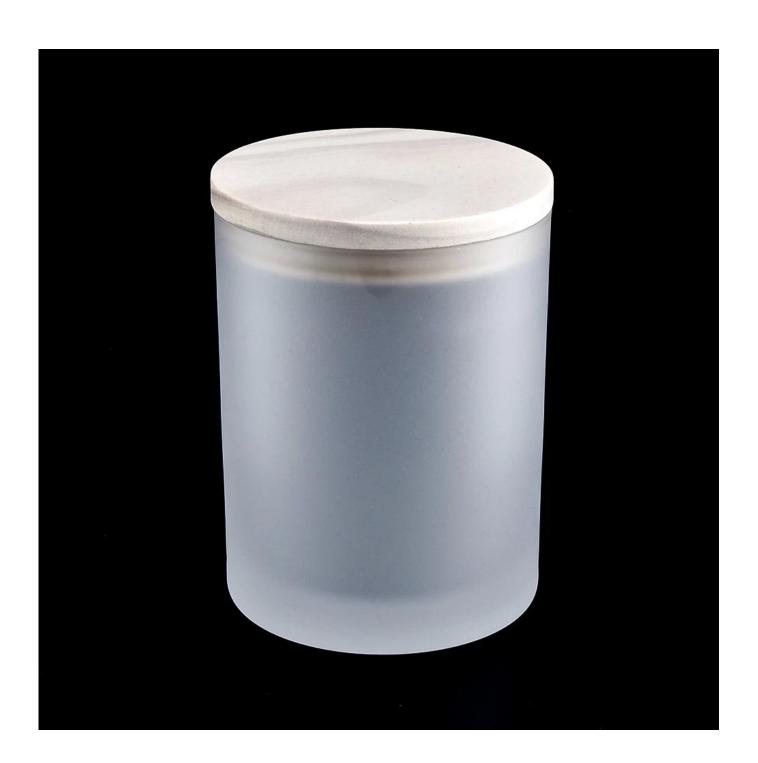

## frosted effect matte glass candle holder with lid

| Product Details  |                                                                                                                                                                                                                                                                                                                                                                    |
|------------------|--------------------------------------------------------------------------------------------------------------------------------------------------------------------------------------------------------------------------------------------------------------------------------------------------------------------------------------------------------------------|
| Item No.         | SG88100                                                                                                                                                                                                                                                                                                                                                            |
| Material         | High white glass material                                                                                                                                                                                                                                                                                                                                          |
| Process          | machine made                                                                                                                                                                                                                                                                                                                                                       |
| Samples time     | <ul><li>1. 5 days if at exist shaped and size of glass</li><li>2. 15 days if need new shape or size of glass</li></ul>                                                                                                                                                                                                                                             |
| Packing          | Normal packing,4 pcs into inner box, 48 pcs per carton                                                                                                                                                                                                                                                                                                             |
| Product Capacity | 500,000~1,000,000 pcs per month                                                                                                                                                                                                                                                                                                                                    |
| Delivery time    | Within 35 days after the sample and order confirmed                                                                                                                                                                                                                                                                                                                |
| Payment terms    | 30% deposit by T/T in advance and the balance against the copy of B/L                                                                                                                                                                                                                                                                                              |
| Shipment         | By sea, by air, by Express and your shipping agent is acceptable                                                                                                                                                                                                                                                                                                   |
| Product Features | <ol> <li>Machine made votive glass candles jar with high quality</li> <li>Suitable for used in hotel, home, etc.</li> <li>It is eco-friendly</li> <li>Meet ASMT test</li> </ol>                                                                                                                                                                                    |
| For your choices | <ol> <li>Different designs and sizes for choice</li> <li>Any color painted, frost, electroplate, pattern laser carver processing</li> <li>Special package like shrink wrap, color gift box, white gift box etc.</li> <li>We have exclusive workers for quality control</li> <li>We have professional workshop and warehouse to ensure the delivery time</li> </ol> |