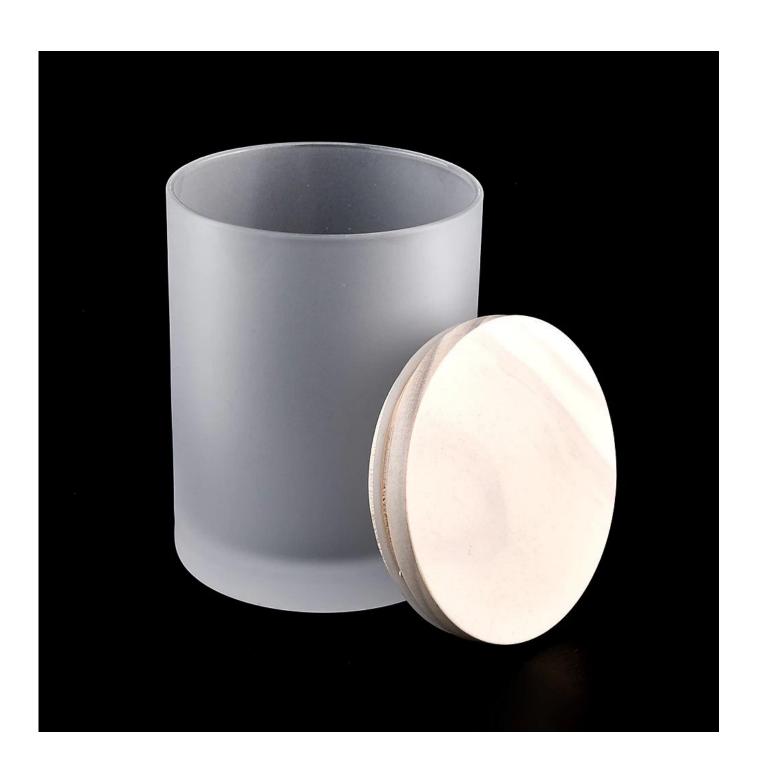

## frosted effect matte glass candle holder with lid

| Product Details  |                                                                                                                                                                                                                                                                                                                                                                    |
|------------------|--------------------------------------------------------------------------------------------------------------------------------------------------------------------------------------------------------------------------------------------------------------------------------------------------------------------------------------------------------------------|
| Item No.         | SG88100                                                                                                                                                                                                                                                                                                                                                            |
| Material         | High white glass material                                                                                                                                                                                                                                                                                                                                          |
| Process          | machine made                                                                                                                                                                                                                                                                                                                                                       |
| Samples time     | <ul><li>1. 5 days if at exist shaped and size of glass</li><li>2. 15 days if need new shape or size of glass</li></ul>                                                                                                                                                                                                                                             |
| Packing          | Normal packing,4 pcs into inner box, 48 pcs per carton                                                                                                                                                                                                                                                                                                             |
| Product Capacity | 500,000~1,000,000 pcs per month                                                                                                                                                                                                                                                                                                                                    |
| Delivery time    | Within 35 days after the sample and order confirmed                                                                                                                                                                                                                                                                                                                |
| Payment terms    | 30% deposit by T/T in advance and the balance against the copy of B/L                                                                                                                                                                                                                                                                                              |
| Shipment         | By sea, by air, by Express and your shipping agent is acceptable                                                                                                                                                                                                                                                                                                   |
| Product Features | <ol> <li>Machine made votive glass candles jar with high quality</li> <li>Suitable for used in hotel, home, etc.</li> <li>It is eco-friendly</li> <li>Meet ASMT test</li> </ol>                                                                                                                                                                                    |
| For your choices | <ol> <li>Different designs and sizes for choice</li> <li>Any color painted, frost, electroplate, pattern laser carver processing</li> <li>Special package like shrink wrap, color gift box, white gift box etc.</li> <li>We have exclusive workers for quality control</li> <li>We have professional workshop and warehouse to ensure the delivery time</li> </ol> |