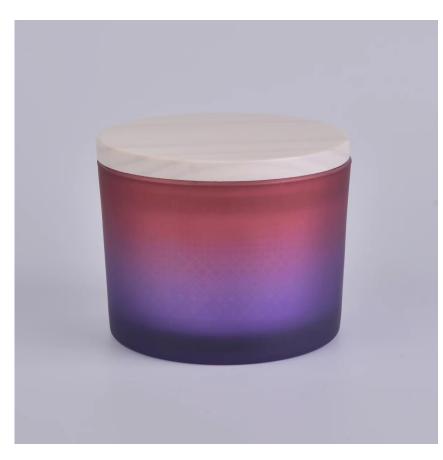

### frosted purple glass candle holder

Sunny Glatwares not only places OEM / ODM orders, but also helps many brands to start with product concepts.

Why choose Sunny.

# Flexible dimensions design can expand rapidly your market

Top Dia: 110mm Bottom Dia: 104mm Height: 80mm. Capacity: 500ml MOQ: 3000pcs.

We transform your ideas into creative fragrant products and we sell ourselves on the local market.

#### **Product features**

- 1. High quality home decoration glass perfume bottle.
- 2. Suitable for use in hotels, weddings, etc.
- 3. Meet the functionality of the ASTM test product.