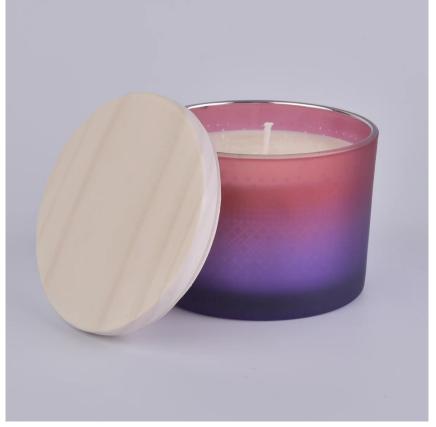

### frosted purple glass candle holder

Sunny Glatwares not only places OEM / ODM orders, but also helps many brands to start with product concepts.

Why choose Sunny.

# Flexible dimensions design can expand rapidly your market

Top Dia: 110mm Bottom Dia: 104mm Height: 80mm. Capacity: 500ml MOQ: 3000pcs.

We transform your ideas into creative fragrant products and we sell ourselves on the local market.

#### **Product features**

- 1. High quality home decoration glass perfume bottle.
- 2. Suitable for use in hotels, weddings, etc.
- 3. Meet the functionality of the ASTM test product.