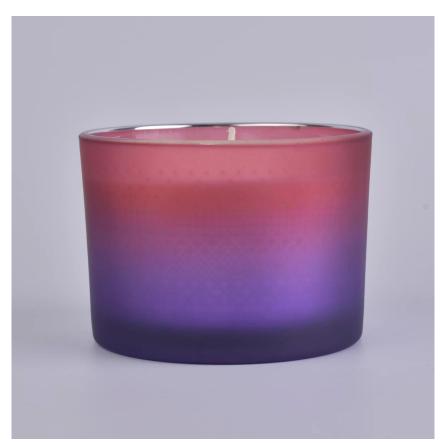

### frosted purple glass candle holder

Sunny Glatwares not only places OEM / ODM orders, but also helps many brands to start with product concepts.

Why choose Sunny.

# Flexible dimensions design can expand rapidly your market

Top Dia: 110mm Bottom Dia: 104mm Height: 80mm. Capacity: 500ml MOQ: 3000pcs.

We transform your ideas into creative fragrant products and we sell ourselves on the local market.

#### **Product features**

- 1. High quality home decoration glass perfume bottle.
- 2. Suitable for use in hotels, weddings, etc.
- 3. Meet the functionality of the ASTM test product.