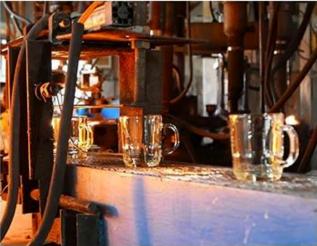

#### Flexible size design allows your market to grow rapidly

Item No.:SGHY19082618

 $Body \square$ 

Top dia:90mm Bottom dia: 90mm Height: 65mm Weight:361g Capacity: 233ml

Lid:

Top dia:90mm Height: 20mm Weight:177g

Custom designs and different sizes available

With our strong support, our customers are growing rapidly, from small labs to industry leaders.

**Packing & Shipping** 