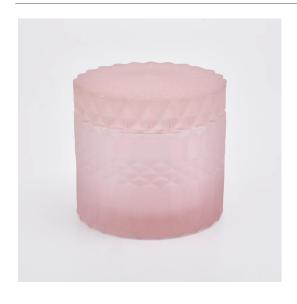

## frosted pink glass candle holder with lid

#### Flexible size design allows your market to grow rapidly

Item No.:SGHY19082618

 $Body \square$ 

Top dia:90mm Bottom dia: 90mm Height: 65mm Weight:361g Capacity: 233ml

Lid:

Top dia:90mm Height: 20mm Weight:177g