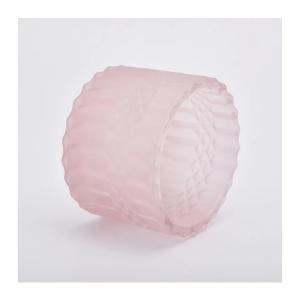

## frosted pink glass candle holder with lid

#### Flexible size design allows your market to grow rapidly

Item No.:SGHY19082618

 $Body \square$ 

Top dia:90mm Bottom dia: 90mm Height: 65mm Weight:361g Capacity: 233ml

Lid:

Top dia:90mm Height: 20mm Weight:177g