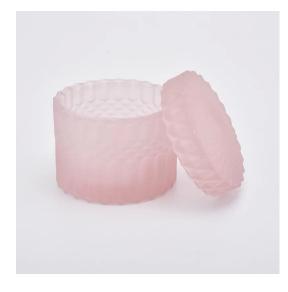

## frosted pink glass candle holder with lid

#### Flexible size design allows your market to grow rapidly

Item No.:SGHY19082618

 $Body \square$ 

Top dia:90mm Bottom dia: 90mm Height: 65mm Weight:361g Capacity: 233ml

Lid:

Top dia:90mm Height: 20mm Weight:177g