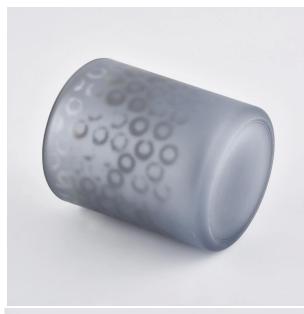

### **Product Details**

#### Flexible size design allows your market to grow rapidly

item NO[|SGBE20111802 Top dia: 80 mm Bottom dia: 80 mm Height:90mm Weight: 282g Capacity: 300ml

MOQ: 3000pcs Custom designs and different sizes available