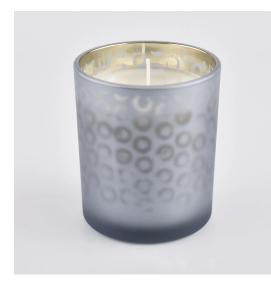

### **Product Details**

#### Flexible size design allows your market to grow rapidly

item NO[|SGBE20111802 Top dia: 80 mm Bottom dia: 80 mm Height:90mm Weight: 282g Capacity: 300ml

MOQ: 3000pcs Custom designs and different sizes available