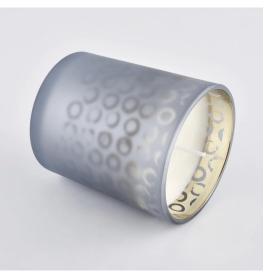

### **Product Details**

#### Flexible size design allows your market to grow rapidly

item NO[|SGBE20111802 Top dia: 80 mm Bottom dia: 80 mm Height:90mm Weight: 282g Capacity: 300ml

MOQ: 3000pcs Custom designs and different sizes available