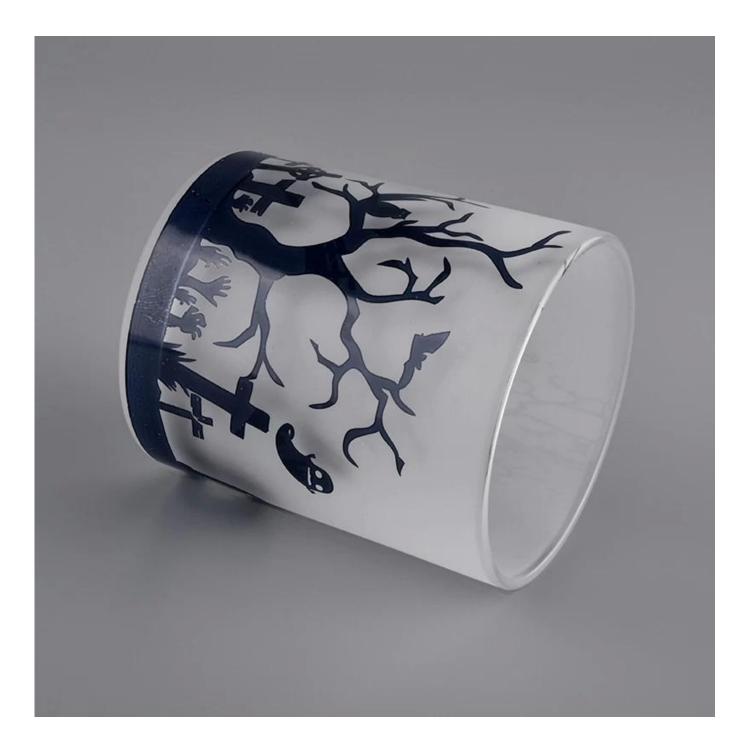

frosted glass candle jar with screen printing

 Sunny Group has offered glassware for 26 years with all kinds of products being exported to more than 30 countries and regions.

2) Focusing on luxury fragrance products in the latest 10 years, Sunny Glassware is the supplier of 80% fragrance brands in the United States.

| Sample time      | 1. 5 days if there is glass shape and size                                |
|------------------|---------------------------------------------------------------------------|
|                  | 2. 15 days, if you need new shapes and sizes glass                        |
| Packing          | The usual packing, 4 pieces in the inner box, 48 pieces box               |
| Product Capacity | 500,000 ~ 1,000,000 pieces per month                                      |
| Delivery time    | Within 35 days after sampling and order confirmed                         |
| Payment terms    | 30% deposit by T / T in advance and balance against copy of B / L         |
| Delivery         | By sea, by air, through express and shipping agent acceptable             |
|                  | 1. Home decorations glass candle jar from high quality                    |
| Product Features | 2. Suitable for use at hotel, home, etc.                                  |
|                  | 3. Meet the ASTM Test                                                     |
|                  |                                                                           |
|                  | 1. Various designs and sizes for selection                                |
|                  | 2 Any color painted, cool, plating, laser model Processing cutter         |
| For your choice  | 3. Special package as shrink film, color gift box, white gift box, etc.   |
|                  | 4. We are the exclusive employee of quality control                       |
|                  | 5. We have a professional workshop and warehouse for ensure delivery time |
|                  |                                                                           |