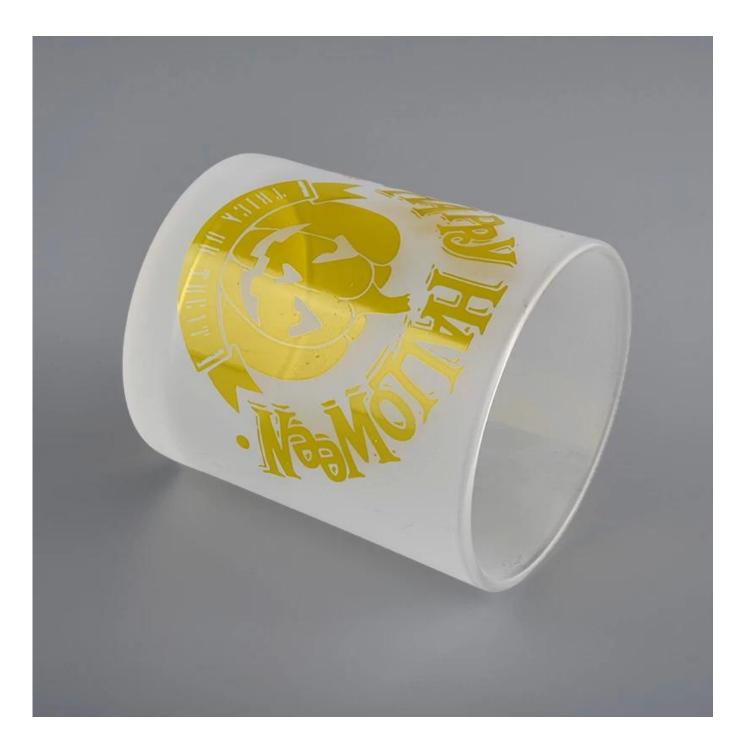

frosted glass candle jar with screen printing

 Sunny Group has offered glassware for 26 years with all kinds of products being exported to more than 30 countries and regions.

2) Focusing on luxury fragrance products in the latest 10 years, Sunny Glassware is the supplier of 80% fragrance brands in the United States.

3) Sunny adapts extra six steps for inspection of shipments. No (major) quality complaints on products produced for nine consecutive years.

Product Details

| Item number. | SGJD20051322                                  |
|--------------|-----------------------------------------------|
| Material     | glass                                         |
| craft        | frosted glass candle jar with screen printing |

| Sample time      | 1. 5 days if there is glass shape and size                                |
|------------------|---------------------------------------------------------------------------|
|                  | 2. 15 days, if you need new shapes and sizes glass                        |
| Packing          | The usual packing, 4 pieces in the inner box, 48 pieces box               |
| Product Capacity | 500,000 ~ 1,000,000 pieces per month                                      |
| Delivery time    | Within 35 days after sampling and order confirmed                         |
| Payment terms    | 30% deposit by T / T in advance and balance against copy of B / L         |
| Delivery         | By sea, by air, through express and shipping agent acceptable             |
|                  | 1. Home decorations glass candle jar from high quality                    |
| Product Features | 2. Suitable for use at hotel, home, etc.                                  |
|                  | 3. Meet the ASTM Test                                                     |
|                  |                                                                           |
|                  | 1. Various designs and sizes for selection                                |
|                  | 2 Any color painted, cool, plating, laser model Processing cutter         |
| For your choice  | 3. Special package as shrink film, color gift box, white gift box, etc.   |
|                  | 4. We are the exclusive employee of quality control                       |
|                  | 5. We have a professional workshop and warehouse for ensure delivery time |
|                  |                                                                           |