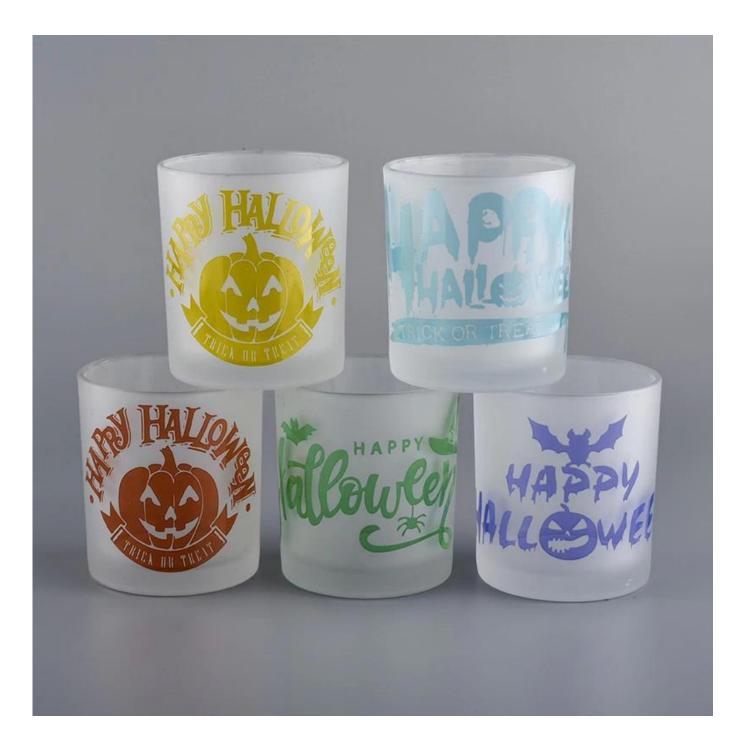

frosted glass candle jar with screen printing

 Sunny Group has offered glassware for 26 years with all kinds of products being exported to more than 30 countries and regions.

2) Focusing on luxury fragrance products in the latest 10 years, Sunny Glassware is the supplier of 80% fragrance brands in the United States.

| Sample time      | 1. 5 days if there is glass shape and size                                |
|------------------|---------------------------------------------------------------------------|
|                  | 2. 15 days, if you need new shapes and sizes glass                        |
| Packing          | The usual packing, 4 pieces in the inner box, 48 pieces box               |
| Product Capacity | 500,000 ~ 1,000,000 pieces per month                                      |
| Delivery time    | Within 35 days after sampling and order confirmed                         |
| Payment terms    | 30% deposit by T / T in advance and balance against copy of B / L         |
| Delivery         | By sea, by air, through express and shipping agent acceptable             |
|                  | 1. Home decorations glass candle jar from high quality                    |
| Product Features | 2. Suitable for use at hotel, home, etc.                                  |
|                  | 3. Meet the ASTM Test                                                     |
|                  |                                                                           |
|                  | 1. Various designs and sizes for selection                                |
|                  | 2 Any color painted, cool, plating, laser model Processing cutter         |
| For your choice  | 3. Special package as shrink film, color gift box, white gift box, etc.   |
|                  | 4. We are the exclusive employee of quality control                       |
|                  | 5. We have a professional workshop and warehouse for ensure delivery time |
|                  |                                                                           |