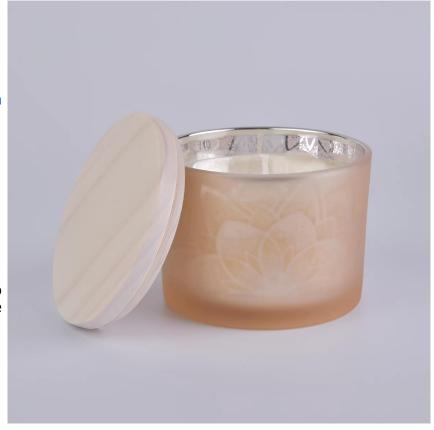

## Flexible dimensions design can expand rapidly your market

Top Dia: 110mm Bottom Dia: 104mm Height: 80mm. Capacity: 500ml MOQ: 3000pcs.

We transform your ideas into creative fragrant products and we sell ourselves on the local market.

#### **Product features**

- 1. High quality home decoration glass perfume bottle.
- 2. Suitable for use in hotels, weddings, etc.
- 3. Meet the functionality of the ASTM test product.