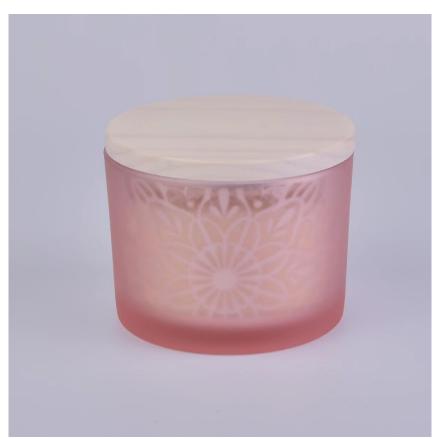

## Flexible dimensions design can expand rapidly your market

Top Dia: 110mm Bottom Dia: 104mm Height: 80mm. Capacity: 500ml MOQ: 3000pcs.

We transform your ideas into creative fragrant products and we sell ourselves on the local market.

#### **Product features**

- 1. High quality home decoration glass perfume bottle.
- 2. Suitable for use in hotels, weddings, etc.
- 3. Meet the functionality of the ASTM test product.