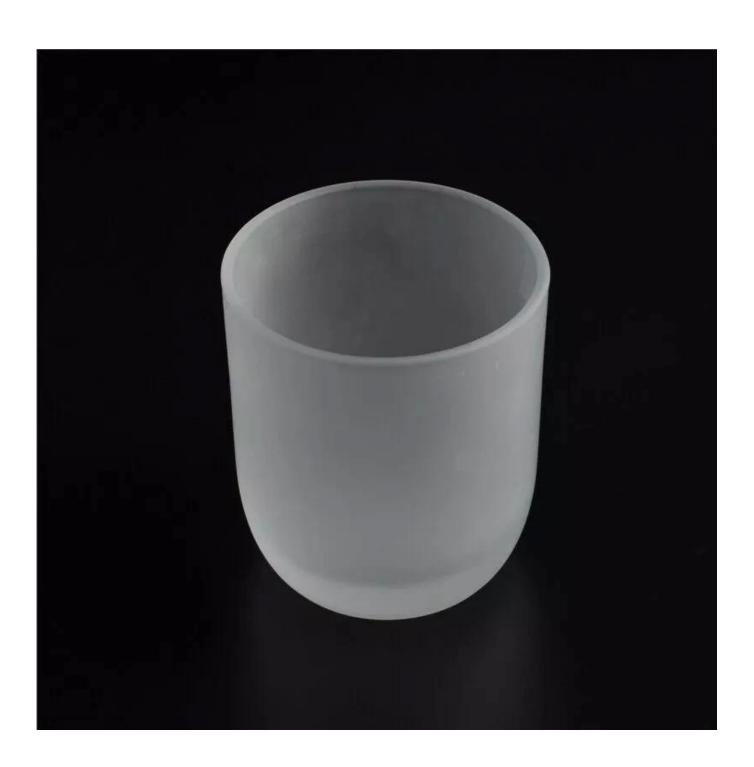

## frosted effect matte glass candle holder with lid

| , III Michille Personning | tails                                                                      |
|---------------------------|----------------------------------------------------------------------------|
| Item No.                  | SG88100                                                                    |
| Material                  | High white glass material                                                  |
| Process                   | machine made                                                               |
| Samples time              | 1. 5 days if at exist shaped and size of glass                             |
|                           | 2. 15 days if need new shape or size of glass                              |
| Packing                   | Normal packing,4 pcs into inner box, 48 pcs per carton                     |
| Product Capacity          | 500,000~1,000,000 pcs per month                                            |
| Delivery time             | Within 35 days after the sample and order confirmed                        |
| Payment terms             | 30% deposit by T/T in advance and the balance against the copy of B/L      |
| Shipment                  | By sea, by air, by Express and your shipping agent is acceptable           |
| Product Features          | 1. Machine made <b>votive glass candles jar</b> with high quality          |
|                           | 2. Suitable for used in hotel, home, etc.                                  |
|                           | 3. It is eco-friendly                                                      |
|                           | 4. Meet ASMT test                                                          |
| For your choices          | 1. Different designs and sizes for choice                                  |
|                           | 2 .Any color painted, frost, electroplate, pattern laser carver processing |
|                           | 3. Special package like shrink wrap, color gift box, white gift box etc.   |
|                           | 4. We have exclusive workers for quality control                           |
|                           | 5. We have professional workshop and warehouse to ensure the delivery time |