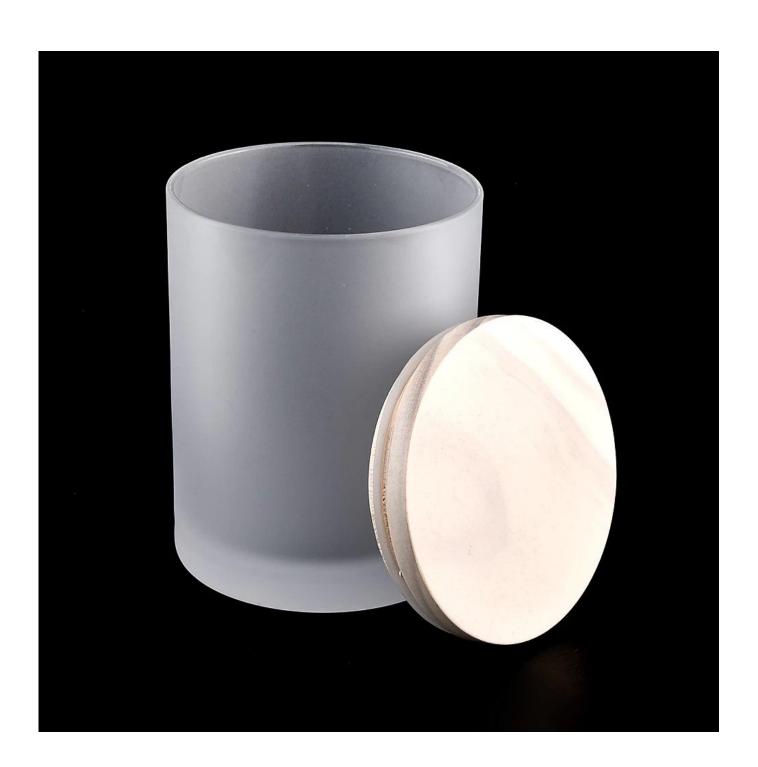

## frosted effect matte glass candle holder with lid

| , III Michille Personning | tails                                                                      |
|---------------------------|----------------------------------------------------------------------------|
| Item No.                  | SG88100                                                                    |
| Material                  | High white glass material                                                  |
| Process                   | machine made                                                               |
| Samples time              | 1. 5 days if at exist shaped and size of glass                             |
|                           | 2. 15 days if need new shape or size of glass                              |
| Packing                   | Normal packing,4 pcs into inner box, 48 pcs per carton                     |
| Product Capacity          | 500,000~1,000,000 pcs per month                                            |
| Delivery time             | Within 35 days after the sample and order confirmed                        |
| Payment terms             | 30% deposit by T/T in advance and the balance against the copy of B/L      |
| Shipment                  | By sea, by air, by Express and your shipping agent is acceptable           |
| Product Features          | 1. Machine made <b>votive glass candles jar</b> with high quality          |
|                           | 2. Suitable for used in hotel, home, etc.                                  |
|                           | 3. It is eco-friendly                                                      |
|                           | 4. Meet ASMT test                                                          |
| For your choices          | 1. Different designs and sizes for choice                                  |
|                           | 2 .Any color painted, frost, electroplate, pattern laser carver processing |
|                           | 3. Special package like shrink wrap, color gift box, white gift box etc.   |
|                           | 4. We have exclusive workers for quality control                           |
|                           | 5. We have professional workshop and warehouse to ensure the delivery time |