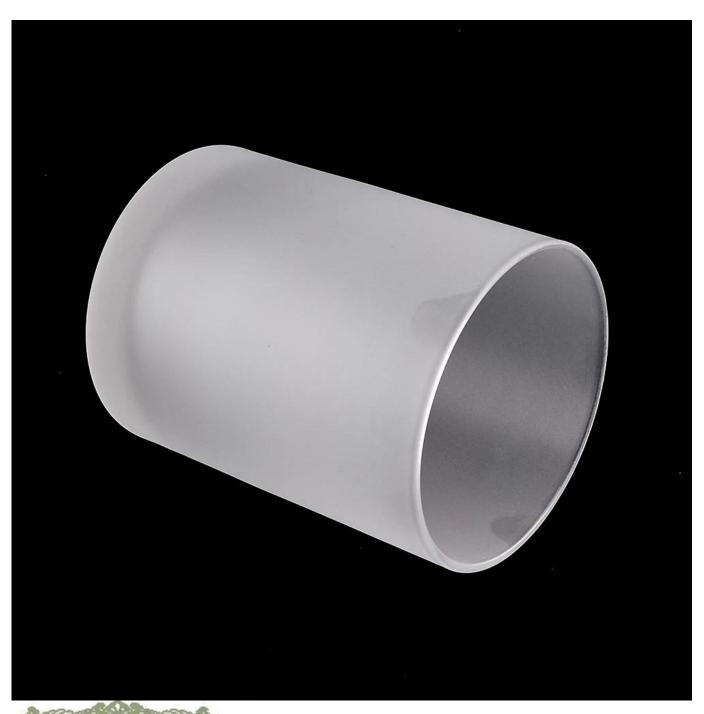

## frosted effect matte glass candle holder with lid

| , III Michille Personning | tails                                                                      |
|---------------------------|----------------------------------------------------------------------------|
| Item No.                  | SG88100                                                                    |
| Material                  | High white glass material                                                  |
| Process                   | machine made                                                               |
| Samples time              | 1. 5 days if at exist shaped and size of glass                             |
|                           | 2. 15 days if need new shape or size of glass                              |
| Packing                   | Normal packing,4 pcs into inner box, 48 pcs per carton                     |
| Product Capacity          | 500,000~1,000,000 pcs per month                                            |
| Delivery time             | Within 35 days after the sample and order confirmed                        |
| Payment terms             | 30% deposit by T/T in advance and the balance against the copy of B/L      |
| Shipment                  | By sea, by air, by Express and your shipping agent is acceptable           |
| Product Features          | 1. Machine made <b>votive glass candles jar</b> with high quality          |
|                           | 2. Suitable for used in hotel, home, etc.                                  |
|                           | 3. It is eco-friendly                                                      |
|                           | 4. Meet ASMT test                                                          |
| For your choices          | 1. Different designs and sizes for choice                                  |
|                           | 2 .Any color painted, frost, electroplate, pattern laser carver processing |
|                           | 3. Special package like shrink wrap, color gift box, white gift box etc.   |
|                           | 4. We have exclusive workers for quality control                           |
|                           | 5. We have professional workshop and warehouse to ensure the delivery time |