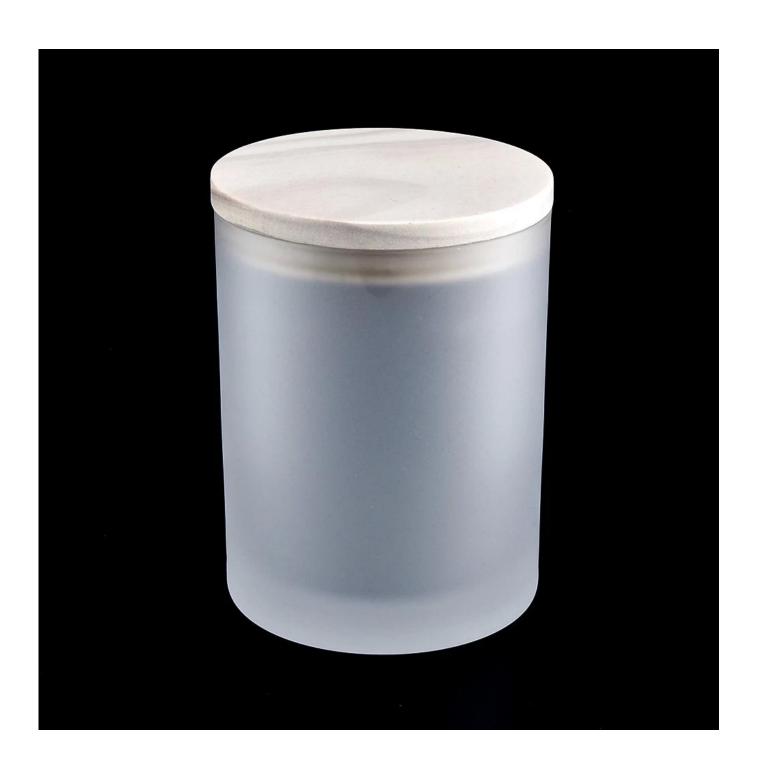

## frosted effect matte glass candle holder with lid

| , III Michille Personning | tails                                                                      |
|---------------------------|----------------------------------------------------------------------------|
| Item No.                  | SG88100                                                                    |
| Material                  | High white glass material                                                  |
| Process                   | machine made                                                               |
| Samples time              | 1. 5 days if at exist shaped and size of glass                             |
|                           | 2. 15 days if need new shape or size of glass                              |
| Packing                   | Normal packing,4 pcs into inner box, 48 pcs per carton                     |
| Product Capacity          | 500,000~1,000,000 pcs per month                                            |
| Delivery time             | Within 35 days after the sample and order confirmed                        |
| Payment terms             | 30% deposit by T/T in advance and the balance against the copy of B/L      |
| Shipment                  | By sea, by air, by Express and your shipping agent is acceptable           |
| Product Features          | 1. Machine made <b>votive glass candles jar</b> with high quality          |
|                           | 2. Suitable for used in hotel, home, etc.                                  |
|                           | 3. It is eco-friendly                                                      |
|                           | 4. Meet ASMT test                                                          |
| For your choices          | 1. Different designs and sizes for choice                                  |
|                           | 2 .Any color painted, frost, electroplate, pattern laser carver processing |
|                           | 3. Special package like shrink wrap, color gift box, white gift box etc.   |
|                           | 4. We have exclusive workers for quality control                           |
|                           | 5. We have professional workshop and warehouse to ensure the delivery time |