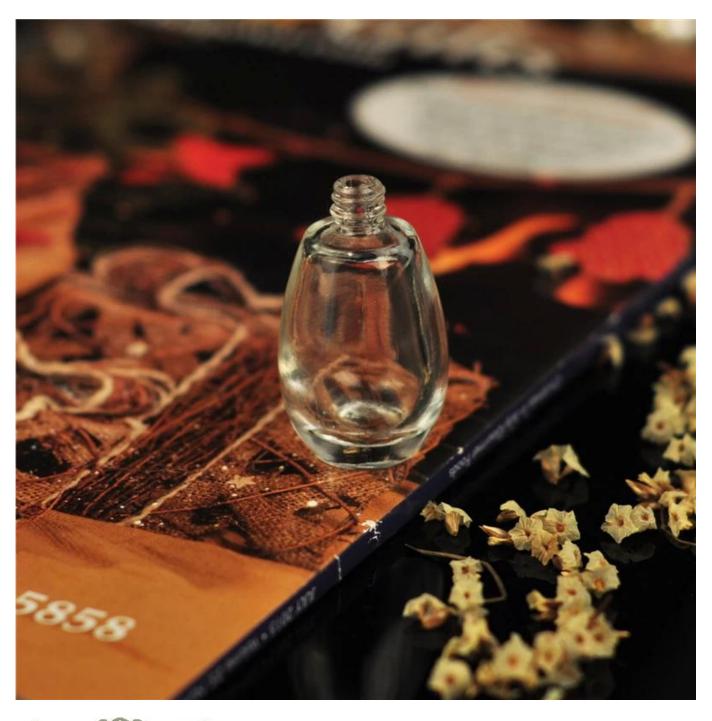

## frosted cylinder perfume glass bottle with spray

| Item name       | frosted cylinder perfume glass<br>bottle with spray                                                                                                |
|-----------------|----------------------------------------------------------------------------------------------------------------------------------------------------|
| Item No.        | SGJN15111101                                                                                                                                       |
| Size            | T:5mm*B:18mm*H:40mm                                                                                                                                |
| Capacity/Weight | 16.5g/5ml                                                                                                                                          |
| Sample time     | 1.5 days if at exist shape and size of products 2.15 days if need new shape and size of products                                                   |
| Packing         | Normal safety packing<br>24pcs/36pcs/48pcs etc. per<br>export carton with egg divider                                                              |
| MOQ             | 100,000pcs                                                                                                                                         |
| Delivery time   | Within 35 days after order confirmed                                                                                                               |
| Payment terms   | 30% deposit by T/T in advance, the balance after showing the copy of B/L                                                                           |
| Product feature | 1.High quality and competitve prices 2.Meet FDA, SGS,LFGB etc. test 3.Eco-friendly 4.Widely apply to Wedding, party, home, bar etc. 5.Machine made |