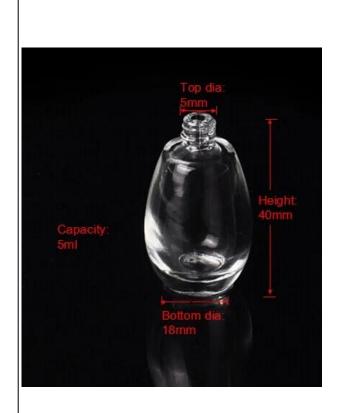

## frosted cylinder perfume glass bottle with spray

| Item name       | frosted cylinder perfume glass<br>bottle with spray                                                                                                |
|-----------------|----------------------------------------------------------------------------------------------------------------------------------------------------|
| Item No.        | SGJN15111101                                                                                                                                       |
| Size            | T:5mm*B:18mm*H:40mm                                                                                                                                |
| Capacity/Weight | 16.5g/5ml                                                                                                                                          |
| Sample time     | 1.5 days if at exist shape and size of products 2.15 days if need new shape and size of products                                                   |
| Packing         | Normal safety packing<br>24pcs/36pcs/48pcs etc. per<br>export carton with egg divider                                                              |
| MOQ             | 100,000pcs                                                                                                                                         |
| Delivery time   | Within 35 days after order confirmed                                                                                                               |
| Payment terms   | 30% deposit by T/T in advance, the balance after showing the copy of B/L                                                                           |
| Product feature | 1.High quality and competitve prices 2.Meet FDA, SGS,LFGB etc. test 3.Eco-friendly 4.Widely apply to Wedding, party, home, bar etc. 5.Machine made |