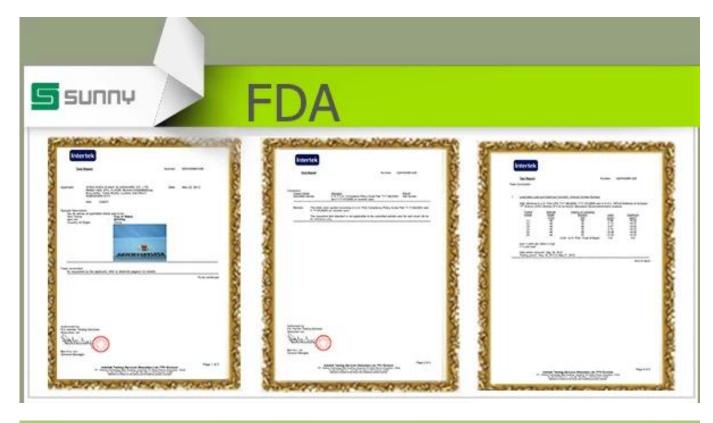

## frosted cylinder perfume glass bottle with spray

| Item name       | frosted cylinder perfume glass<br>bottle with spray                                                                                                |
|-----------------|----------------------------------------------------------------------------------------------------------------------------------------------------|
| Item No.        | SGJN15111101                                                                                                                                       |
| Size            | T:5mm*B:18mm*H:40mm                                                                                                                                |
| Capacity/Weight | 16.5g/5ml                                                                                                                                          |
| Sample time     | 1.5 days if at exist shape and size of products 2.15 days if need new shape and size of products                                                   |
| Packing         | Normal safety packing<br>24pcs/36pcs/48pcs etc. per<br>export carton with egg divider                                                              |
| MOQ             | 100,000pcs                                                                                                                                         |
| Delivery time   | Within 35 days after order confirmed                                                                                                               |
| Payment terms   | 30% deposit by T/T in advance, the balance after showing the copy of B/L                                                                           |
| Product feature | 1.High quality and competitve prices 2.Meet FDA, SGS,LFGB etc. test 3.Eco-friendly 4.Widely apply to Wedding, party, home, bar etc. 5.Machine made |