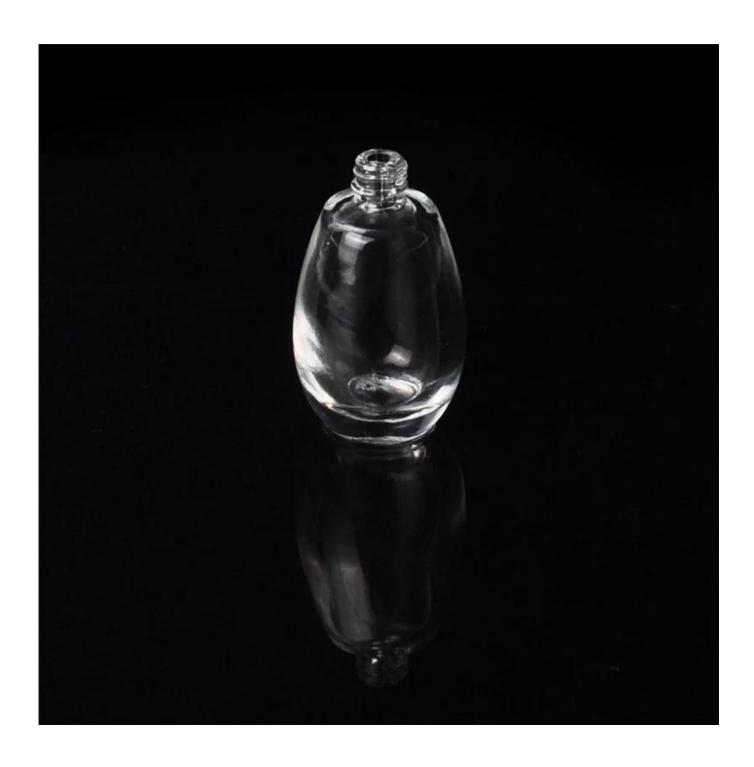

## frosted cylinder perfume glass bottle with spray

| Item name       | frosted cylinder perfume glass<br>bottle with spray                                                                                                |
|-----------------|----------------------------------------------------------------------------------------------------------------------------------------------------|
| Item No.        | SGJN15111101                                                                                                                                       |
| Size            | T:5mm*B:18mm*H:40mm                                                                                                                                |
| Capacity/Weight | 16.5g/5ml                                                                                                                                          |
| Sample time     | 1.5 days if at exist shape and size of products 2.15 days if need new shape and size of products                                                   |
| Packing         | Normal safety packing<br>24pcs/36pcs/48pcs etc. per<br>export carton with egg divider                                                              |
| MOQ             | 100,000pcs                                                                                                                                         |
| Delivery time   | Within 35 days after order confirmed                                                                                                               |
| Payment terms   | 30% deposit by T/T in advance, the balance after showing the copy of B/L                                                                           |
| Product feature | 1.High quality and competitve prices 2.Meet FDA, SGS,LFGB etc. test 3.Eco-friendly 4.Widely apply to Wedding, party, home, bar etc. 5.Machine made |