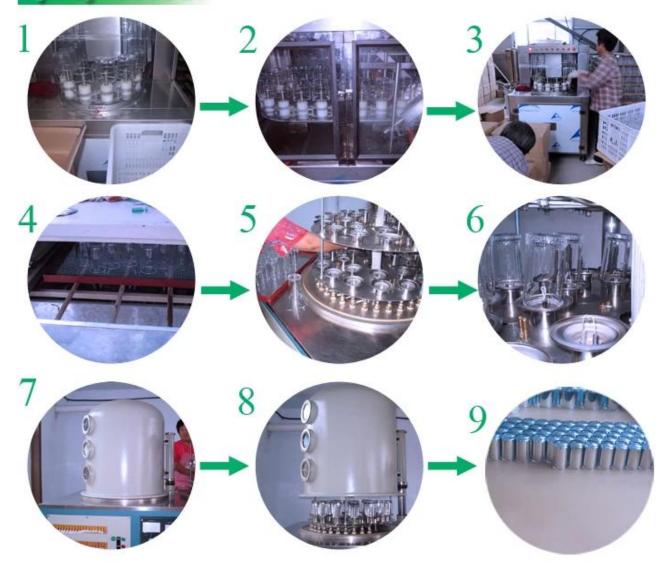

|
| MOQ             | 100,000pcs                                                                                                                                         |
| Delivery time   | Within 35 days after order confirmed                                                                                                               |
| Payment terms   | 30% deposit by T/T in advance, the balance after showing the copy of B/L                                                                           |
| Product feature | 1.High quality and competitve prices 2.Meet FDA, SGS,LFGB etc. test 3.Eco-friendly 4.Widely apply to Wedding, party, home, bar etc. 5.Machine made |































## Factory Show



## Spray colour









For more information, please visit our website:  $\underline{www.okcandle.com}$