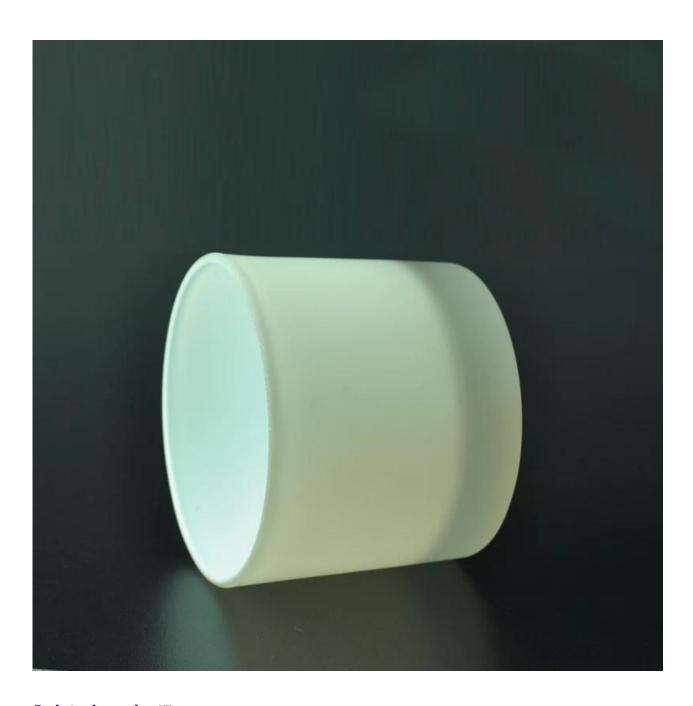

## **Specifications:**

| Material         | Glass                                                                                                                                                                                                                                                                                                                                                        |
|------------------|--------------------------------------------------------------------------------------------------------------------------------------------------------------------------------------------------------------------------------------------------------------------------------------------------------------------------------------------------------------|
| Color            | Transparent glass                                                                                                                                                                                                                                                                                                                                            |
| Process          | Hand made glass                                                                                                                                                                                                                                                                                                                                              |
| Samples time     | <ol> <li>5 days if at exit shaped and size of glass.</li> <li>15 days if need new shape or size of glass.</li> </ol>                                                                                                                                                                                                                                         |
| <br>  Packing    | Normal packing,24or 36pcs into export carton, carton with cardboard divider                                                                                                                                                                                                                                                                                  |
| Product Capacity | 500,000~1,000,000 pcs per month                                                                                                                                                                                                                                                                                                                              |
| Delivery time    | Within 35 days after the sample and order confirmed                                                                                                                                                                                                                                                                                                          |
| Payment terms    | 30% deposit by T/T in advance and the balance against the copy of B/L                                                                                                                                                                                                                                                                                        |
| Shipment         | By sea, by air, by Express and your shipping agent is acceptable                                                                                                                                                                                                                                                                                             |
| Product Features | 1.Unique design 2.Lowest price 3.Hightest quality 4.Soonest shipment                                                                                                                                                                                                                                                                                         |
| For your choices | <ol> <li>Any logo printing on the glass body.</li> <li>Any color painted ,frost, electro plate, pattern laser carver for the finish;</li> <li>Special package like shrink wrap, color gift box, white gift box etc:</li> <li>Open new mould for the glass, wood, plastic or metal as you like</li> <li>Different size and shapes meet your needs.</li> </ol> |

## **Product features:**

- 1. The logo and color is baked in 580 celsuis high temperature, pure & poisonless.
- 2. The mouth of cup is carefully polishes to ensure comfortable for using.
- ${\tt 3. Carving, gold-rim, decal\ or\ embosses\ craft, handmade, exquisite \& elegant.}$
- 4.Our product could pass the SGS,FDA,BV and LFGB test