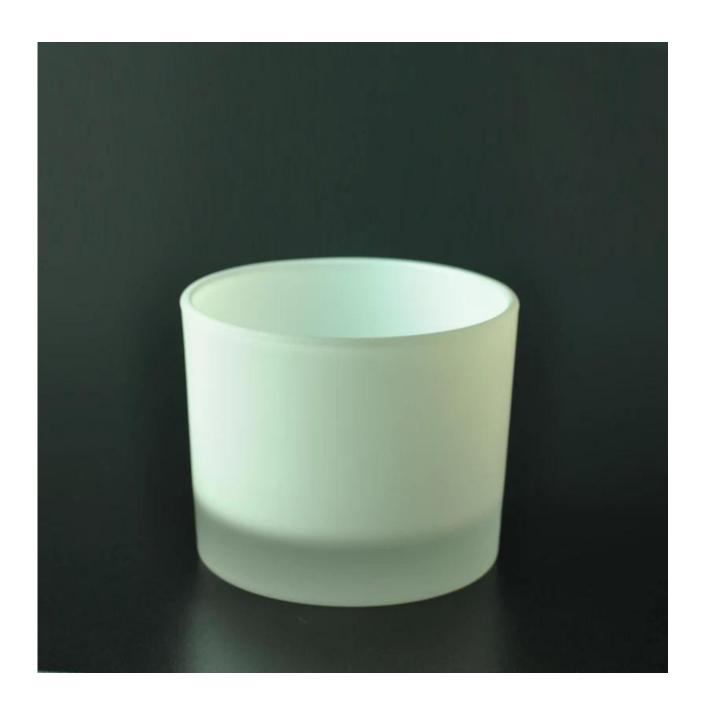

## **Specifications:**

| Material         | Glass                                                                                                                                                                                                                                                                                                                                                        |
|------------------|--------------------------------------------------------------------------------------------------------------------------------------------------------------------------------------------------------------------------------------------------------------------------------------------------------------------------------------------------------------|
| Color            | Transparent glass                                                                                                                                                                                                                                                                                                                                            |
| Process          | Hand made glass                                                                                                                                                                                                                                                                                                                                              |
| Samples time     | <ol> <li>5 days if at exit shaped and size of glass.</li> <li>15 days if need new shape or size of glass.</li> </ol>                                                                                                                                                                                                                                         |
| <br>  Packing    | Normal packing,24or 36pcs into export carton, carton with cardboard divider                                                                                                                                                                                                                                                                                  |
| Product Capacity | 500,000~1,000,000 pcs per month                                                                                                                                                                                                                                                                                                                              |
| Delivery time    | Within 35 days after the sample and order confirmed                                                                                                                                                                                                                                                                                                          |
| Payment terms    | 30% deposit by T/T in advance and the balance against the copy of B/L                                                                                                                                                                                                                                                                                        |
| Shipment         | By sea, by air, by Express and your shipping agent is acceptable                                                                                                                                                                                                                                                                                             |
| Product Features | 1.Unique design 2.Lowest price 3.Hightest quality 4.Soonest shipment                                                                                                                                                                                                                                                                                         |
| For your choices | <ol> <li>Any logo printing on the glass body.</li> <li>Any color painted ,frost, electro plate, pattern laser carver for the finish;</li> <li>Special package like shrink wrap, color gift box, white gift box etc:</li> <li>Open new mould for the glass, wood, plastic or metal as you like</li> <li>Different size and shapes meet your needs.</li> </ol> |

## **Product features:**

- 1. The logo and color is baked in 580 celsuis high temperature, pure & poisonless.
- 2. The mouth of cup is carefully polishes to ensure comfortable for using.
- ${\tt 3. Carving, gold-rim, decal\ or\ embosses\ craft, handmade, exquisite \& elegant.}$
- 4.Our product could pass the SGS,FDA,BV and LFGB test