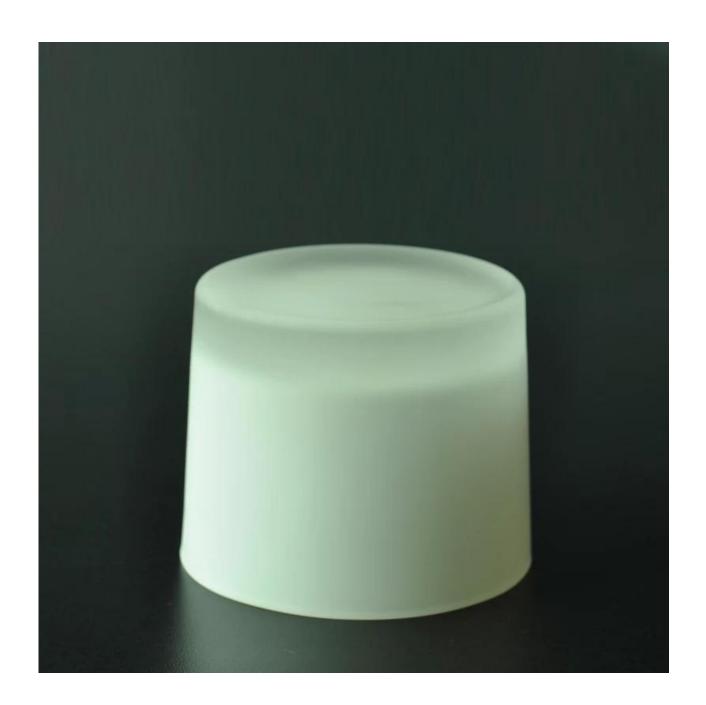

## **Specifications:**

| Material         | Glass                                                                                                                                                                                                                                                                                                                                                        |
|------------------|--------------------------------------------------------------------------------------------------------------------------------------------------------------------------------------------------------------------------------------------------------------------------------------------------------------------------------------------------------------|
| Color            | Transparent glass                                                                                                                                                                                                                                                                                                                                            |
| Process          | Hand made glass                                                                                                                                                                                                                                                                                                                                              |
| Samples time     | <ol> <li>5 days if at exit shaped and size of glass.</li> <li>15 days if need new shape or size of glass.</li> </ol>                                                                                                                                                                                                                                         |
| <br>  Packing    | Normal packing,24or 36pcs into export carton, carton with cardboard divider                                                                                                                                                                                                                                                                                  |
| Product Capacity | 500,000~1,000,000 pcs per month                                                                                                                                                                                                                                                                                                                              |
| Delivery time    | Within 35 days after the sample and order confirmed                                                                                                                                                                                                                                                                                                          |
| Payment terms    | 30% deposit by T/T in advance and the balance against the copy of B/L                                                                                                                                                                                                                                                                                        |
| Shipment         | By sea, by air, by Express and your shipping agent is acceptable                                                                                                                                                                                                                                                                                             |
| Product Features | 1.Unique design 2.Lowest price 3.Hightest quality 4.Soonest shipment                                                                                                                                                                                                                                                                                         |
| For your choices | <ol> <li>Any logo printing on the glass body.</li> <li>Any color painted ,frost, electro plate, pattern laser carver for the finish;</li> <li>Special package like shrink wrap, color gift box, white gift box etc:</li> <li>Open new mould for the glass, wood, plastic or metal as you like</li> <li>Different size and shapes meet your needs.</li> </ol> |

## **Product features:**

- 1. The logo and color is baked in 580 celsuis high temperature, pure & poisonless.
- 2. The mouth of cup is carefully polishes to ensure comfortable for using.
- ${\tt 3. Carving, gold-rim, decal\ or\ embosses\ craft, handmade, exquisite \& elegant.}$
- 4.Our product could pass the SGS,FDA,BV and LFGB test