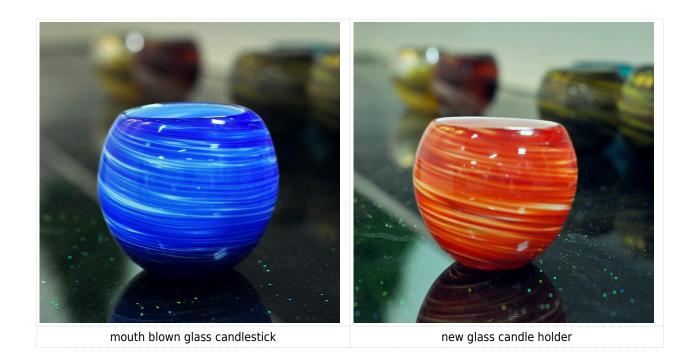

|
| For your choices | <ol> <li>Any logo printing on the glass body.</li> <li>Any color painted ,frost, electro plate, pattern laser carver for the finish;</li> <li>Special package like shrink wrap, color gift box, white gift box etc:</li> <li>Open new mould for the glass, wood, plastic or metal as you like</li> <li>Different size and shapes meet your needs.</li> </ol> |

## **Product features:**

- 1. The logo and color is baked in 580 celsuis high temperature, pure & poisonless.
- 2. The mouth of cup is carefully polishes to ensure comfortable for using.
- ${\tt 3. Carving, gold-rim, decal\ or\ embosses\ craft, handmade, exquisite \& elegant.}$
- 4.Our product could pass the SGS,FDA,BV and LFGB test

## **Product Show:**







Related product



## **Company Show:**



Factory show:



FAQ