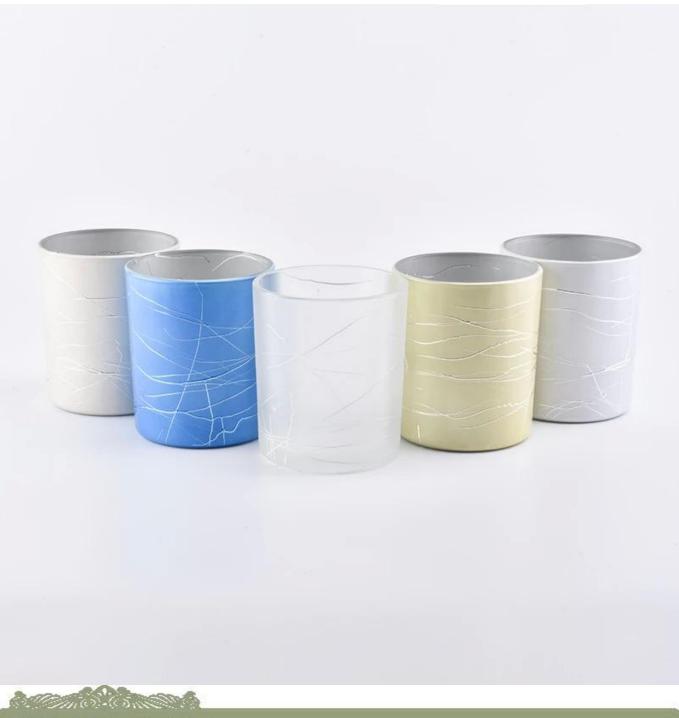

## frosted 12 oz glass candle vessel

| Object number.   | SGBE19041205                                                                                                                                                                                            |
|------------------|---------------------------------------------------------------------------------------------------------------------------------------------------------------------------------------------------------|
| specification    | Top dia: 88mm<br>Bottom dia:80mm<br>Height:100mm<br>Weight: 325g<br>Capacity: 410ml<br>Sampling time: 5 ~ 7 days after confirmation                                                                     |
| Capacity         | 395ml                                                                                                                                                                                                   |
| Sampling time    | <ul><li>1.5 days if the shape and size of the products exist</li><li>2.15 days if you need new shape and size of the products</li></ul>                                                                 |
| Packaging        | 24pcs / 36pcs / 48pcs regular safety packing and so on For export carton with egg divider                                                                                                               |
| MOQ              | 5000pcs                                                                                                                                                                                                 |
| Delivery time    | Within 35 days after the order confirmed                                                                                                                                                                |
| Payment terms    | 30% deposit by T / T in advance, the balance after showing the copy of B / L $$                                                                                                                         |
| Product features | <ol> <li>High quality and competitive prices</li> <li>Testing FDA, SGS, LFGB etc.</li> <li>Eco Friendly</li> <li>It is widely aimed at Wedding, party, home, bars etc.</li> <li>Machine made</li> </ol> |

## Spraying

Electroplating

Engraving

□ Silk-screen

Spraying
Engraving
Electroplating
Silk-Screen