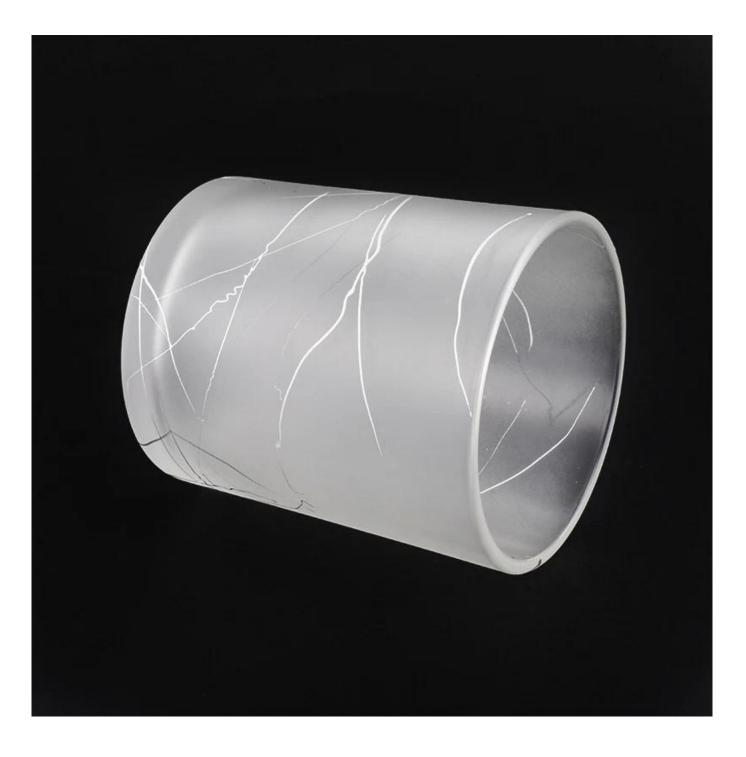

## frosted 12 oz glass candle vessel

| Object number.   | SGBE19041205                                                                                                                                                                                            |
|------------------|---------------------------------------------------------------------------------------------------------------------------------------------------------------------------------------------------------|
| specification    | Top dia: 88mm<br>Bottom dia:80mm<br>Height:100mm<br>Weight: 325g<br>Capacity: 410ml<br>Sampling time: 5 ~ 7 days after confirmation                                                                     |
| Capacity         | 395ml                                                                                                                                                                                                   |
| Sampling time    | <ul><li>1.5 days if the shape and size of the products exist</li><li>2.15 days if you need new shape and size of the products</li></ul>                                                                 |
| Packaging        | 24pcs / 36pcs / 48pcs regular safety packing and so on For export carton with egg divider                                                                                                               |
| MOQ              | 5000pcs                                                                                                                                                                                                 |
| Delivery time    | Within 35 days after the order confirmed                                                                                                                                                                |
| Payment terms    | 30% deposit by T / T in advance, the balance after showing the copy of B / L $$                                                                                                                         |
| Product features | <ol> <li>High quality and competitive prices</li> <li>Testing FDA, SGS, LFGB etc.</li> <li>Eco Friendly</li> <li>It is widely aimed at Wedding, party, home, bars etc.</li> <li>Machine made</li> </ol> |