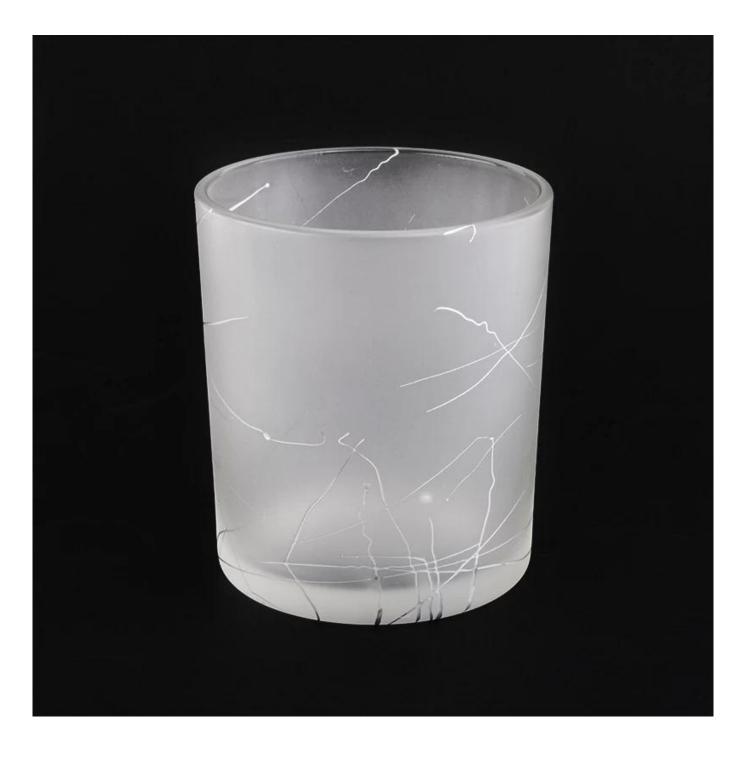

## frosted 12 oz glass candle vessel

| Object number.   | SGBE19041205                                                                                                                                                                                            |
|------------------|---------------------------------------------------------------------------------------------------------------------------------------------------------------------------------------------------------|
| specification    | Top dia: 88mm<br>Bottom dia:80mm<br>Height:100mm<br>Weight: 325g<br>Capacity: 410ml<br>Sampling time: 5 ~ 7 days after confirmation                                                                     |
| Capacity         | 395ml                                                                                                                                                                                                   |
| Sampling time    | <ul><li>1.5 days if the shape and size of the products exist</li><li>2.15 days if you need new shape and size of the products</li></ul>                                                                 |
| Packaging        | 24pcs / 36pcs / 48pcs regular safety packing and so on For export carton with egg divider                                                                                                               |
| MOQ              | 5000pcs                                                                                                                                                                                                 |
| Delivery time    | Within 35 days after the order confirmed                                                                                                                                                                |
| Payment terms    | 30% deposit by T / T in advance, the balance after showing the copy of B / L $$                                                                                                                         |
| Product features | <ol> <li>High quality and competitive prices</li> <li>Testing FDA, SGS, LFGB etc.</li> <li>Eco Friendly</li> <li>It is widely aimed at Wedding, party, home, bars etc.</li> <li>Machine made</li> </ol> |