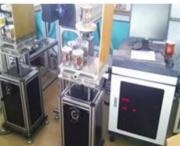

## Spraying

Electroplating

Engraving

□ Silk-screen

Spraying
Engraving
Electroplating
Silk-Screen