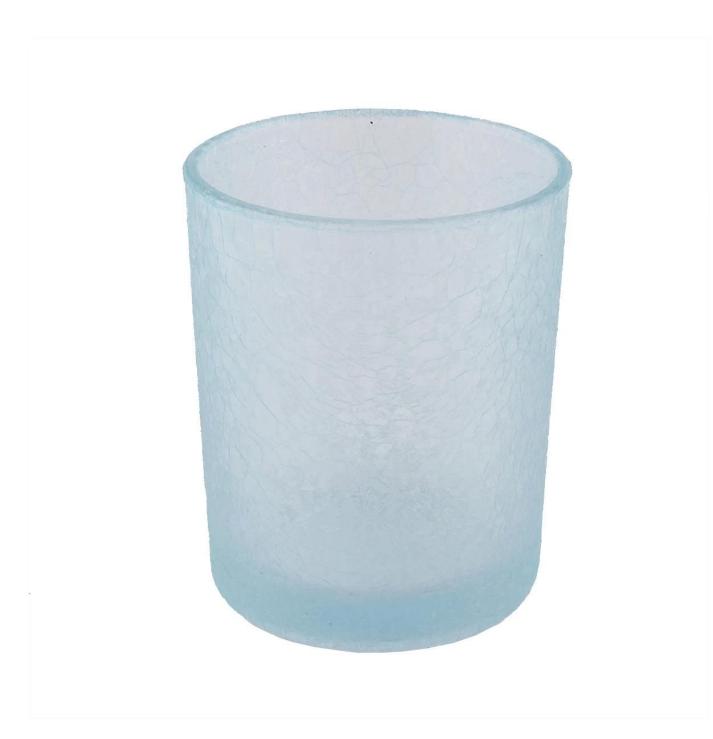

## Flexible dimensions design can expand rapidly your market

Top dia.: 82.5mm Bottom dia.: 76mm Height: 101.5mm Capacity: 348ml Weight: 352g

We transform your ideas into creative fragrant products and we sell ourselves on the local market.