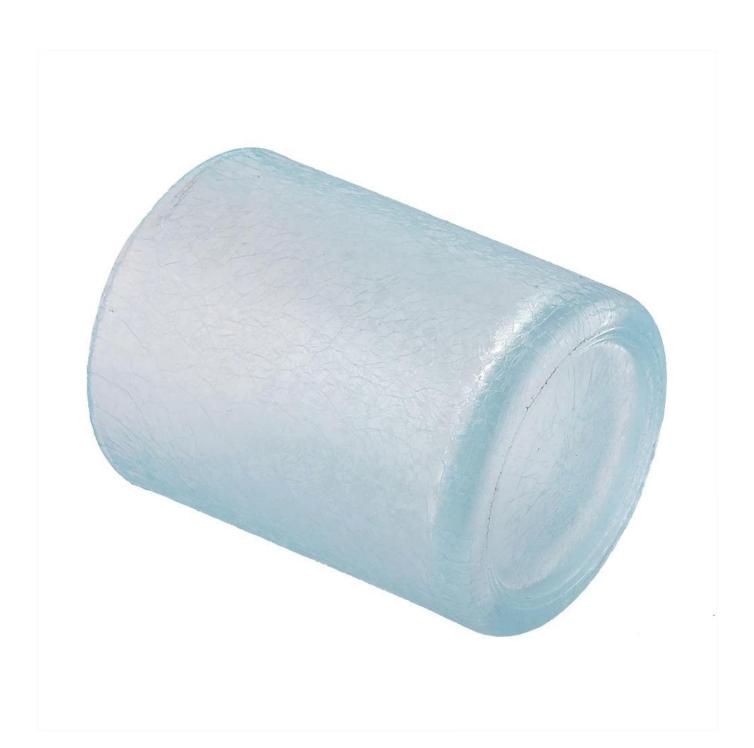

## Flexible dimensions design can expand rapidly your market

Top dia.: 82.5mm Bottom dia.: 76mm Height: 101.5mm Capacity: 348ml Weight: 352g

We transform your ideas into creative fragrant products and we sell ourselves on the local market.