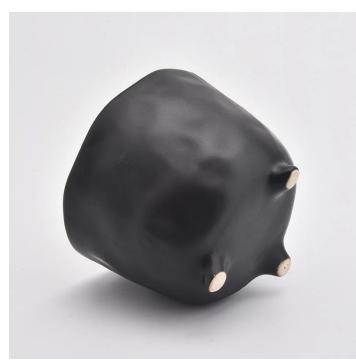

### Footed matte black ceramic jar

## Flexible size design allows your market to grow rapidly

Item No.:SGYC19082228 Top dia:96mm Bottom dia:50mm Height:95mm Weight:240g Capacity:370ml MOQ:5000pcs

Custom designs and different sizes available