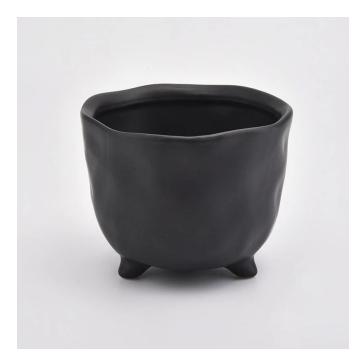

### Footed matte black ceramic jar



#### No second Co.in China

Our design team achieve Customers' Ideas becoming creative fragrance products and sell them very well



#### No second Co.in China

Our QC is more QC than our customer's QC

**Process Crafts** 

## **DEEP PROCESSING**



01
ELECTROPLATING

02 LASER ENGRAVING





03 SPRAYING

**04**VACUUM

ELECTROPLATING





05 SCREEN PRINTING



### Why choose Sunny Glassware Candle holders



#### Unique market advantage

- . Focus on designs
- . candle holder supplier for 80% USA fragrance brand
- . AQL plus 6 strict and sunny QC test standards
- . Maintain quality consistent with sample and quality  $\;$  product

#### Ceremony design awareness

Designed by award winning professional in SG

- . Received a very admirable NEST fragrance
- . Friend or business relationship gift
  - . Relaxation and romantic life





## Flexible size design allows your market to grow rapidly

Item No.:SGYC19082228 Top dia:96mm Bottom dia:50mm Height:95mm Weight:240g Capacity:370ml MOQ:5000pcs

Custom designs and different sizes available

With our strong support, our customers are growing rapidly, from small labs to industry leaders.

**Packing & Shipping** 

# **Different From The Peer**

Own