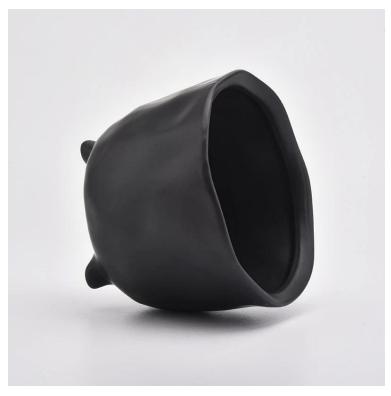

### Footed matte black ceramic jar

## Flexible size design allows your market to grow rapidly

Item No.:SGYC19082228 Top dia:96mm Bottom dia:50mm Height:95mm Weight:240g Capacity:370ml MOQ:5000pcs

Custom designs and different sizes available