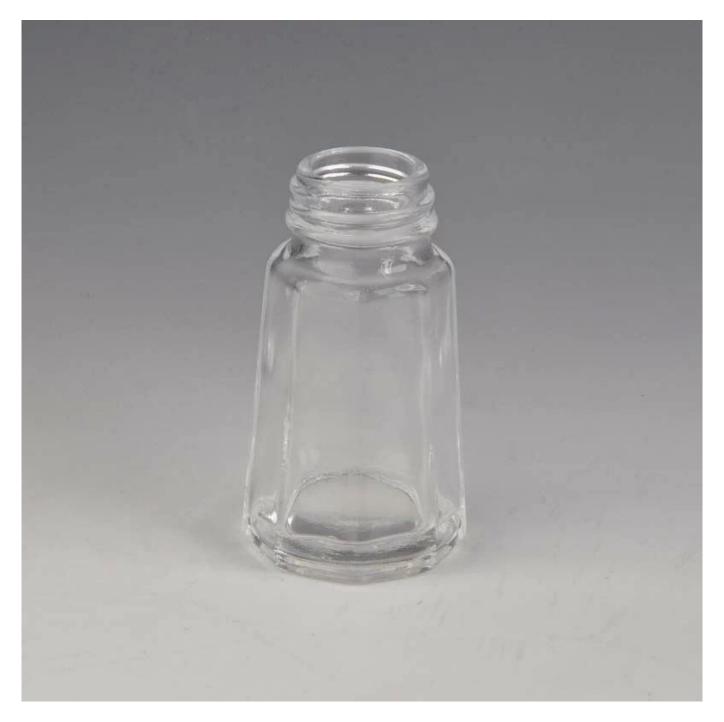

#### **Product Details:**

| Item No.         | SG163                                                                                                                                                                                                                                                                                                                                                        |
|------------------|--------------------------------------------------------------------------------------------------------------------------------------------------------------------------------------------------------------------------------------------------------------------------------------------------------------------------------------------------------------|
| Material         | high white glass                                                                                                                                                                                                                                                                                                                                             |
| Color            | clear                                                                                                                                                                                                                                                                                                                                                        |
| craft            | Machine made                                                                                                                                                                                                                                                                                                                                                 |
| Samples time     | <ol> <li>5 days if at exit shaped and size of glass.</li> <li>15 days if need new shape or size of glass.</li> </ol>                                                                                                                                                                                                                                         |
| Packing          | Normal packing,24or 36pcs into export carton,carton with cardboard divider                                                                                                                                                                                                                                                                                   |
| Product Capacity | 500,000~1,000,000 pcs per month                                                                                                                                                                                                                                                                                                                              |
| Delivery time    | Within 35 days after the sample and order confirmed                                                                                                                                                                                                                                                                                                          |
| Payment terms    | 30% deposit by T/T in advance and the balance against the copy of B/L $$                                                                                                                                                                                                                                                                                     |
| Shipment         | By sea,by air,by Express and your shipping agent is acceptable                                                                                                                                                                                                                                                                                               |
| Product Features | <ol> <li>Machine pressed ashtray</li> <li>Suitable for used in pub, hotel, restaurants, hotel,etc</li> <li>Professional Q/C for quality control.</li> <li>Competitive price and quality</li> <li>meet FDA test and food grade</li> </ol>                                                                                                                     |
| For your choices | <ol> <li>Any logo printing on the glass body.</li> <li>Any color painted, frost, electro plate, patterm laser carver for the finish;</li> <li>Special package like shrink wrap, color gift box, white gift box etc:</li> <li>Open new mould for the glass, wood, plastic or metal as you like</li> <li>Different size and shapes meet your needs.</li> </ol> |

## **Product Show:**