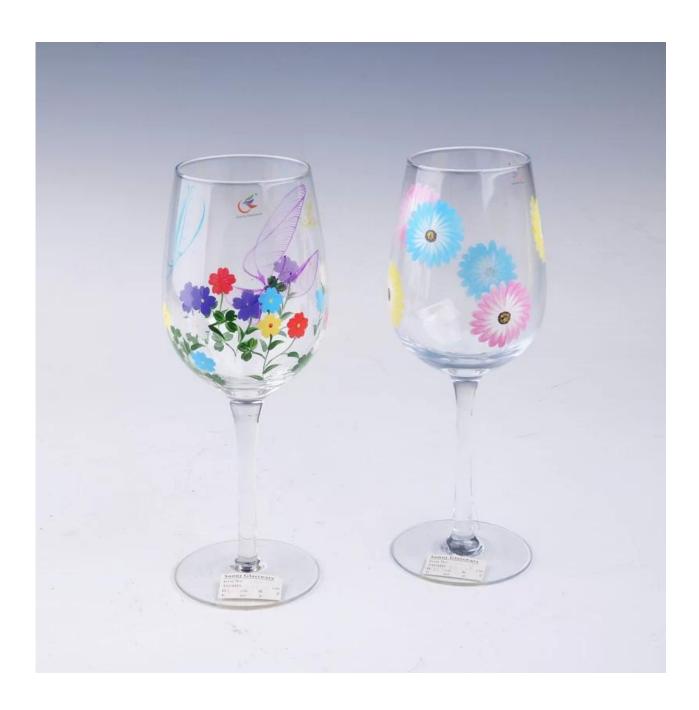

|
| Product Features | <ol> <li>Man made decanter</li> <li>Suitable for used in pub, hotel, restaurants, hotel,etc</li> <li>Professional Q/C for quality control</li> <li>Competitive price and quality</li> <li>Meet FDA test and food grade</li> </ol>                                                                                                                     |
| For your choices | <ol> <li>Any logo printing on the glass body</li> <li>Any color painted,frost,electroplate, pattern laser carver for the finish</li> <li>Special package like shrink wrap, color gift box, white gift box etc</li> <li>Open new mould for the glass, wood, plastic or metal as you like</li> <li>Different size and shapes meet your needs</li> </ol> |

#### **Product show**



**Related product** 



# **Company show:**



**Factory show:** 



## **About us:**

### **FAQ**

For more information, please visit our website: **www.okcandle.com**