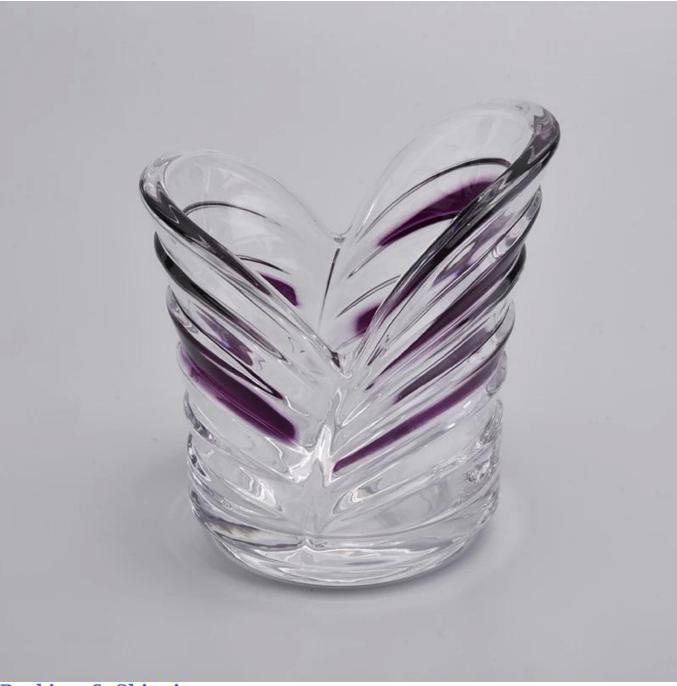

## flower shape unique design glass votive jars

#### Flexible size design allows your market to grow rapidly

Item No:SGHY19101101 Top dia: 98mm Bottom dia: 75mm Height: 105mm Weight: 390g Capacity: 160ml MOQ:5000pcs Custom designs and different sizes available