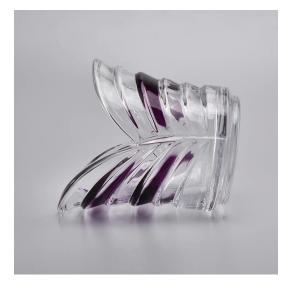

## flower shape unique design glass votive jars

### **Product Details**

#### Flexible size design allows your market to grow rapidly

Item No:SGHY19101101 Top dia: 98mm Bottom dia: 75mm Height: 105mm Weight: 390g Capacity: 160ml MOQ:5000pcs Custom designs and different sizes available