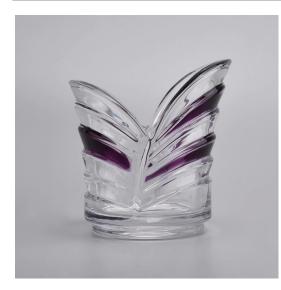

## flower shape unique design glass votive jars

### **Product Details**

#### Flexible size design allows your market to grow rapidly

Item No:SGHY19101101 Top dia: 98mm Bottom dia: 75mm Height: 105mm Weight: 390g Capacity: 160ml MOQ:5000pcs Custom designs and different sizes available