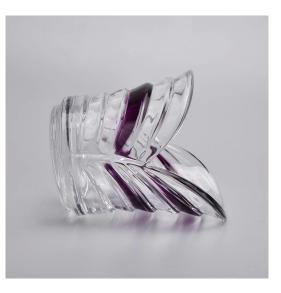

## flower shape unique design glass votive jars

### **Product Details**

#### Flexible size design allows your market to grow rapidly

Item No:SGHY19101101 Top dia: 98mm Bottom dia: 75mm Height: 105mm Weight: 390g Capacity: 160ml MOQ:5000pcs Custom designs and different sizes available