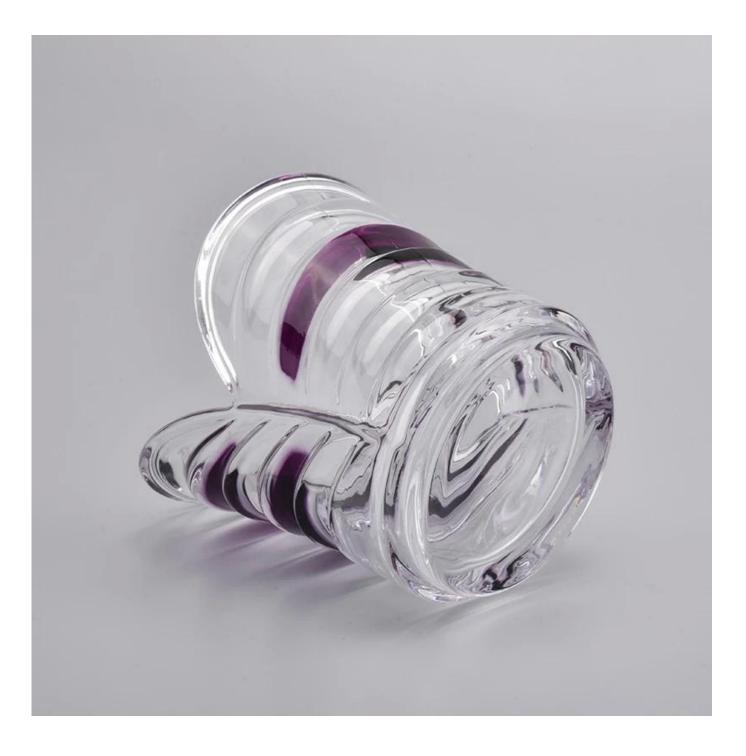

## flower shape unique design glass votive jars

### **Product Details**

#### Flexible size design allows your market to grow rapidly

Item No:SGHY19101101 Top dia: 98mm Bottom dia: 75mm Height: 105mm Weight: 390g Capacity: 160ml MOQ:5000pcs Custom designs and different sizes available