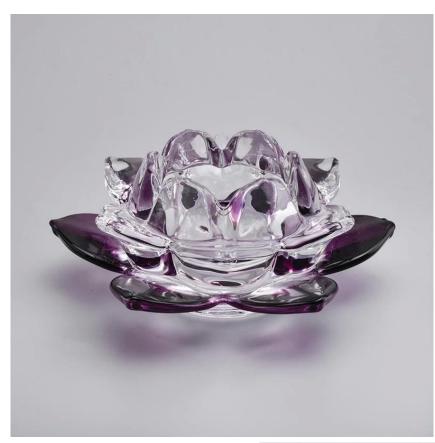

#### flower shape glass candle holder in purple

Luxury electroplating glass candle jar for home decorations and hotel decorations.

Sunny Glassware not only makes OEM/ODM orders, but also helps many brands start with product concepts.

## Flexible size design can quickly expand your market

Top dia: 55mm
Bottom dia: 55mm
Max dia: 121mm
Height: 50mm
Weight: 332g
Capacity: 50ml

We turn your ideas into creative fragrance products and sell them in the local market.