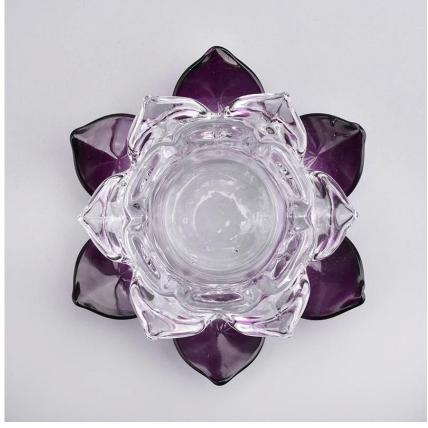

#### flower shape glass candle holder in purple

Luxury electroplating glass candle jar for home decorations and hotel decorations.

Sunny Glassware not only makes OEM/ODM orders, but also helps many brands start with product concepts.

## Flexible size design can quickly expand your market

Top dia: 55mm
Bottom dia: 55mm
Max dia: 121mm
Height: 50mm
Weight: 332g
Capacity: 50ml

We turn your ideas into creative fragrance products and sell them in the local market.