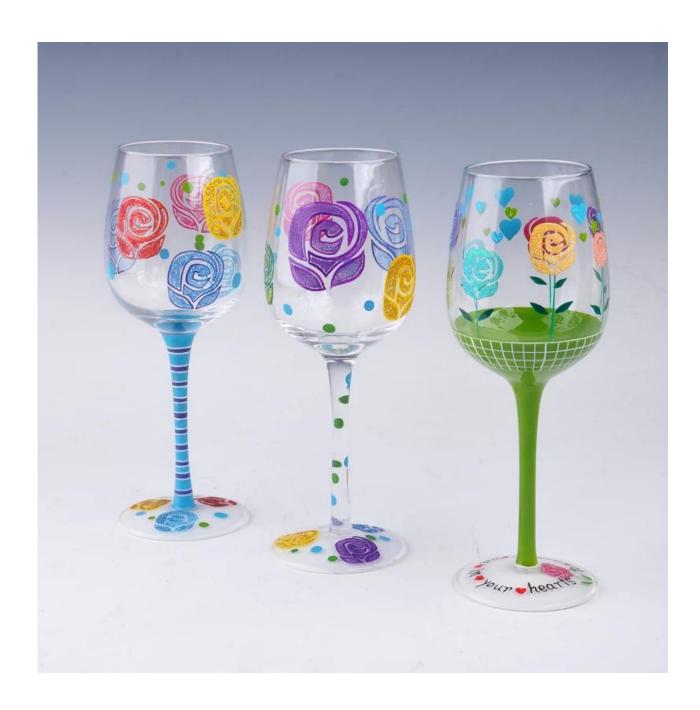

|
| Product Features | <ol> <li>Man made decanter</li> <li>Suitable for used in pub, hotel, restaurants, hotel,etc</li> <li>Professional Q/C for quality control</li> <li>Competitive price and quality</li> <li>Meet FDA test and food grade</li> </ol>                                                                                                                     |
| For your choices | <ol> <li>Any logo printing on the glass body</li> <li>Any color painted,frost,electroplate, pattern laser carver for the finish</li> <li>Special package like shrink wrap, color gift box, white gift box etc</li> <li>Open new mould for the glass, wood, plastic or metal as you like</li> <li>Different size and shapes meet your needs</li> </ol> |

#### **Product show**



**Related product** 



# **Company show:**



**Factory show:** 



## **About us:**

### **FAQ**

For more information, please visit our website: **www.okcandle.com**