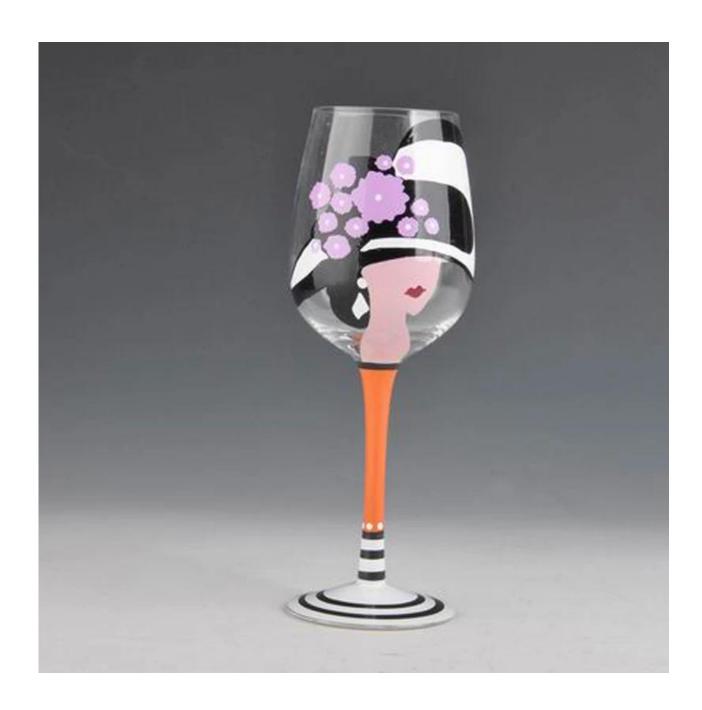

|
| Product Features | <ol> <li>Man made decanter</li> <li>Suitable for used in pub, hotel, restaurants, hotel,etc</li> <li>Professional Q/C for quality control</li> <li>Competitive price and quality</li> <li>Meet FDA test and food grade</li> </ol>                                                                                                                     |
| For your choices | <ol> <li>Any logo printing on the glass body</li> <li>Any color painted,frost,electroplate, pattern laser carver for the finish</li> <li>Special package like shrink wrap, color gift box, white gift box etc</li> <li>Open new mould for the glass, wood, plastic or metal as you like</li> <li>Different size and shapes meet your needs</li> </ol> |

#### **Product show**



**Related product** 



# **Company show:**



**Factory show:** 



## **About us:**

### **FAQ**

For more information, please visit our website: **www.okcandle.com**