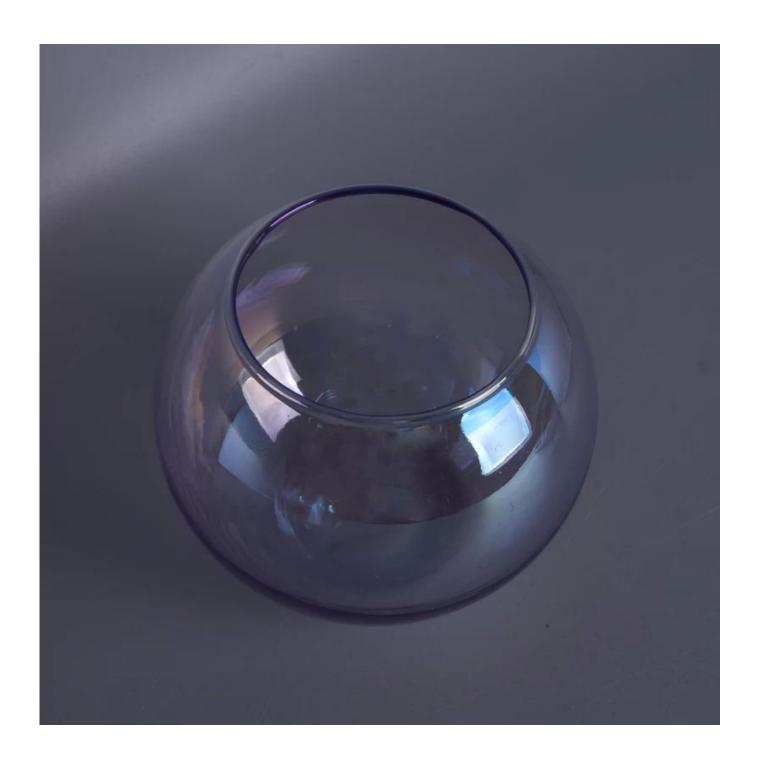

## floating glass candle balls

| Product Item         | SGLYP17042434                                                                                                                                                                                                                                      |
|----------------------|----------------------------------------------------------------------------------------------------------------------------------------------------------------------------------------------------------------------------------------------------|
| Product<br>Dimension | Top dia 67mm  Bottom dia 48mm  Height 80mm  Weight 101g  Capacity 379ml                                                                                                                                                                            |
| Processing Way       | floating glass candle balls                                                                                                                                                                                                                        |
| Deep Processing      | colorful glass candle holders                                                                                                                                                                                                                      |
| Min Qty              | 5000 units                                                                                                                                                                                                                                         |
| Product Features     | <ol> <li>floating glass candle holders</li> <li>glass candle holders for home fragrance</li> <li>Outdoor glass candle jars</li> <li>as a gift for friend,family,etc.</li> <li>used for birthday party,wedding,and other room decoration</li> </ol> |
| Test                 | Pass ASTM test/anneling test                                                                                                                                                                                                                       |