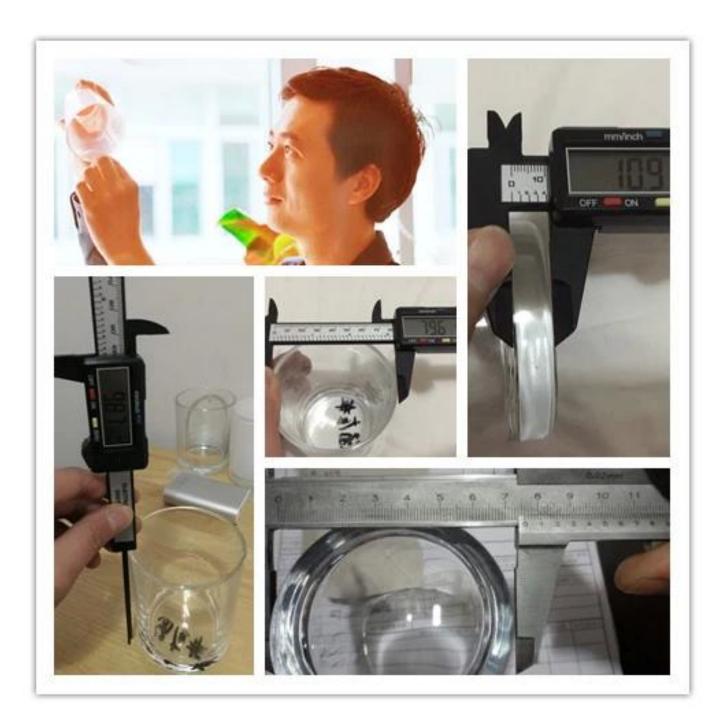

## floating glass candle balls

| Product Item         | SGLYP17042434                                                                                                                                                                                                                                      |
|----------------------|----------------------------------------------------------------------------------------------------------------------------------------------------------------------------------------------------------------------------------------------------|
| Product<br>Dimension | Top dia 67mm  Bottom dia 48mm  Height 80mm  Weight 101g  Capacity 379ml                                                                                                                                                                            |
| Processing Way       | floating glass candle balls                                                                                                                                                                                                                        |
| Deep Processing      | colorful glass candle holders                                                                                                                                                                                                                      |
| Min Qty              | 5000 units                                                                                                                                                                                                                                         |
| Product Features     | <ol> <li>floating glass candle holders</li> <li>glass candle holders for home fragrance</li> <li>Outdoor glass candle jars</li> <li>as a gift for friend,family,etc.</li> <li>used for birthday party,wedding,and other room decoration</li> </ol> |
| Test                 | Pass ASTM test/anneling test                                                                                                                                                                                                                       |