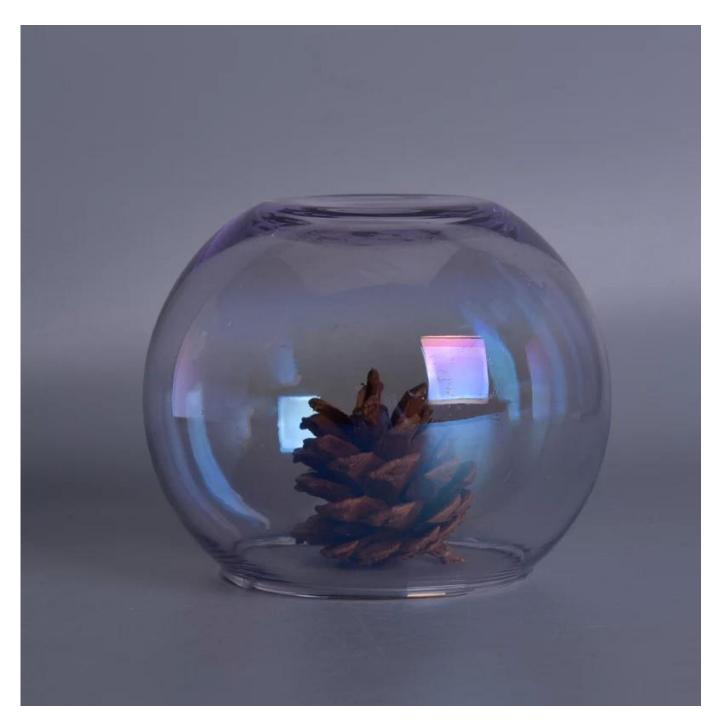

## floating glass candle balls

| Product Item         | SGLYP17042434                                                                                                                                                                                                                                      |
|----------------------|----------------------------------------------------------------------------------------------------------------------------------------------------------------------------------------------------------------------------------------------------|
| Product<br>Dimension | Top dia 67mm  Bottom dia 48mm  Height 80mm  Weight 101g  Capacity 379ml                                                                                                                                                                            |
| Processing Way       | floating glass candle balls                                                                                                                                                                                                                        |
| Deep Processing      | colorful glass candle holders                                                                                                                                                                                                                      |
| Min Qty              | 5000 units                                                                                                                                                                                                                                         |
| Product Features     | <ol> <li>floating glass candle holders</li> <li>glass candle holders for home fragrance</li> <li>Outdoor glass candle jars</li> <li>as a gift for friend,family,etc.</li> <li>used for birthday party,wedding,and other room decoration</li> </ol> |
| Test                 | Pass ASTM test/anneling test                                                                                                                                                                                                                       |