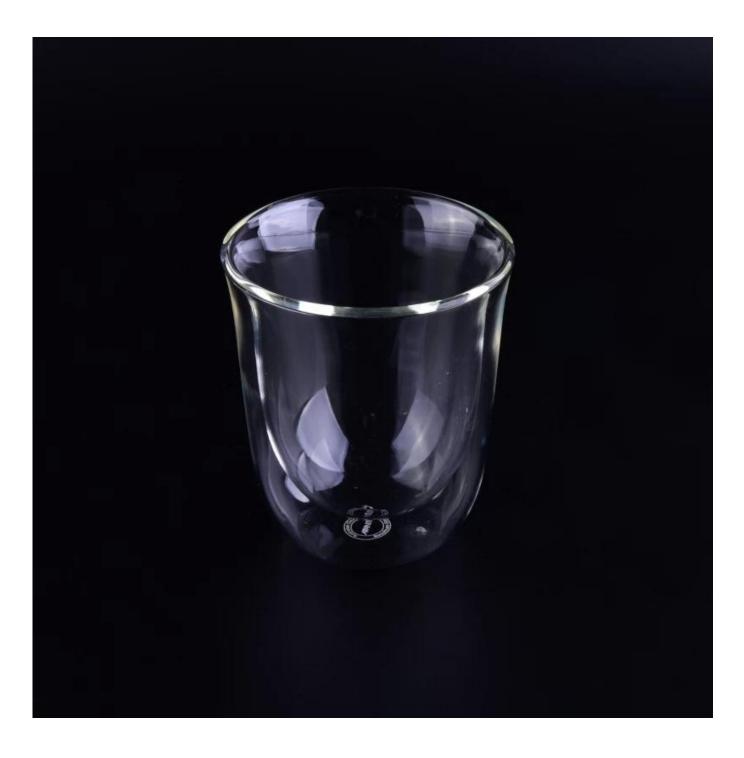

## fl 9oz 250ml Heat Insulated Borosilicate Double Wall Drinking Glass

| Item No.         | SGDS16110312                                                               |
|------------------|----------------------------------------------------------------------------|
| Material         | Borosilicate glass                                                         |
| Process          | Hand made                                                                  |
| Samples time     | 1. 5 days if at exist shaped and size of glass                             |
|                  | 2. 15 days if need new shape or size of glass                              |
| Packing          | Normal packing,4 pcs into inner box, 48 pcs per carton                     |
| Product Capacity | 500,000~1,000,000 pcs per month                                            |
| Delivery time    | Within 35 days after the sample and order confirmed                        |
| Payment terms    | 30% deposit by T/T in advance and the balance against the copy of B/L      |
| Shipment         | By sea, by air, by Express and your shipping agent is acceptable           |
| Product Features | 1. Hand made <b>borosilicate glass</b> with high quality                   |
|                  | 2. Suitable for used in hotel, home, etc.                                  |
|                  | 3. It is eco-friendly                                                      |
|                  | 4. Meet FDA test & CA 65 test                                              |
| For your choices | 1. Different designs and sizes for choice                                  |
|                  | 2 .Any color painted, frost, electroplate, pattern laser carver processing |
|                  | 3. Special package like shrink wrap, color gift box, white gift box etc.   |
|                  | 4. We have exclusive workers for quality control                           |
|                  | 5. We have professional workshop and warehouse to ensure the delivery time |