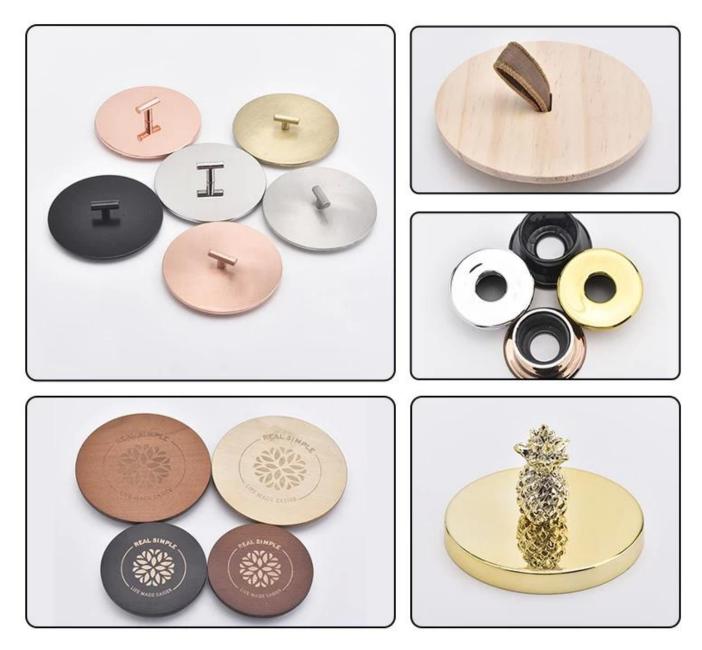

#### Q3: What kind of lids you can offer?

We can provide lids in different materials like glass, ceramic, metal, wood, concrete and plastic ect.