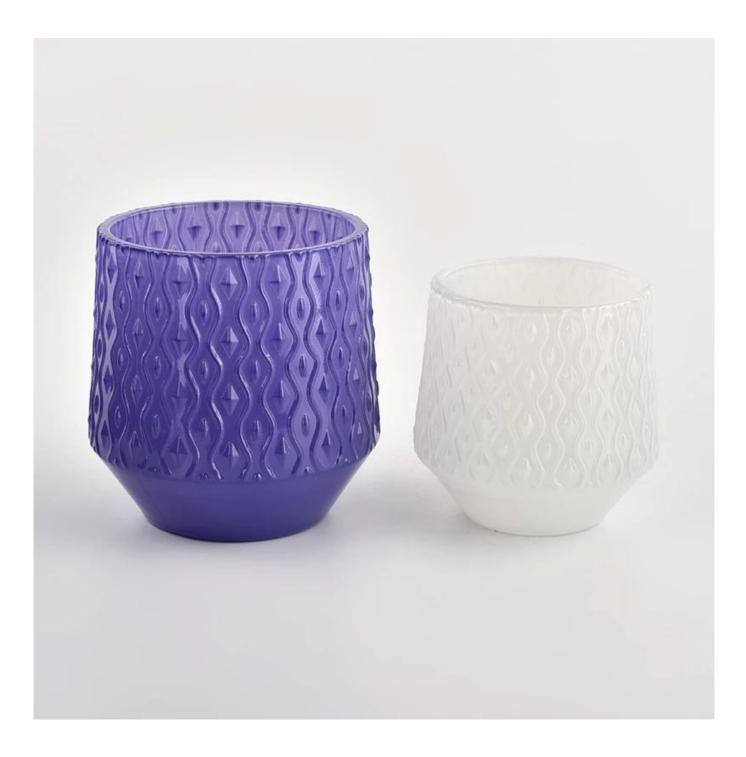

### your market

Top dia.: 70mm Bottom dia.: 47mm Height: 80mm MAX dia[]79.5mm Capacity: 205ml Weight: 266g

We transform your ideas into creative fragrant products and we sell ourselves on the local market.

### Q2: Do you have any other colors/sizes for this kind of jar?

Any colors can be customized according to pantone number or your sample, the we have some hot sale regular sizes for you to choose, if you want to make new sizes we can also open new molds.