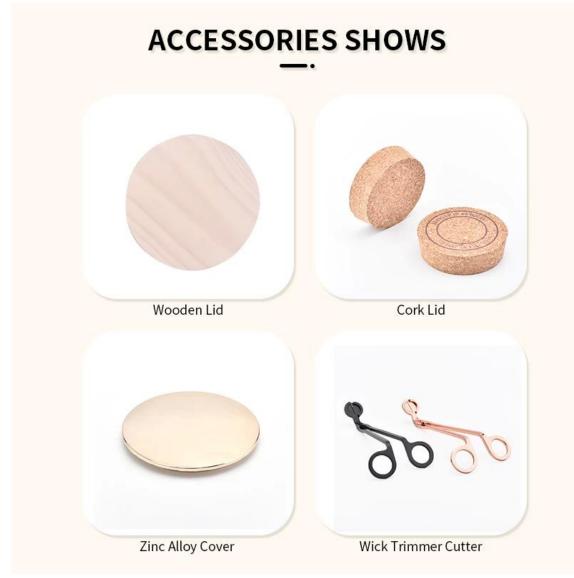

#### Q3: What kind of lids you can offer?

We can provide lids in different materials like glass, ceramic, metal, wood, concrete and plastic ect.