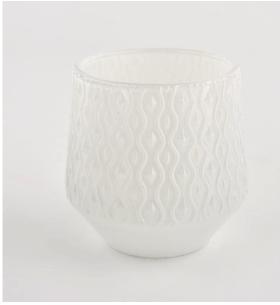

### your market

Top dia.: 70mm Bottom dia.: 47mm Height: 80mm MAX dia[]79.5mm Capacity: 205ml Weight: 266g

We transform your ideas into creative fragrant products and we sell ourselves on the local market.

### **Product features**

1. High quality home decoration glass perfume bottle. 2. Suitable for use in hotels, weddings, etc. 3. Meet the functionality of the ASTM test product.