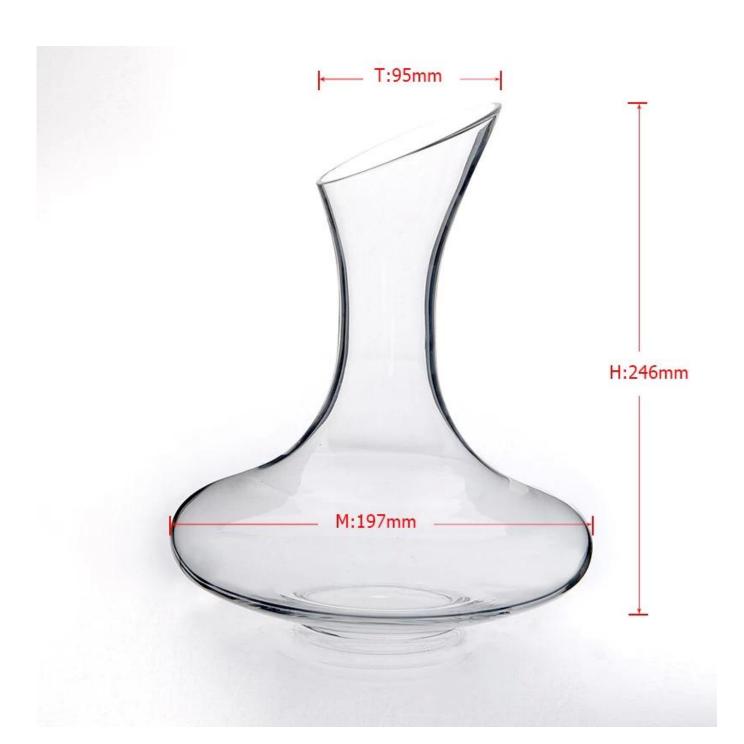

| 5 Prod           | duct Details £very day is sunny                                            |
|------------------|----------------------------------------------------------------------------|
| Item No.         | SGLYP15010804                                                              |
| Material         | Hight white glass                                                          |
| Process          | Hand made                                                                  |
| Samples time     | 1. 5 days if at exist shaped and size of glass                             |
|                  | 2. 15 days if need new shape or size of glass                              |
| Packing          | Normal packing,1 pcs into inner box, 12 pcs per carton                     |
| Product Capacity | 500,000~1,000,000 pcs per month                                            |
| Delivery time    | Within 35 days after the sample and order confirmed                        |
| Payment terms    | 30% deposit by T/T in advance and the balance against the copy of B/L      |
| Shipment         | By sea, by air, by Express and your shipping agent is acceptable           |
| Product Features | 1. Hand made wine aerator decanter_with high quality                       |
|                  | 2. Suitable for used in hotel, home, etc.                                  |
|                  | 3. It is eco-friendly                                                      |
|                  | 4. Meet FDA test & CA 65 test                                              |
|                  | 1. Different designs and sizes for choice                                  |
|                  | 2 .Any color painted, frost, electroplate, pattern laser carver processing |
| For your choices | 3. Special package like shrink wrap, color gift box, white gift box etc.   |
|                  | 4. We have exclusive workers for quality control                           |
|                  | 5. We have professional workshop and warehouse to ensure the delivery time |