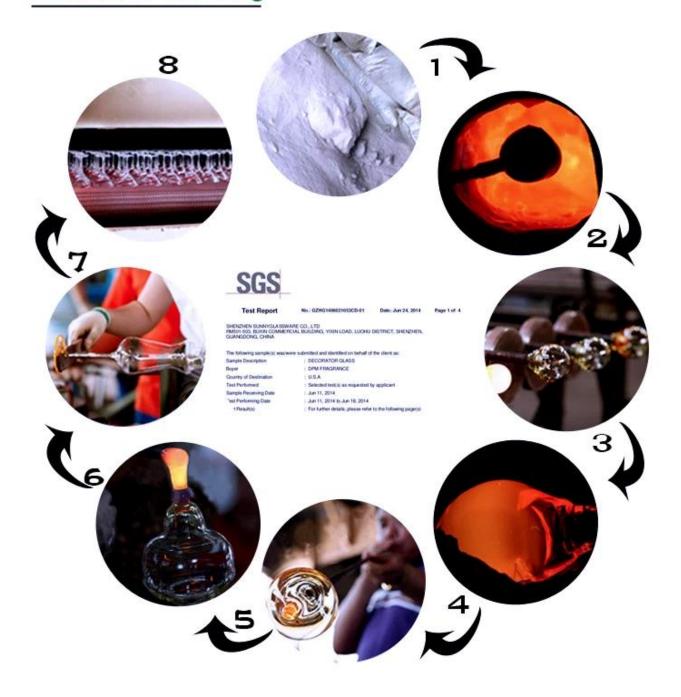

sed in hotel, home, etc.                                  |
|                  | 3. It is eco-friendly                                                      |
|                  | 4. Meet FDA test & CA 65 test                                              |
|                  | 1. Different designs and sizes for choice                                  |
|                  | 2 .Any color painted, frost, electroplate, pattern laser carver processing |
| For your choices | 3. Special package like shrink wrap, color gift box, white gift box etc.   |
|                  | 4. We have exclusive workers for quality control                           |
|                  | 5. We have professional workshop and warehouse to ensure the delivery time |



Every day is sunny day





## Artificial blowing















Factory Show

Every day is sunny day







## Method of application:

- 1. Using it under guide of the adult
- 2. Washing it with clean or boiling water before usage
- 3. No touching the rim of glass cup, try to take the bottom or the handle of it

## **Cautions:**

- 1. Beer, red wine, white wine, beverage or hot water not be too full
- 2. To avoid to hurt your children's hand , please put it in the place where they can't reach

- 3. Avoid dropping ,Collision and strong impact
- 4. Not available for microwave oven
- 5. To prevent it from cracking, do not put it over open fire directly

For more **glass decanters** or any glassware, please visit our website: <a href="http://www.okcandle.com/">http://www.okcandle.com/</a>
Or here may help you know more about us: **FAQ**