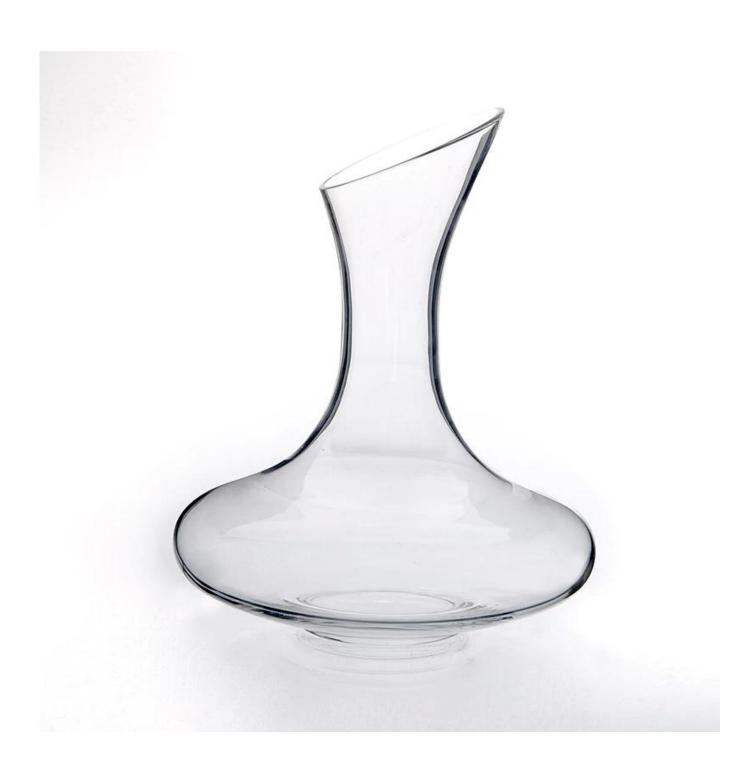

| 5 Prod           | duct Details £very day is sunny                                            |
|------------------|----------------------------------------------------------------------------|
| Item No.         | SGLYP15010804                                                              |
| Material         | Hight white glass                                                          |
| Process          | Hand made                                                                  |
| Samples time     | 1. 5 days if at exist shaped and size of glass                             |
|                  | 2. 15 days if need new shape or size of glass                              |
| Packing          | Normal packing,1 pcs into inner box, 12 pcs per carton                     |
| Product Capacity | 500,000~1,000,000 pcs per month                                            |
| Delivery time    | Within 35 days after the sample and order confirmed                        |
| Payment terms    | 30% deposit by T/T in advance and the balance against the copy of B/L      |
| Shipment         | By sea, by air, by Express and your shipping agent is acceptable           |
| Product Features | 1. Hand made wine aerator decanter_with high quality                       |
|                  | 2. Suitable for used in hotel, home, etc.                                  |
|                  | 3. It is eco-friendly                                                      |
|                  | 4. Meet FDA test & CA 65 test                                              |
|                  | 1. Different designs and sizes for choice                                  |
|                  | 2 .Any color painted, frost, electroplate, pattern laser carver processing |
| For your choices | 3. Special package like shrink wrap, color gift box, white gift box etc.   |
|                  | 4. We have exclusive workers for quality control                           |
|                  | 5. We have professional workshop and warehouse to ensure the delivery time |