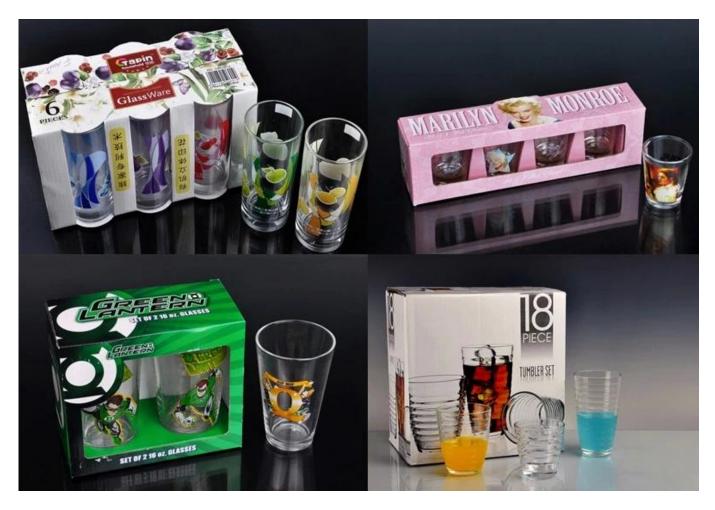

atterm laser carver for the finish; |
|                  | 3. Special package like shrink wrap, color gift box, white gift box etc:        |
|                  | 4. Open new mould for the glass, wood, plastic or metal as you like             |
|                  | 5. Different size and shapes meet your needs.                                   |
|                  |                                                                                 |
|                  |                                                                                 |
|                  |                                                                                 |
|                  |                                                                                 |

## **Product pictures:**



# Packing:



## **Company Show:**



**Factory show:** 



#### **Related link:**



For more  $glass\ mug$  or any glassware

please visit our website: <a href="http://www.okcandle.com/">http://www.okcandle.com/</a>

Or contact us:

Michelle Lai

 $Tel [] + 86\ 755\ 25643425$ 

Skype:sunnyglassware30

Email: sales 30 @ sunny glassware.com