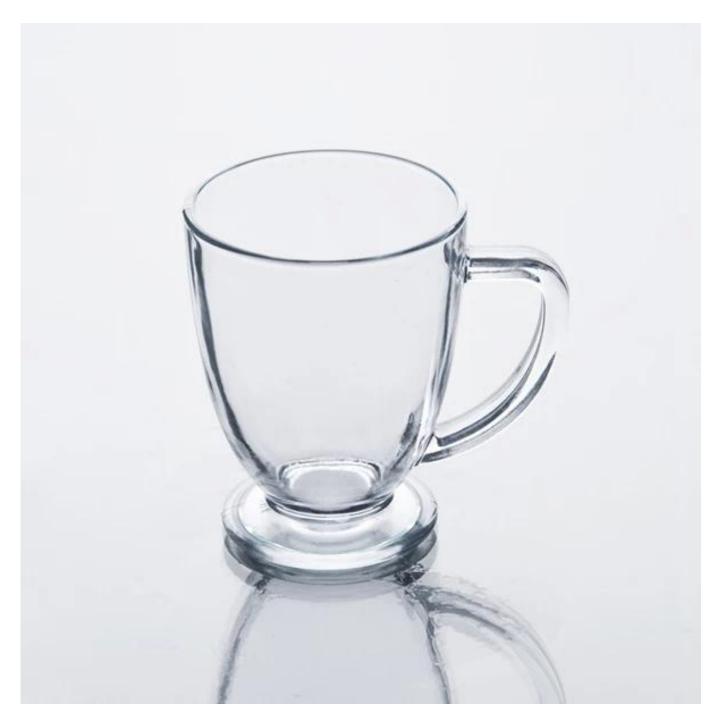

### **Product Details:**

| Item No.         | SZB8695                                                                         |
|------------------|---------------------------------------------------------------------------------|
| Material         | High white glass                                                                |
| Color            | Transparent glass                                                               |
| Process          | Machine pressed glass                                                           |
| Samples time     | 1. 5 days if at exit shaped and size of glass.                                  |
| Samples time     | 2. 15 days if need new shape or size of glass.                                  |
|                  |                                                                                 |
| Packing          | Normal packing,24or 36pcs into export carton, carton with cardboard             |
|                  | divider                                                                         |
| Product Capacity | 500,000~1,000,000 pcs per month                                                 |
| Delivery time    | Within 35 days after the sample and order confirmed                             |
| Payment terms    | 30% deposit by T/T in advance and the balance against the copy of B/L           |
| Shipment         | By sea, by air, by Express and your shipping agent is acceptable                |
|                  | 1. Machine press glass mug                                                      |
| Product Features | 2. Suitable for used in pub, hotel, restaurants, etc                            |
|                  | 3. High white glass mug                                                         |
|                  | 4. meet CE & FDA test                                                           |
|                  |                                                                                 |
|                  |                                                                                 |
|                  | 1. Any logo printing on the glass body.                                         |
| For your choose  | 2.Any color painted, frost, electro plate, patterm laser carver for the finish; |
|                  | 3. Special package like shrink wrap, color gift box, white gift box etc:        |
|                  | 4. Open new mould for the glass, wood, plastic or metal as you like             |
|                  | 5. Different size and shapes meet your needs.                                   |
|                  |                                                                                 |
|                  |                                                                                 |
|                  |                                                                                 |
|                  |                                                                                 |

## **Product pictures:**