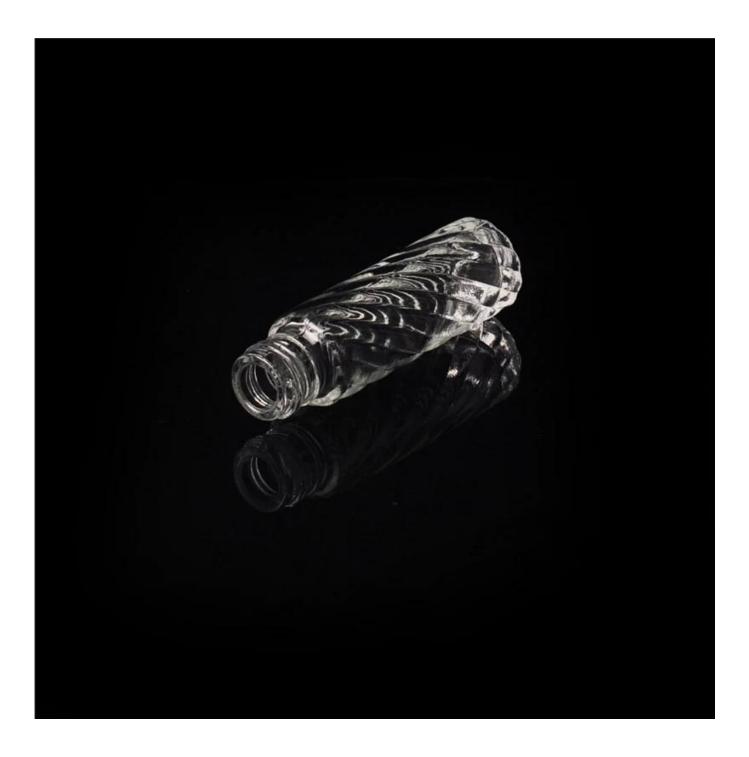

## factory direct clear transparent glass spray perfume bottle

| Item name       | factory direct clear transparent<br>glass spray perfume bottle                                                                                                          |
|-----------------|-------------------------------------------------------------------------------------------------------------------------------------------------------------------------|
| Item No.        | SGJN15111121                                                                                                                                                            |
| Size            | T:15mm*B:20mm*H:73mm                                                                                                                                                    |
| Capacity/Weight | 28g/10ml                                                                                                                                                                |
| Sample time     | <ol> <li>1.5 days if at exist shape and<br/>size of products</li> <li>2.15 days if need new shape<br/>and size of products</li> </ol>                                   |
| Packing         | Normal safety packing<br>24pcs/36pcs/48pcs etc. per<br>export carton with egg divider                                                                                   |
| MOQ             | 100000pcs                                                                                                                                                               |
| Delivery time   | Within 35 days after order confirmed                                                                                                                                    |
| Payment terms   | 30% deposit by T/T in<br>advance, the balance after<br>showing the copy of B/L                                                                                          |
| Product feature | 1.High quality and competitve<br>prices<br>2.Meet FDA, SGS,LFGB etc.<br>test<br>3.Eco-friendly<br>4.Widely apply to Wedding,<br>party, home, bar etc.<br>5.Machine made |