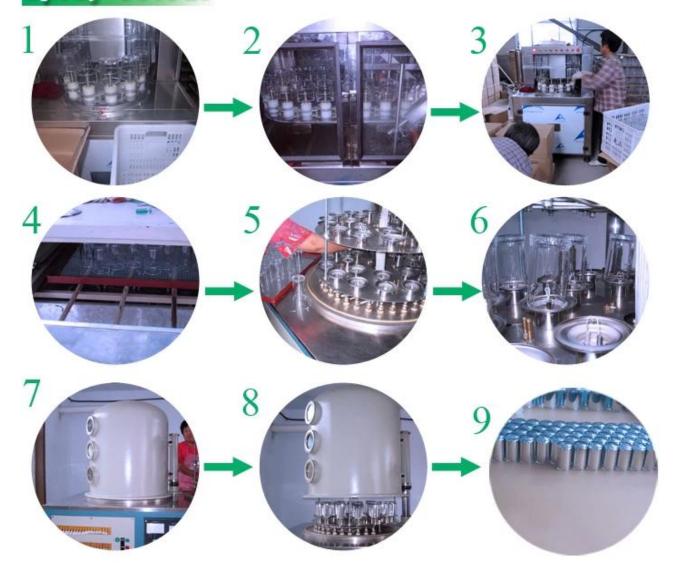

## factory direct clear transparent glass spray perfume bottle

| Item name       | factory direct clear transparent<br>glass spray perfume bottle                                                                                                          |
|-----------------|-------------------------------------------------------------------------------------------------------------------------------------------------------------------------|
| Item No.        | SGJN15111121                                                                                                                                                            |
| Size            | T:15mm*B:20mm*H:73mm                                                                                                                                                    |
| Capacity/Weight | 28g/10ml                                                                                                                                                                |
| Sample time     | <ol> <li>1.5 days if at exist shape and<br/>size of products</li> <li>2.15 days if need new shape<br/>and size of products</li> </ol>                                   |
| Packing         | Normal safety packing<br>24pcs/36pcs/48pcs etc. per<br>export carton with egg divider                                                                                   |
| MOQ             | 100000pcs                                                                                                                                                               |
| Delivery time   | Within 35 days after order confirmed                                                                                                                                    |
| Payment terms   | 30% deposit by T/T in<br>advance, the balance after<br>showing the copy of B/L                                                                                          |
| Product feature | 1.High quality and competitve<br>prices<br>2.Meet FDA, SGS,LFGB etc.<br>test<br>3.Eco-friendly<br>4.Widely apply to Wedding,<br>party, home, bar etc.<br>5.Machine made |