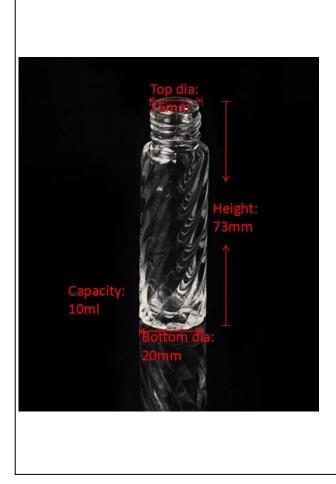

## factory direct clear transparent glass spray perfume bottle

| Item name       | factory direct clear transparent<br>glass spray perfume bottle                                                                                                          |
|-----------------|-------------------------------------------------------------------------------------------------------------------------------------------------------------------------|
| Item No.        | SGJN15111121                                                                                                                                                            |
| Size            | T:15mm*B:20mm*H:73mm                                                                                                                                                    |
| Capacity/Weight | 28g/10ml                                                                                                                                                                |
| Sample time     | <ol> <li>1.5 days if at exist shape and<br/>size of products</li> <li>2.15 days if need new shape<br/>and size of products</li> </ol>                                   |
| Packing         | Normal safety packing<br>24pcs/36pcs/48pcs etc. per<br>export carton with egg divider                                                                                   |
| MOQ             | 100000pcs                                                                                                                                                               |
| Delivery time   | Within 35 days after order confirmed                                                                                                                                    |
| Payment terms   | 30% deposit by T/T in<br>advance, the balance after<br>showing the copy of B/L                                                                                          |
| Product feature | 1.High quality and competitve<br>prices<br>2.Meet FDA, SGS,LFGB etc.<br>test<br>3.Eco-friendly<br>4.Widely apply to Wedding,<br>party, home, bar etc.<br>5.Machine made |