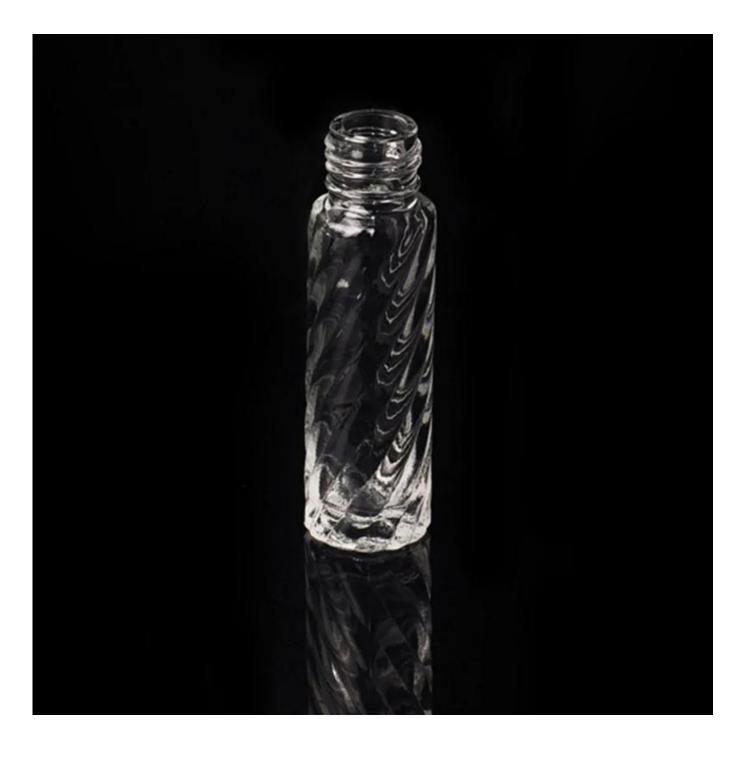

## factory direct clear transparent glass spray perfume bottle

| Item name       | factory direct clear transparent<br>glass spray perfume bottle                                                                                                          |
|-----------------|-------------------------------------------------------------------------------------------------------------------------------------------------------------------------|
| Item No.        | SGJN15111121                                                                                                                                                            |
| Size            | T:15mm*B:20mm*H:73mm                                                                                                                                                    |
| Capacity/Weight | 28g/10ml                                                                                                                                                                |
| Sample time     | <ol> <li>1.5 days if at exist shape and<br/>size of products</li> <li>2.15 days if need new shape<br/>and size of products</li> </ol>                                   |
| Packing         | Normal safety packing<br>24pcs/36pcs/48pcs etc. per<br>export carton with egg divider                                                                                   |
| MOQ             | 100000pcs                                                                                                                                                               |
| Delivery time   | Within 35 days after order confirmed                                                                                                                                    |
| Payment terms   | 30% deposit by T/T in<br>advance, the balance after<br>showing the copy of B/L                                                                                          |
| Product feature | 1.High quality and competitve<br>prices<br>2.Meet FDA, SGS,LFGB etc.<br>test<br>3.Eco-friendly<br>4.Widely apply to Wedding,<br>party, home, bar etc.<br>5.Machine made |