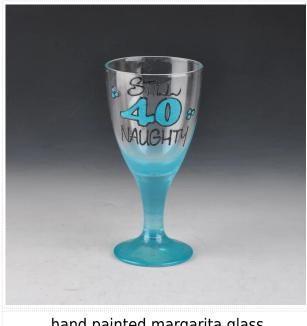

## Product show:

hand painted margarita glass

hand painted martini glass

SUNNY