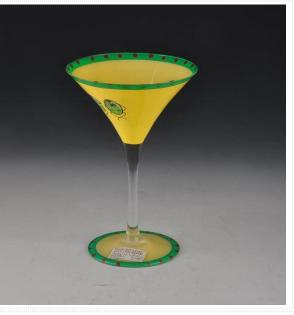

## Product show:

hand painted margarita glass

hand painted martini glass

SUNNY