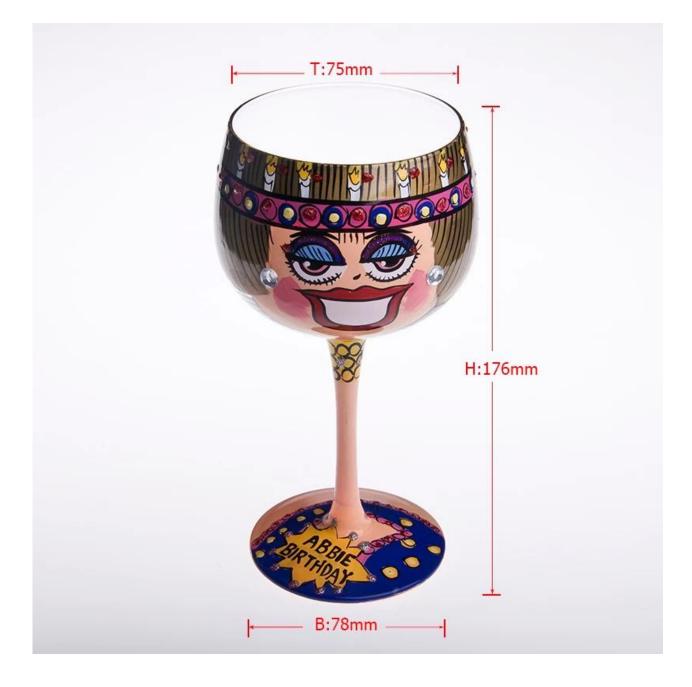

## Product detail:

| Item No.         | SGCX68                                                                                                                                                                                                                                                                                                                                                  |
|------------------|---------------------------------------------------------------------------------------------------------------------------------------------------------------------------------------------------------------------------------------------------------------------------------------------------------------------------------------------------------|
| Material         | High white glass                                                                                                                                                                                                                                                                                                                                        |
| Color            | Clear                                                                                                                                                                                                                                                                                                                                                   |
| Craft            | Man made                                                                                                                                                                                                                                                                                                                                                |
| Samples time     | <ol> <li>5 days if at exit shaped and size of glass</li> <li>15 days if need new shape or size of glass</li> </ol>                                                                                                                                                                                                                                      |
| Packing          | Normal packing,24or 36pcs into export carton,carton with cardboard divider                                                                                                                                                                                                                                                                              |
| Product Capacity | 500,000~1,000,000 pcs per month                                                                                                                                                                                                                                                                                                                         |
| Delivery time    | Within 35 days after the sample and order confirmed                                                                                                                                                                                                                                                                                                     |
| Payment terms    | 30% deposit by T/T in advance and the balance against the copy of B/L                                                                                                                                                                                                                                                                                   |
| Shipment         | By sea, by air, by Express and your shipping agent is acceptable                                                                                                                                                                                                                                                                                        |
| Product Features | <ol> <li>Hand made</li> <li>Suitable for used in pub, hotel, restaurants, hotel,etc</li> <li>Professional Q/C for quality control</li> <li>Competitive price and quality</li> <li>Meet FDA test and food grade</li> </ol>                                                                                                                               |
| For your choices | <ol> <li>Any logo printing on the glass body</li> <li>Any color painted, frost, electroplate, pattern laser carver for the finish</li> <li>Special package like shrink wrap, color gift box, white gift box etc</li> <li>Open new mould for the glass, wood, plastic or metal as you like</li> <li>Different size and shapes meet your needs</li> </ol> |