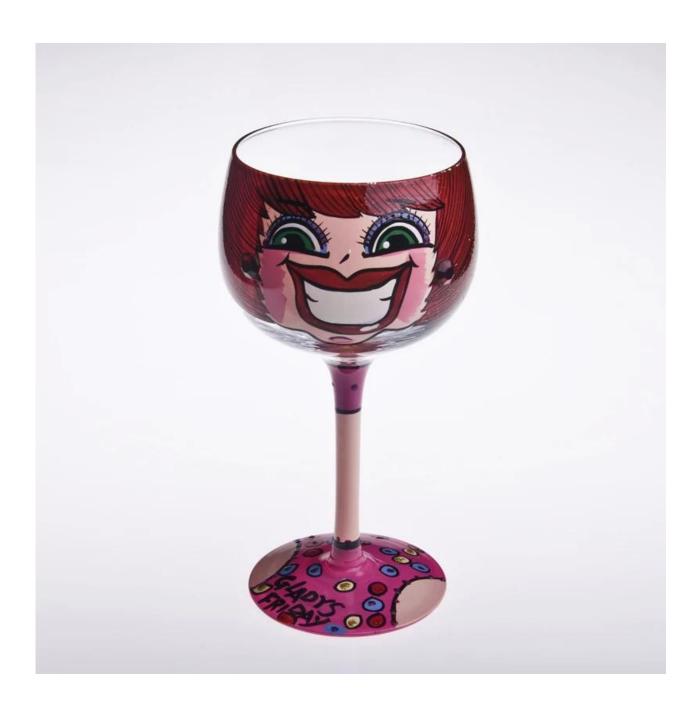

|
| Product Features | <ol> <li>Hand made</li> <li>Suitable for used in pub, hotel, restaurants, hotel,etc</li> <li>Professional Q/C for quality control</li> <li>Competitive price and quality</li> <li>Meet FDA test and food grade</li> </ol>                                                                                                                               |
| For your choices | <ol> <li>Any logo printing on the glass body</li> <li>Any color painted, frost, electroplate, pattern laser carver for the finish</li> <li>Special package like shrink wrap, color gift box, white gift box etc</li> <li>Open new mould for the glass, wood, plastic or metal as you like</li> <li>Different size and shapes meet your needs</li> </ol> |













hand painted martini glass











## **FAQ**

For more information, please visit our website: **www.okcandle.com**