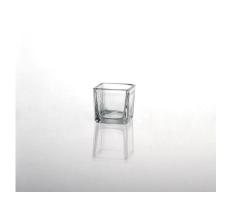

| Product Details  |                                                                            |
|------------------|----------------------------------------------------------------------------|
|                  |                                                                            |
| Material         | high white glass material                                                  |
| Process          | Hand made                                                                  |
| Samples time     | 1. 5 days if at exist shaped and size of glass                             |
|                  | 2. 15 days if need new shape or size of glass                              |
| Packing          | Normal packing,4 pcs into inner box, 48 pcs per carton                     |
| Product Capacity | 500,000~1,000,000 pcs per month                                            |
| Delivery time    | Within 35 days after the sample and order confirmed                        |
| Payment terms    | 30% deposit by T/T in advance and the balance against the copy of B/L      |
| Shipment         | By sea, by air, by Express and your shipping agent is acceptable           |
|                  | 1. Hand made glass candle holder with high quality                         |
| Product Features | 2. Suitable for used in hotel, home, etc.                                  |
|                  | 3. It is eco-friendly                                                      |
|                  | 4. Meet FDA test & CA 65 test                                              |
|                  | 1. Different designs and sizes for choice                                  |
|                  | 2 .Any color painted, frost, electroplate, pattern laser carver processing |
| For your choices | 3. Special package like shrink wrap, color gift box, white gift box etc.   |
|                  | 4. We have exclusive workers for quality control                           |
|                  | 5. We have professional workshop and warehouse to ensure the delivery time |