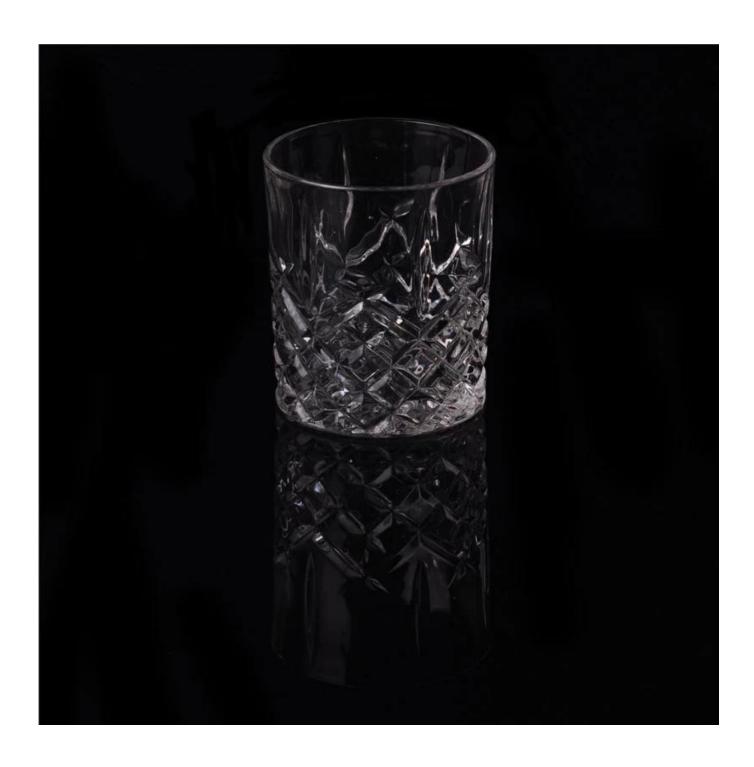

| Product Details  |                                                                            |
|------------------|----------------------------------------------------------------------------|
|                  |                                                                            |
| Material         | high white glass material                                                  |
| Process          | Hand made                                                                  |
| Samples time     | 1. 5 days if at exist shaped and size of glass                             |
|                  | 2. 15 days if need new shape or size of glass                              |
| Packing          | Normal packing,4 pcs into inner box, 48 pcs per carton                     |
| Product Capacity | 500,000~1,000,000 pcs per month                                            |
| Delivery time    | Within 35 days after the sample and order confirmed                        |
| Payment terms    | 30% deposit by T/T in advance and the balance against the copy of B/L      |
| Shipment         | By sea, by air, by Express and your shipping agent is acceptable           |
|                  | 1. Hand made glass candle holder with high quality                         |
| Product Features | 2. Suitable for used in hotel, home, etc.                                  |
|                  | 3. It is eco-friendly                                                      |
|                  | 4. Meet FDA test & CA 65 test                                              |
|                  | 1. Different designs and sizes for choice                                  |
|                  | 2 .Any color painted, frost, electroplate, pattern laser carver processing |
| For your choices | 3. Special package like shrink wrap, color gift box, white gift box etc.   |
|                  | 4. We have exclusive workers for quality control                           |
|                  | 5. We have professional workshop and warehouse to ensure the delivery time |