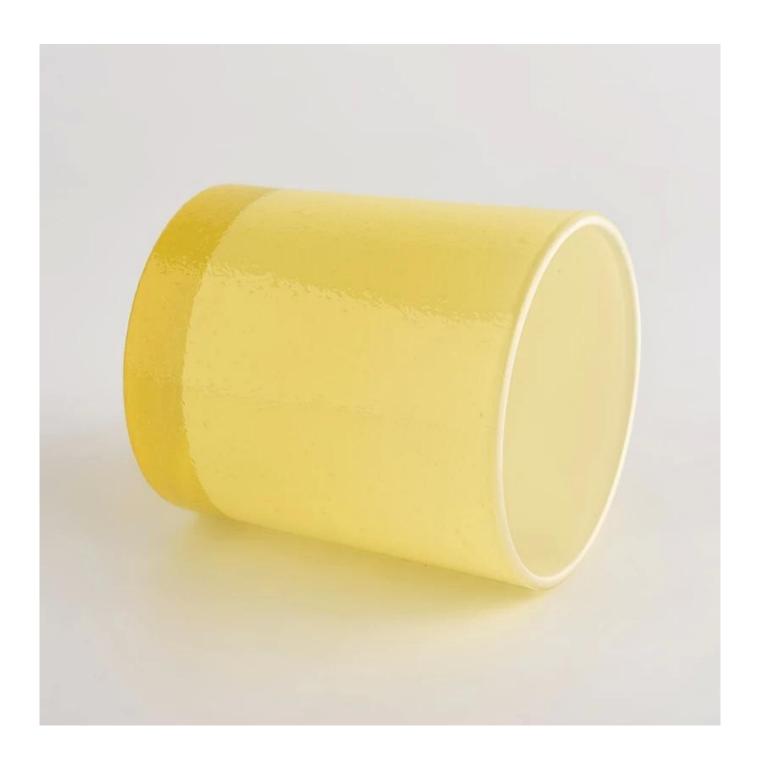

# Flexible size design can be expanded quickly Your market

Top DIA.: 80mm

Bottom diameter: 74mm

Height: 90mm. Capacity: 300ml. Weight: 290g

We translate your ideas into creative spices products, we sell yourself in the local market.