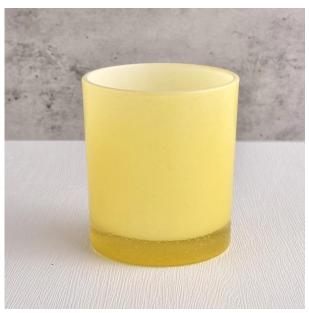

# Flexible size design can be expanded quickly Your market

Top DIA.: 80mm

Bottom diameter: 74mm

Height: 90mm. Capacity: 300ml. Weight: 290g

We translate your ideas into creative spices products, we sell yourself in the local market.