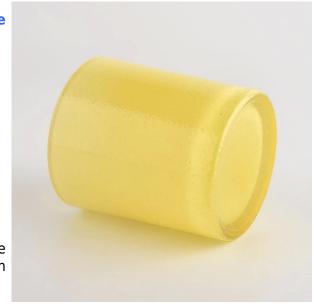

# Flexible size design can be expanded quickly Your market

Top DIA.: 80mm

Bottom diameter: 74mm

Height: 90mm. Capacity: 300ml. Weight: 290g

We translate your ideas into creative spices products, we sell yourself in the local market.