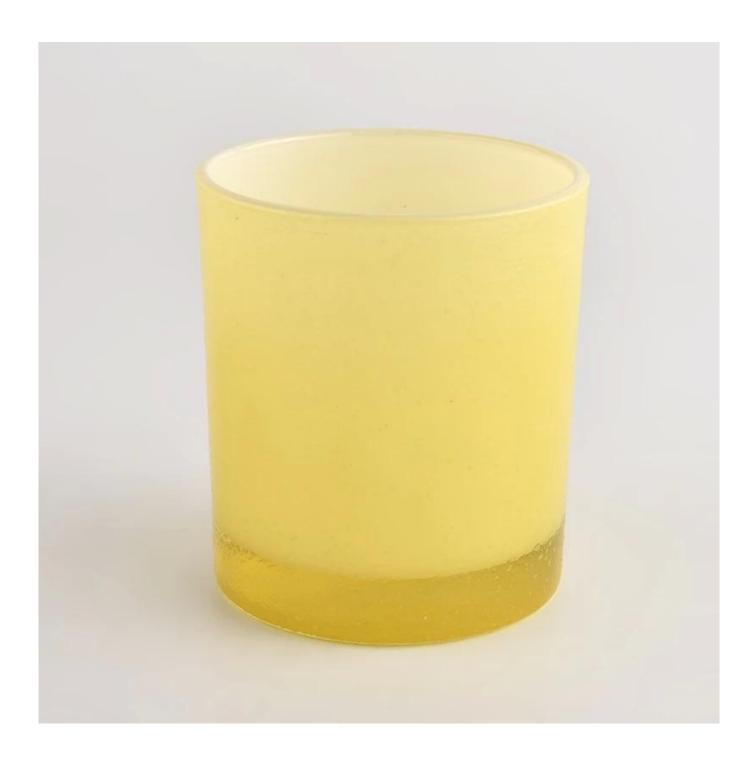

# Flexible size design can be expanded quickly Your market

Top DIA.: 80mm

Bottom diameter: 74mm

Height: 90mm. Capacity: 300ml. Weight: 290g

We translate your ideas into creative spices products, we sell yourself in the local market.