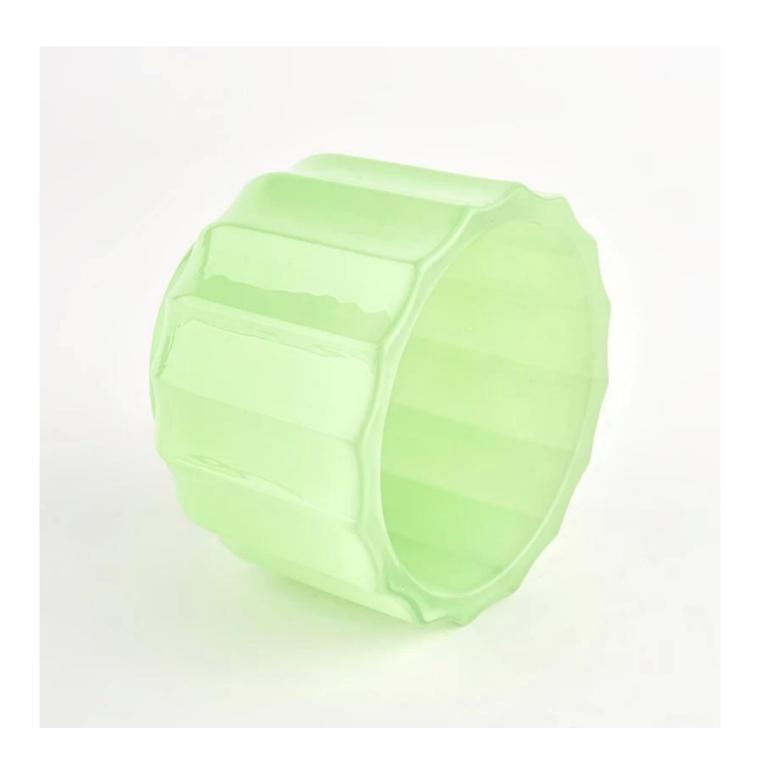

## empty glass vessels for candles luxury green candle comtainer wholesale

Sunny Glasswares not only places  $\operatorname{OEM}$  /  $\operatorname{ODM}$  orders, but also helps many brands to start with product concepts.

| Measure           | Item:SGXF22012013 Top dia: 106mm Bottom dia:73mm Height:76mm Weight: 439g Capacity: 390ml |
|-------------------|-------------------------------------------------------------------------------------------|
|                   | Normal packing,Individual gift box, PVC box, window box, color box, white box, etc        |
| Delivery time     | Within 35 days after the sample and order confirmed                                       |
| Payment term      | 30% deposit by T/T in advance and the balance against the copy of B/L                     |
| Shipment          | By sea,by air,by Express and your shipping agent is acceptable                            |
| Usage<br>Occasion | Home decor,Wedding Decoration,Wedding Favors,Decoration enhancement                       |