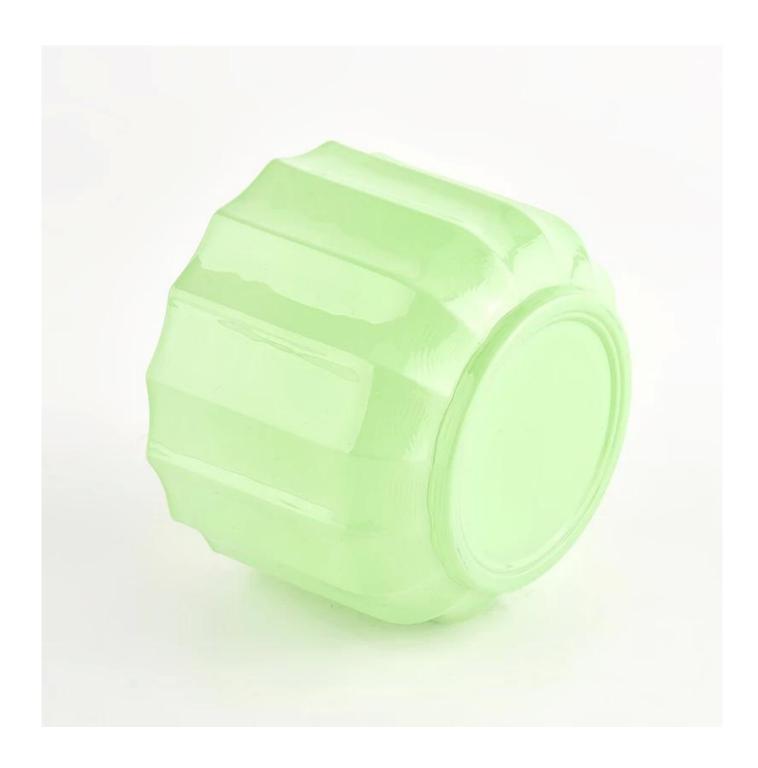

## empty glass vessels for candles luxury green candle comtainer wholesale

Sunny Glasswares not only places  $\operatorname{OEM}$  /  $\operatorname{ODM}$  orders, but also helps many brands to start with product concepts.

| Measure           | Item:SGXF22012013 Top dia: 106mm Bottom dia:73mm Height:76mm Weight: 439g Capacity: 390ml |
|-------------------|-------------------------------------------------------------------------------------------|
|                   | Normal packing,Individual gift box, PVC box, window box, color box, white box, etc        |
| Delivery time     | Within 35 days after the sample and order confirmed                                       |
| Payment term      | 30% deposit by T/T in advance and the balance against the copy of B/L                     |
| Shipment          | By sea,by air,by Express and your shipping agent is acceptable                            |
| Usage<br>Occasion | Home decor,Wedding Decoration,Wedding Favors,Decoration enhancement                       |