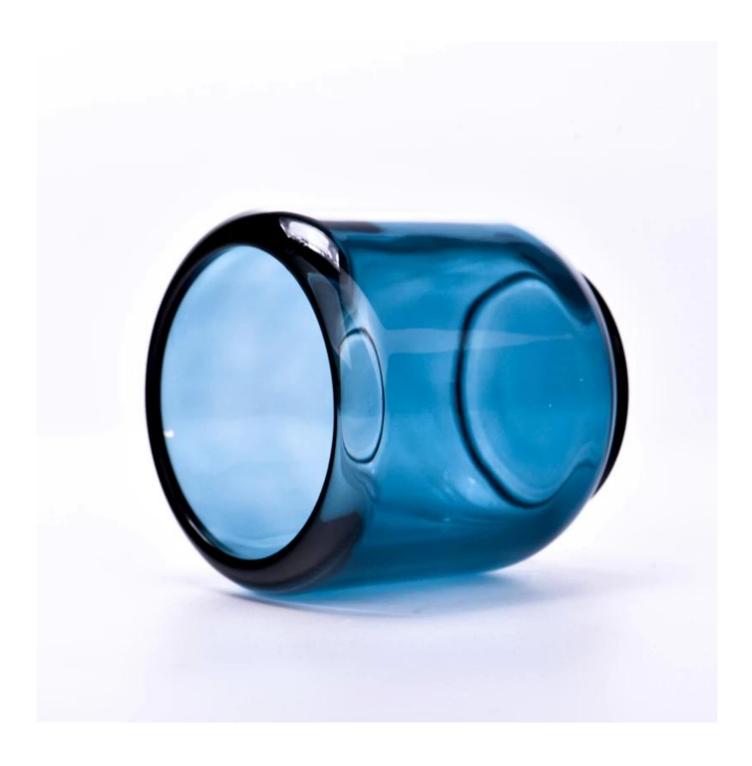

| Measure           | Item:SGCX23042709<br>Top dia: 68mm<br>bottom dia: 60mm<br>Height: 85mm<br>Weight: 412g<br>Capacity: 243ml |
|-------------------|-----------------------------------------------------------------------------------------------------------|
| Packing           | Normal packing,Individual gift box, PVC box, window box, color box, white box, etc                        |
| Delivery time     | Within 35 days after the sample and order confirmed                                                       |
| Payment term      | 30% deposit by T/T in advance and the balance against the copy of B/L                                     |
| Shipment          | By sea,by air,by Express and your shipping agent is acceptable                                            |
| Usage<br>Occasion | Home decor,Wedding Decoration,Wedding Favors,Decoration enhancement                                       |