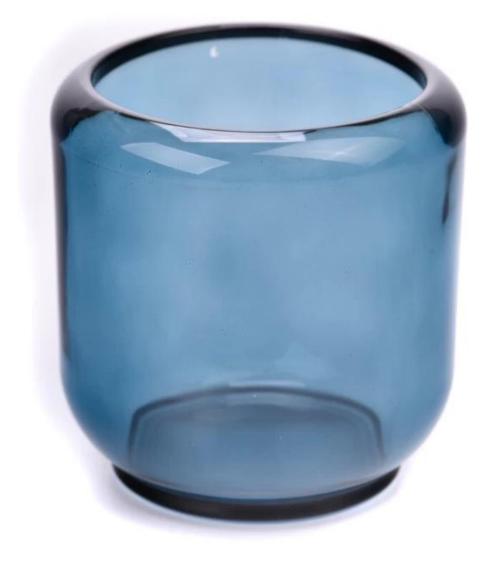

| Measure           | Item:SGCX23042709<br>Top dia: 68mm<br>bottom dia: 60mm<br>Height: 85mm<br>Weight: 412g<br>Capacity: 243ml |
|-------------------|-----------------------------------------------------------------------------------------------------------|
| Packing           | Normal packing,Individual gift box, PVC box, window box, color box, white box, etc                        |
| Delivery time     | Within 35 days after the sample and order confirmed                                                       |
| Payment term      | 30% deposit by T/T in advance and the balance against the copy of B/L                                     |
| Shipment          | By sea,by air,by Express and your shipping agent is acceptable                                            |
| Usage<br>Occasion | Home decor,Wedding Decoration,Wedding Favors,Decoration enhancement                                       |